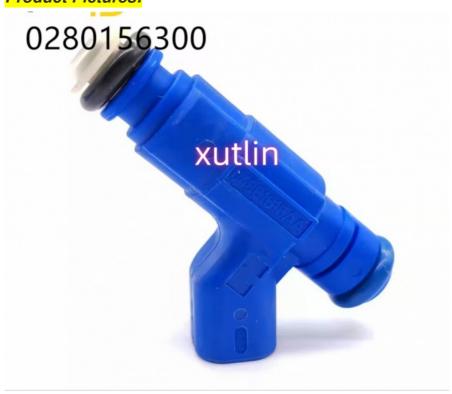

### **Detailed Description:**

Diesel Fuelauto other0280156300 92068193 for Cadillac Pontiac Suzuki Chevrolet Malibu Equinox Holden Captiva Commodore

| Part Name         | Fuel Injector w golf passat                                        |
|-------------------|--------------------------------------------------------------------|
| OEM               | 92068193, 0280156300                                               |
| 5WCar Mode        | For Cadillac Pontiac Suzuki Chevrolet                              |
| Qualit            | High Level                                                         |
| Warranty          | 6 months                                                           |
| MOQ               | 4 pcs                                                              |
| Brand Name        | xutlin                                                             |
| Shipping Way      | By DHL/FEDEX/UPS,By Air,By Sea                                     |
| Payment Way       | T/T, Paypal,Western Union                                          |
| Packing           | Neutral Packing or As Customers' Request                           |
| II JAIIVARV I IMA | Within 3 days for small quantity,10 days60 days for large quantity |

## **Product Pictures:**