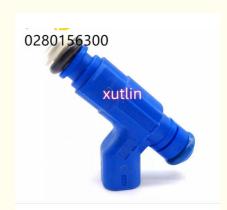

### **Detailed Description:**

Diesel Fuelauto other0280156300 92068193 for Cadillac Pontiac Suzuki Chevrolet Malibu Equinox Holden Captiva Commodore

| Part Name         | Fuel Injector w golf passat                                        |
|-------------------|--------------------------------------------------------------------|
| OEM               | 92068193, 0280156300                                               |
| 5WCar Mode        | For Cadillac Pontiac Suzuki Chevrolet                              |
| Qualit            | High Level                                                         |
| Warranty          | 6 months                                                           |
| MOQ               | 4 pcs                                                              |
| Brand Name        | xutlin                                                             |
| Shipping Way      | By DHL/FEDEX/UPS,By Air,By Sea                                     |
| Payment Way       | T/T, Paypal,Western Union                                          |
| Packing           | Neutral Packing or As Customers' Request                           |
| II JAIIVARV I IMA | Within 3 days for small quantity,10 days60 days for large quantity |

## **Product Pictures:**