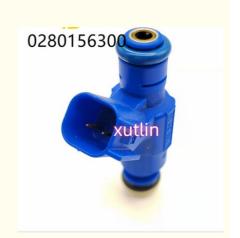

### **Detailed Description:**

Diesel Fuelauto other0280156300 92068193 for Cadillac Pontiac Suzuki Chevrolet Malibu Equinox Holden Captiva Commodore

| Part Name         | Fuel Injector w golf passat                                        |
|-------------------|--------------------------------------------------------------------|
| OEM               | 92068193, 0280156300                                               |
| 5WCar Mode        | For Cadillac Pontiac Suzuki Chevrolet                              |
| Qualit            | High Level                                                         |
| Warranty          | 6 months                                                           |
| MOQ               | 4 pcs                                                              |
| Brand Name        | xutlin                                                             |
| Shipping Way      | By DHL/FEDEX/UPS,By Air,By Sea                                     |
| Payment Way       | T/T, Paypal,Western Union                                          |
| Packing           | Neutral Packing or As Customers' Request                           |
| II JAIIVARV I IMA | Within 3 days for small quantity,10 days60 days for large quantity |

## **Product Pictures:**