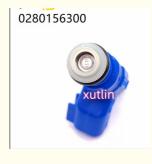

### **Detailed Description:**

Diesel Fuelauto other0280156300 92068193 for Cadillac Pontiac Suzuki Chevrolet Malibu Equinox Holden Captiva Commodore

| Part Name         | Fuel Injector w golf passat                                        |
|-------------------|--------------------------------------------------------------------|
| OEM               | 92068193, 0280156300                                               |
| 5WCar Mode        | For Cadillac Pontiac Suzuki Chevrolet                              |
| Qualit            | High Level                                                         |
| Warranty          | 6 months                                                           |
| MOQ               | 4 pcs                                                              |
| Brand Name        | xutlin                                                             |
| Shipping Way      | By DHL/FEDEX/UPS,By Air,By Sea                                     |
| Payment Way       | T/T, Paypal,Western Union                                          |
| Packing           | Neutral Packing or As Customers' Request                           |
| II JAIIVARV I IMA | Within 3 days for small quantity,10 days60 days for large quantity |

## **Product Pictures:**