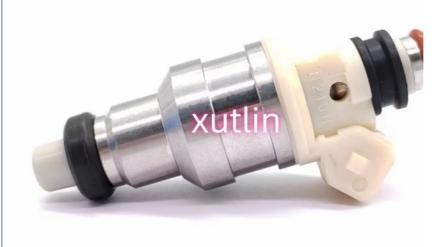

## auto parts Fuel Injector Nozzle IPM002 IPM-002 for Peugeot 206 Partner 1.1 Citroen C2-C3 1.1

## **Detailed Description:**

auto parts Fuel Injector Nozzle IPM002 IPM-002 for Peugeot 206 Partner 1.1 Citroen C2-C3 1.1

| Part Name      | Fuel Injector w golf passat                                        |
|----------------|--------------------------------------------------------------------|
| OEM            | IPM002, IPM-002                                                    |
| 5WCar Mode     | For Peugeot 206 Partner 1.1 Citroen C2-C3 1.1                      |
| Qualit         | High Level                                                         |
| Warranty       | 6 months                                                           |
| MOQ            | 4 pcs                                                              |
| Brand Name     | xutlin                                                             |
|                | By DHL/FEDEX/UPS,By Air,By Sea                                     |
| Payment Way    | T/T, Paypal,Western Union                                          |
| Packing        | Neutral Packing or As Customers' Request                           |
| IDEIIVERY LIME | Within 3 days for small quantity,10 days60 days for large quantity |

IPM002, IPM-002