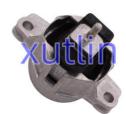

r Car Parts Engine Motor Mount T4N3780 T4N3784 T4N13011 For 2017 Jaguar XE X760 2.0L XF 3.0L XJ XJL

#### **Basic Information**

Place of Origin: Guangdong, China

Brand Name: xutlinCertification: ISO9001

Model Number: T4N3780 T4N3784 T4N13011

Minimum Order Quantity: 4 pcsPrice: Negotiable

Packaging Details: Neutral Packing or as customers' request

• Delivery Time: within 7 days

Payment Terms: T/T, Western Union, Paypal

• Supply Ability: 1000 sets /month



#### **Product Specification**

Car Model: For Jaguar 2017- XE X760 2.0L XF 3.0L XJ

XJL

• Size: Standard/Customized

• Warranty: 6 Months

• Type: Engine Motor Mount

Description: Brand NewMOQ: 4 Pieces

Packaging: Carton/Pallet/Customized

• Part Type: Spare Parts

• Payment Term: T/T/L/C/Western Union/Paypal

• Weight: Light



### **Product Description**

## **Detailed Description:**

Range Rover Car Parts Engine Engine Motor Mount For Jaguar 2017- XE X760 2.0L XF 3.0L XJ XJL OEM T4N3780 T4N3784 T4N13011

| Part Name        | Engine Motor Mount                                                 |
|------------------|--------------------------------------------------------------------|
| OEM              | T4N3780 T4N3784 T4N13011                                           |
| Car Model        | FOI' Jaguar 2017- XE X760 2.0L XF 3.0L XJ XJL                      |
| Quality          | High Level                                                         |
| Warranty         | 6 months                                                           |
| MOQ              | 4 pcs