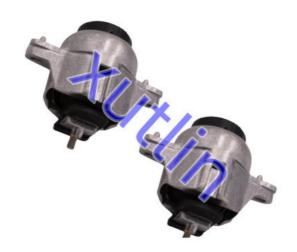

- XE X760 2.0L XF 3.0L XJ XJL                      |
| Quality          | High Level                                                         |
| Warranty         | 6 months                                                           |
| MOQ              | 4 pcs                                                              |
|                  | xutlin                                                             |
|                  | By DHL/FEDEX/UPS,By Air,By Sea                                     |
| Payment Way      | T/T, Paypal,Western Union                                          |
|                  | Neutral Packing or As Customers' Request                           |
| I JAIIVARV I IMA | Within 3 days for small quantity,10 days60 days for large quantity |

## **Product Pictures:**



## Payment &Shipment:



## **Product Range:**



Car Model:



## xutlin Market:



#### FAQ:

Q1. What is your terms of packing?

A: Generally, we pack our goods in neutral white boxes and brown cartons. If you have legally registered patent, we can pack the goods as your requirement.

Q2. What is your terms of payment?

A: T/T 30% as deposit, and 70% before delivery. We'll show you the photos of the products and packages before you pay the balance.

Q3. What is your terms of delivery?

A: EXW, FOB, CFR, CIF, DDU.

Q4. How about your delivery time?

A: Generally, I will send goods within 3 days if I have stocks after receiving your advance payment. The specific delivery time depends

on the items and the quantity of your order.

Q5. Can you produce according to the samples?

A: Yes, we