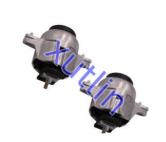

# Range Rover Car Parts Engine Motor Mount T4N3780 T4N3784 T4N13011 For 2017 Jaguar XE X760 2.0L XF 3.0L XJ XJL

#### **Basic Information**

Place of Origin: Guangdong, China

Brand Name: xutlinCertification: ISO9001

Model Number: T4N3780 T4N3784 T4N13011

Minimum Order Quantity: 4 pcsPrice: Negotiable

Packaging Details: Neutral Packing or as customers' request

• Delivery Time: within 7 days

Payment Terms: T/T, Western Union, Paypal

• Supply Ability: 1000 sets /month



#### **Product Specification**

Car Model: For Jaguar 2017- XE X760 2.0L XF 3.0L XJ

XJL

• Size: Standard/Customized

• Warranty: 6 Months

• Type: Engine Motor Mount

Description: Brand NewMOQ: 4 Pieces

Packaging: Carton/Pallet/Customized

• Part Type: Spare Parts

• Payment Term: T/T/L/C/Western Union/Paypal

• Weight: Light



### **Product Description**

## **Detailed Description:**

Range Rover Car Parts Engine Engine Motor Mount For Jaguar 2017- XE X760 2.0L XF 3.0L XJ XJL OEM T4N3780 T4N3784 T4N13011

| Part Name        | Engine Motor Mount                                                 |
|------------------|--------------------------------------------------------------------|
| OEM              | T4N3780 T4N3784 T4N13011                                           |
| Car Model