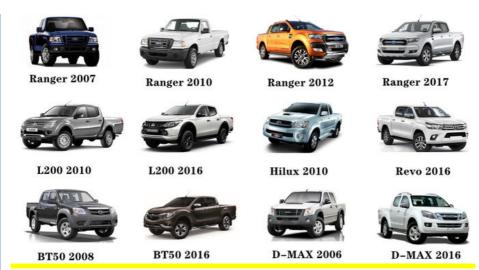

| High Level                                                         |
| Warranty         | 6 months                                                           |
| MOQ              | 4 pcs                                                              |
|                  | xutlin                                                             |
| Shipping Way     | By DHL/FEDEX/UPS,By Air,By Sea                                     |
| Payment Way      | T/T, Paypal,Western Union                                          |
| Packing          | Neutral Packing or As Customers' Request                           |
| I JAIIVARV I IMA | Within 3 days for small quantity,10 days60 days for large quantity |

# **Product Pictures:**



# Payment & Shipment:



# **Product Range:**



Car Model:



# xutlin Market:



#### FAQ:

Q1. What is your terms of packing?

A: Generally, we pack our goods in neutral white boxes and brown cartons. If you have legally registered patent, we can pack the goods as your requirement.

Q2. What is your terms of payment?

A: T/T 30% as deposit, and 70% before delivery. We'll show you the photos of the products and packages before you pay the balance.

Q3. What is your terms of delivery?

A: EXW, FOB, CFR, CIF, DDU.

Q4. How about your delivery time?

A: Generally, I will send goods within 3 days if I have stocks after receiving your advance payment. The specific delivery time depends

on the items and the quantity of your order.

Q5. Can you produce according to the samples?

A: Yes, we can produce by your samples or technical drawings. We can build