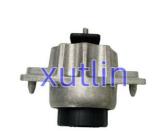

# **Product Pictures:**

# **Detailed Description:**

Range Rover Car Parts Engine Engine Mount Gearbox For Jaguar F-PACE X761 2016- OEM T4A2335 T2H14266 T4A1057

| Part Name        | Engine Engine Mount Gearbox                                        |
|------------------|--------------------------------------------------------------------|
| OEM              | T4A2335 T2H14266 T4A1057                                           |
| Car Model        | FOr Jaguar F-PACE X761 2016-                                       |
| Quality          | High Level                                                         |
| Warranty         | 6 months                                                           |
| MOQ              | 4 pcs                                                              |
|                  | xutlin                                                             |
| Shipping Way     | By DHL/FEDEX/UPS,By Air,By Sea                                     |
| Payment Way      | T/T, Paypal,Western Union                                          |
| Packing          | Neutral Packing or As Customers' Request                           |
| I JAIIVARV I IMA | Within 3 days for small quantity,10 days60 days for large quantity |