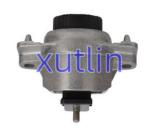

# **Product Pictures:**

# **Detailed Description:**

Range Rover Car Parts Engine Engine Mount Gearbox For Jaguar F-PACE X761 2016- OEM T4A2335 T2H14266 T4A1057

| Part Name        | Engine Engine Mount Gearbox                                        |
|------------------|--------------------------------------------------------------------|
| OEM              | T4A2335 T2H14266 T4A1057                                           |
| Car Model        | FOr Jaguar F-PACE X761 2016-                                       |
| Quality          | High Level                                                         |
| Warranty         | 6 months                                                           |
| MOQ              | 4 pcs                                                              |
|                  | xutlin                                                             |
| Shipping Way     | By DHL/FEDEX/UPS,By Air,By Sea                                     |
| Payment Way      | T/T, Paypal,Western Union                                          |
| Packing          | Neutral Packing or As Customers' Request                           |
| I JAIIVARV I IMA | Within 3 days for small quantity,10 days60 days for large quantity |