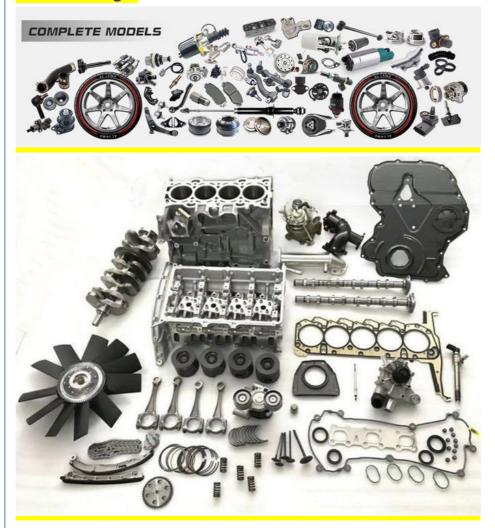

|
| Quality          | High Level                                                         |
| Warranty         | 6 months                                                           |
| MOQ              | 4 pcs                                                              |
|                  | xutlin                                                             |
| Shipping Way     | By DHL/FEDEX/UPS,By Air,By Sea                                     |
| Payment Way      | T/T, Paypal,Western Union                                          |
| Packing          | Neutral Packing or As Customers' Request                           |
| I JAIIVARV I IMA | Within 3 days for small quantity,10 days60 days for large quantity |

# **Product Pictures:**



# Payment & Shipment:



# **Product Range:**



Car Model:



# xutlin Market:



#### FAQ:

Q1. What is your terms of packing?

A: Generally, we pack our goods in neutral white boxes and brown cartons. If you have legally registered patent, we can pack the goods as your requirement.

Q2. What is your terms of payment?

A: T/T 30% as deposit, and 70% before delivery. We'll show you the photos of the products and packages before you pay the balance.

Q3. What is your terms of delivery?

A: EXW, FOB, CFR, CIF, DDU.

Q4. How about your delivery time?

A: Generally, I will send goods within 3 days if I have stocks after receiving your advance payment. The specific delivery time depends

on the items and the quantity of your order.

Q5. Can you produce according to the samples?

A: Yes, we can produce by your samples or technical drawings.