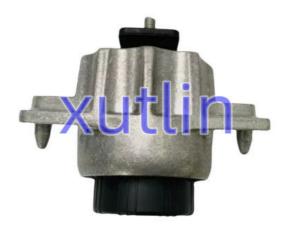

# **Product Pictures:**

# **Detailed Description:**

Range Rover Car Parts Engine Engine Mount Gearbox For Jaguar F-PACE X761 2016- OEM T4A2335 T2H14266 T4A1057

| Part Name        | Engine Engine Mount Gearbox                                        |
|------------------|--------------------------------------------------------------------|
| OEM              | T4A2335 T2H14266 T4A1057                                           |
| Car Model        | FOr Jaguar F-PACE X761 2016-                                       |
| Quality          | High Level                                                         |
| Warranty         | 6 months                                                           |
| MOQ              | 4 pcs                                                              |
|                  | xutlin                                                             |
| Shipping Way     | By DHL/FEDEX/UPS,By Air,By Sea                                     |
| Payment Way      | T/T, Paypal,Western Union                                          |
| Packing          | Neutral Packing or As Customers' Request                           |
| I JAIIVARV I IMA | Within 3 days for small quantity,10 days60 days for large quantity |