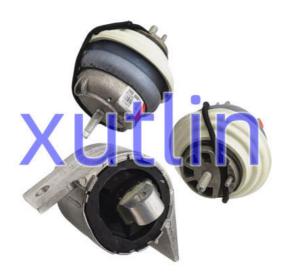

F-pace XJ X351                   |
| Quality           | High Level                                                |
| Warranty          | 6 months                                                  |
| MOQ               | 4 pcs                                                     |
|                   | xutlin                                                    |
| Shipping Way      | By DHL/FEDEX/UPS,By Air,By Sea                            |
| -                 | T/T, Paypal,Western Union                                 |
|                   | Neutral Packing or As Customers' Request                  |
| II IAIIWARW I IMA | Within 3 days for small quantity,10 days60 days for large |
|                   | quantity                                                  |

## **Product Pictures:**



## Payment & Shipment:



## **Product Range:**



Car Model:



## xutlin Market:



#### FAQ:

Q1. What is your terms of packing?

A: Generally, we pack our goods in neutral white boxes and brown cartons. If you have legally registered patent, we can pack the goods as your requirement.

Q2. What is your terms of payment?

A: T/T 30% as deposit, and 70% before delivery. We'll show you the photos of the products and packages before you pay the balance.

Q3. What is your terms of delivery?

A: EXW, FOB, CFR, CIF, DDU.

Q4. How about your delivery time?

A: Generally, I will send goods within 3 days if I have stocks after receiving your advance payment. The specific delivery time depends

on the items and the quantity of your order.

Q5. Can you produce according to the samples?

A: Yes, w