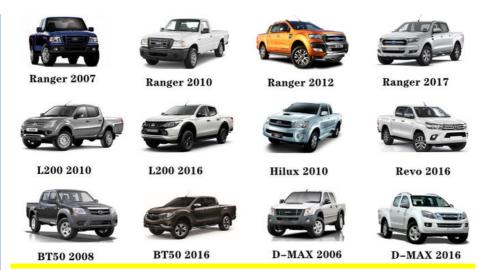

el                                                |
| Warranty          | 6 months                                                  |
| MOQ               | 4 pcs                                                     |
|                   | xutlin                                                    |
| Shipping Way      | By DHL/FEDEX/UPS,By Air,By Sea                            |
| -                 | T/T, Paypal,Western Union                                 |
|                   | Neutral Packing or As Customers' Request                  |
| II IAIIWARW I IMA | Within 3 days for small quantity,10 days60 days for large |
|                   | quantity                                                  |

## **Product Pictures:**



## Payment & Shipment:



## **Product Range:**



Car Model:



## xutlin Market:



#### FAQ:

Q1. What is your terms of packing?

A: Generally, we pack our goods in neutral white boxes and brown cartons. If you have legally registered patent, we can pack the goods as your requirement.

Q2. What is your terms of payment?

A: T/T 30% as deposit, and 70% before delivery. We'll show you the photos of the products and packages before you pay the balance.

Q3. What is your terms of delivery?

A: EXW, FOB, CFR, CIF, DDU.

Q4. How about your delivery time?

A: Generally, I will send goods within 3 days if I have stocks after receiving your advance payment. The specific delivery time depends

on the items and the quantity of your order.

Q5. Can you produce according to the samples?

A: Yes, we can produce by your samples or technical drawings. We can build