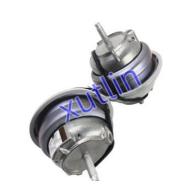

ange Rover Car Parts Engine Mount Transmission Mount Suitable OEM C2D19868 For Jaguar XF XE XFL XEL F-pace XJ X351

#### **Basic Information**

Place of Origin: Guangdong, China

Brand Name: xutlin
Certification: ISO9001
Model Number: C2D19868
Minimum Order Quantity: 4 pcs
Price: Negotiable

Packaging Details: Neutral Packing or as customers' request

• Delivery Time: within 7 days

Payment Terms: T/T, Western Union, Paypal

• Supply Ability: 1000 sets /month



### **Product Specification**

Car Model: ForJaguar XF XE XFL XEL F-pace XJ X351

• Size: Standard/Customized

• Warranty: 6 Months

• Type: Engine Engine Mount Gearbox

Description: Brand NewMOQ: 4 Pieces

Packaging: Carton/Pallet/Customized

• Part Type: Spare Parts

• Payment Term: T/T/L/C/Western Union/Paypal

• Weight: Light



## **Product Description**

## **Detailed Description:**

Range Rover Car Parts Engine Engine Mount Transmission Mount Suitable For Jaguar XF XE XFL XEL F-pace XJ X351 OEM C2D19868

| Part Name         | Engine Engine Mount Gearbox                               |
|-------------------|-----------------------------------------------------------|
| OEM               | C2D19868                                                  |
| Car Model         | For Jaguar XF XE XFL XEL F-pace XJ X351                   |
| Quality           | High Level                                                |
| Warranty          | 6 months                                                  |
| MOQ               | 4 pcs                                                     |
|                   | xutlin