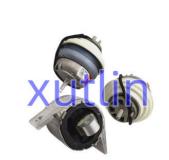

# Range Rover Car Parts Engine Mount Transmission Mount Suitable OEM C2D19868 For Jaguar XF XE XFL XEL F-pace XJ X351

#### **Basic Information**

Place of Origin: Guangdong, China

Brand Name: xutlin
Certification: ISO9001
Model Number: C2D19868
Minimum Order Quantity: 4 pcs
Price: Negotiable

Packaging Details: Neutral Packing or as customers' request

• Delivery Time: within 7 days

Payment Terms: T/T, Western Union, Paypal

• Supply Ability: 1000 sets /month



### **Product Specification**

Car Model: ForJaguar XF XE XFL XEL F-pace XJ X351

• Size: Standard/Customized

• Warranty: 6 Months

• Type: Engine Engine Mount Gearbox

Description: Brand NewMOQ: 4 Pieces

Packaging: Carton/Pallet/Customized

• Part Type: Spare Parts

• Payment Term: T/T/L/C/Western Union/Paypal

• Weight: Light



## **Product Description**

## **Detailed Description:**

Range Rover Car Parts Engine Engine Mount Transmission Mount Suitable For Jaguar XF XE XFL XEL F-pace XJ X351 OEM C2D19868

| Part Name         | Engine Engine Mount Gearbox                               |
|-------------------|-----------------------------------------------------------|
| OEM               | C2D19868                                                  |
| Car Model         | For Jaguar XF