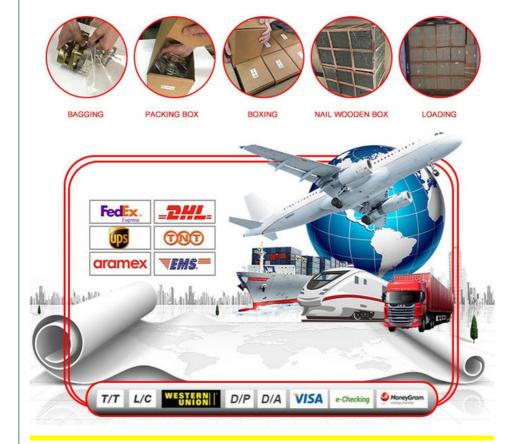

|
| Quality           | High Level                                                |
| Warranty          | 6 months                                                  |
| MOQ               | 4 pcs                                                     |
|                   | xutlin                                                    |
| Shipping Way      | By DHL/FEDEX/UPS,By Air,By Sea                            |
| -                 | T/T, Paypal,Western Union                                 |
|                   | Neutral Packing or As Customers' Request                  |
| II IAIIWARW I IMA | Within 3 days for small quantity,10 days60 days for large |
|                   | quantity                                                  |

## **Product Pictures:**



## Payment & Shipment:



## **Product Range:**



Car Model:



## xutlin Market:



#### FAQ:

Q1. What is your terms of packing?

A: Generally, we pack our goods in neutral white boxes and brown cartons. If you have legally registered patent, we can pack the goods as your requirement.

Q2. What is your terms of payment?

A: T/T 30% as deposit, and 70% before delivery. We'll show you the photos of the products and packages before you pay the balance.

Q3. What is your terms of delivery?

A: EXW, FOB, CFR, CIF, DDU.

Q4. How about your delivery time?

A: Generally, I will send goods within 3 days if I have stocks after receiving your advance payment. The specific delivery time depends

on the items and the quantity of your order.

Q5. Can you produce according to the samples?

A: Yes, we can produce by your samp