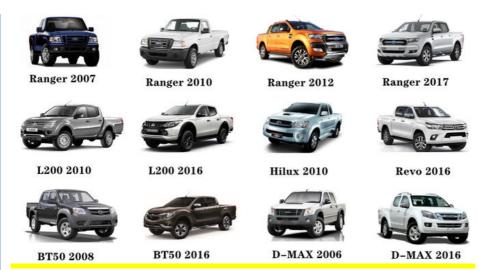

|
| MOQ           | 4 pcs                                                                                      |
| Brand Name    | xutlin                                                                                     |
| Shipping Way  | By DHL/FEDEX/UPS,By Air,By Sea                                                             |
| Payment Way   | T/T, Paypal,Western Union                                                                  |
| Packing       | Neutral Packing or As Customers' Request                                                   |
| Delivery Time | Within 3 days for small quantity,10 days60 days for large quantity                         |

### **Product Pictures:**



## Payment &Shipment:



# **Product Range:**



Car Model:



## xutlin Market:



#### FAQ:

Q1. What is your terms of packing?

A: Generally, we pack our goods in neutral white boxes and brown cartons. If you have legally registered patent, we can pack the goods as your requirement.

Q2. What is your terms of payment?

A: T/T 30% as deposit, and 70% before delivery. We'll show you the photos of the products and packages before you pay the balance.

Q3. What is your terms of delivery?

A: EXW, FOB, CFR, CIF, DDU.

Q4. How about your delivery time?

A: Generally, I will send goods within 3 days if I have stocks after receiving your advance payment. The specific delivery time depends

on the items and the quantity of your order.

Q5. Can you produce according to the samples?

A: Yes, we can produce by your samples or technical drawings. We can build