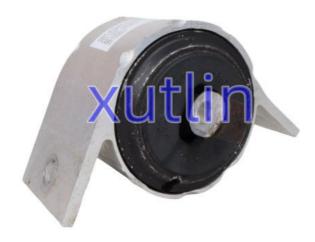

## **Detailed Description:**

Range Rover Car Parts Engine Transmission Mounts For Jaguar XJ8 XJR VDP X350 Gear Box XJ XF 2004-2019 XK Super 4.2L 5.0L V8 3.0L V6 L4 2.0L OEM C2D38505 C2P8353

| Part Name     | Engine Transmission Mounts                                                                 |
|---------------|--------------------------------------------------------------------------------------------|
| OEM           | C2D38505 C2P8353                                                                           |
| Car Model     | FOr Jaguar XJ8 XJR VDP X350 Gear Box XJ XF 2004-2019 XK Super 4.2L 5.0L V8 3.0L V6 L4 2.0L |
| Quality       | High Level                                                                                 |
| Warranty      | 6 months                                                                                   |
| MOQ           | 4 pcs                                                                                      |
| Brand Name    | xutlin                                                                                     |
| Shipping Way  | By DHL/FEDEX/UPS,By Air,By Sea                                                             |
| Payment Way   | T/T, Paypal,Western Union                                                                  |
| Packing       | Neutral Packing or As Customers' Request                                                   |
| Delivery Time | Within 3 days for small quantity,10 days60 days for large quantity                         |

### **Product Pictures:**