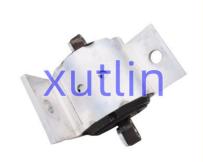

## **Detailed Description:**

Range Rover Car Parts Engine Transmission Mounts For Jaguar XJ8 XJR VDP X350 Gear Box XJ XF 2004-2019 XK Super 4.2L 5.0L V8 3.0L V6 L4 2.0L OEM C2D38505 C2P8353

| Part Name     | Engine Transmission Mounts                                                                 |
|---------------|--------------------------------------------------------------------------------------------|
| OEM           | C2D38505 C2P8353                                                                           |
| Car Model     | FOr Jaguar XJ8 XJR VDP X350 Gear Box XJ XF 2004-2019 XK Super 4.2L 5.0L V8 3.0L V6 L4 2.0L |
| Quality       | High Level                                                                                 |
| Warranty      | 6 months                                                                                   |
| MOQ           | 4 pcs                                                                                      |
| Brand Name    | xutlin                                                                                     |
| Shipping Way  | By DHL/FEDEX/UPS,By Air,By Sea                                                             |
| Payment Way   | T/T, Paypal,Western Union                                                                  |
| Packing       | Neutral Packing or As Customers' Request                                                   |
| Delivery Time | Within 3 days for small quantity,10 days60 days for large quantity                         |

### **Product Pictures:**