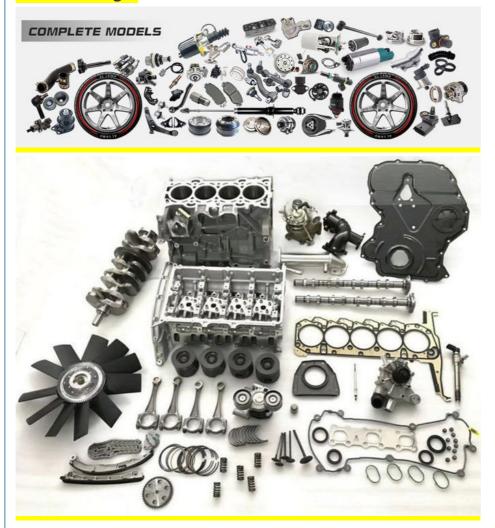

|
| MOQ           | 4 pcs                                                                                      |
| Brand Name    | xutlin                                                                                     |
| Shipping Way  | By DHL/FEDEX/UPS,By Air,By Sea                                                             |
| Payment Way   | T/T, Paypal,Western Union                                                                  |
| Packing       | Neutral Packing or As Customers' Request                                                   |
| Delivery Time | Within 3 days for small quantity,10 days60 days for large quantity                         |

### **Product Pictures:**



## Payment &Shipment:



# **Product Range:**



Car Model:



## xutlin Market:



#### FAQ:

Q1. What is your terms of packing?

A: Generally, we pack our goods in neutral white boxes and brown cartons. If you have legally registered patent, we can pack the goods as your requirement.

Q2. What is your terms of payment?

A: T/T 30% as deposit, and 70% before delivery. We'll show you the photos of the products and packages before you pay the balance.

Q3. What is your terms of delivery?

A: EXW, FOB, CFR, CIF, DDU.

Q4. How about your delivery time?

A: Generally, I will send goods within 3 days if I have stocks after receiving your advance payment. The specific delivery time depends

on the items and the quantity of your order.

Q5. Can you produce according to the samples?

A: Yes, we can produce by your samples or technical drawings