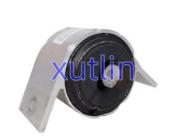

## **Detailed Description:**

Range Rover Car Parts Engine Transmission Mounts For Jaguar XJ8 XJR VDP X350 Gear Box XJ XF 2004-2019 XK Super 4.2L 5.0L V8 3.0L V6 L4 2.0L OEM C2D38505 C2P8353

| Part Name     | Engine Transmission Mounts                                                                 |
|---------------|--------------------------------------------------------------------------------------------|
| OEM           | C2D38505 C2P8353                                                                           |
| Car Model     | FOr Jaguar XJ8 XJR VDP X350 Gear Box XJ XF 2004-2019 XK Super 4.2L 5.0L V8 3.0L V6 L4 2.0L |
| Quality       | High Level                                                                                 |
| Warranty      | 6 months                                                                                   |
| MOQ           | 4 pcs                                                                                      |
| Brand Name    | xutlin                                                                                     |
| Shipping Way  | By DHL/FEDEX/UPS,By Air,By Sea                                                             |
| Payment Way   | T/T, Paypal,Western Union                                                                  |
| Packing       | Neutral Packing or As Customers' Request                                                   |
| Delivery Time | Within 3 days for small quantity,10 days60 days for large quantity                         |

### **Product Pictures:**