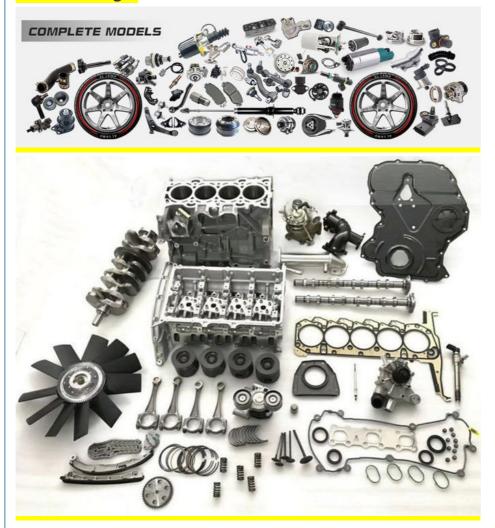

| High Level                                                         |
| Warranty            | 6 months                                                           |
| MOQ                 | 4 pcs                                                              |
| 1                   | xutlin                                                             |
| <b>Shipping Way</b> | By DHL/FEDEX/UPS,By Air,By Sea                                     |
| Payment Way         | T/T, Paypal,Western Union                                          |
|                     | Neutral Packing or As Customers' Request                           |
| I JAIIVARV I IMA    | Within 3 days for small quantity,10 days60 days for large quantity |

## **Product Pictures:**



## Payment &Shipment:



# **Product Range:**



Car Model:



## xutlin Market:



#### FAQ:

Q1. What is your terms of packing?

A: Generally, we pack our goods in neutral white boxes and brown cartons. If you have legally registered patent, we can pack the goods as your requirement.

Q2. What is your terms of payment?

A: T/T 30% as deposit, and 70% before delivery. We'll show you the photos of the products and packages before you pay the balance.

Q3. What is your terms of delivery?

A: EXW, FOB, CFR, CIF, DDU.

Q4. How about your delivery time?

A: Generally, I will send goods within 3 days if I have stocks after receiving your advance payment. The specific delivery time depends

on the items and the quantity of your order.

Q5. Can you produce according to the samples?

A: Yes, we can produce by your samples or technical drawings