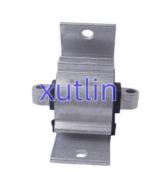

## **Product Pictures:**

## **Detailed Description:**

Range Rover Car Parts Engine Transmission Mounts For Jaguar XF XJ XJL XFL XJR F-PaceXE X760 2015- 2.0T OEM T2H14266 T4N1434

| Part Name           | Engine Transmission Mounts                                         |
|---------------------|--------------------------------------------------------------------|
| OEM                 | T2H14266 T4N1434                                                   |
| Car Model           | FOr Jaguar XF XJ XJL XFL XJR F-PaceXE X760 2015- 2.0T              |
| Quality             | High Level                                                         |
| Warranty            | 6 months                                                           |
| MOQ                 | 4 pcs                                                              |
| 1                   | xutlin                                                             |
| <b>Shipping Way</b> | By DHL/FEDEX/UPS,By Air,By Sea                                     |
| Payment Way         | T/T, Paypal,Western Union                                          |
|                     | Neutral Packing or As Customers' Request                           |
| I JAIIVARV I IMA    | Within 3 days for small quantity,10 days60 days for large quantity |