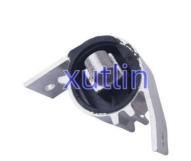

## **Product Pictures:**

## **Detailed Description:**

Range Rover Car Parts Engine Transmission Mounts For Jaguar XF XJ XJL XFL XJR F-PaceXE X760 2015- 2.0T OEM T2H14266 T4N1434

| Part Name           | Engine Transmission Mounts                                         |
|---------------------|--------------------------------------------------------------------|
| OEM                 | T2H14266 T4N1434                                                   |
| Car Model           | FOr Jaguar XF XJ XJL XFL XJR F-PaceXE X760 2015- 2.0T              |
| Quality             | High Level                                                         |
| Warranty            | 6 months                                                           |
| MOQ                 | 4 pcs                                                              |
| 1                   | xutlin                                                             |
| <b>Shipping Way</b> | By DHL/FEDEX/UPS,By Air,By Sea                                     |
| Payment Way         | T/T, Paypal,Western Union                                          |
|                     | Neutral Packing or As Customers' Request                           |
| I JAIIVARV I IMA    | Within 3 days for small quantity,10 days60 days for large quantity |