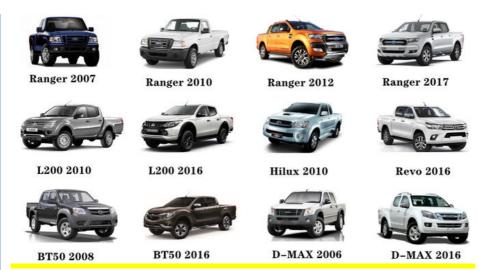

|
| Warranty            | 6 months                                                           |
| MOQ                 | 4 pcs                                                              |
| 1                   | xutlin                                                             |
| <b>Shipping Way</b> | By DHL/FEDEX/UPS,By Air,By Sea                                     |
| Payment Way         | T/T, Paypal,Western Union                                          |
|                     | Neutral Packing or As Customers' Request                           |
| I JAIIVARV I IMA    | Within 3 days for small quantity,10 days60 days for large quantity |

## **Product Pictures:**



## Payment &Shipment:



# **Product Range:**



Car Model:



## xutlin Market:



#### FAQ:

Q1. What is your terms of packing?

A: Generally, we pack our goods in neutral white boxes and brown cartons. If you have legally registered patent, we can pack the goods as your requirement.

Q2. What is your terms of payment?

A: T/T 30% as deposit, and 70% before delivery. We'll show you the photos of the products and packages before you pay the balance.

Q3. What is your terms of delivery?

A: EXW, FOB, CFR, CIF, DDU.

Q4. How about your delivery time?

A: Generally, I will send goods within 3 days if I have stocks after receiving your advance payment. The specific delivery time depends

on the items and the quantity of your order.

Q5. Can you produce according to the samples?

A: Yes, we can produce by your samples or technical drawings. We can build