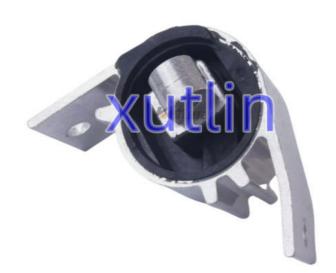

## **Product Pictures:**

## **Detailed Description:**

Range Rover Car Parts Engine Transmission Mounts For Jaguar XF XJ XJL XFL XJR F-PaceXE X760 2015- 2.0T OEM T2H14266 T4N1434

| Part Name           | Engine Transmission Mounts                                         |
|---------------------|--------------------------------------------------------------------|
| OEM                 | T2H14266 T4N1434                                                   |
| Car Model           | FOr Jaguar XF XJ XJL XFL XJR F-PaceXE X760 2015- 2.0T              |
| Quality             | High Level                                                         |
| Warranty            | 6 months                                                           |
| MOQ                 | 4 pcs                                                              |
| 1                   | xutlin                                                             |
| <b>Shipping Way</b> | By DHL/FEDEX/UPS,By Air,By Sea                                     |
| Payment Way         | T/T, Paypal,Western Union                                          |
|                     | Neutral Packing or As Customers' Request                           |
| I JAIIVARV I IMA    | Within 3 days for small quantity,10 days60 days for large quantity |