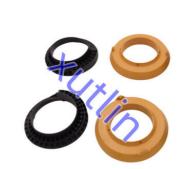

# Range Rover Car Parts Spring Upper Insulator OEM C2D16903 For JAGUAR XK XF XJ XJR L4 XFR XK Cabrio X150 X250 X351 Ford

#### **Basic Information**

Place of Origin: Guangdong, China

Brand Name: xutlin
Certification: ISO9001
Model Number: CCD18866
Minimum Order Quantity: 4 pcs
Price: Negotiable

Packaging Details: Neutral Packing or as customers' request

• Delivery Time: within 7 days

Payment Terms: T/T, Western Union, Paypal

• Supply Ability: 1000 sets /month



### **Product Specification**

Car Model: For JAGUAR XK XF XJ XJR L3 L4 XFR XK

Cabrio X150 X250 X351 Ford Thunderbird

• Size: Standard/Customized

• Warranty: 6 Months

• Type: Spring Upper Insulator

Description: Brand NewMOQ: 4 Pieces

Packaging: Carton/Pallet/Customized

• Part Type: Spare Parts

• Payment Term: T/T/L/C/Western Union/Paypal

• Weight: Light



## **Product Description**

## **Detailed Description:**

Range Rover Car Parts Spring Upper Insulator For JAGUAR XK XF XJ XJR L3 L4 XFR XK Cabrio X150 X250 X351 Ford Thunderbird OEM C2D16903

| Part Name         | Spring Upper Insulator                                                      |
|-------------------|-----------------------------------------------------------------------------|
| OEM               | C2D16903