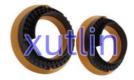

sulator OEM C2D16903 For JAGUAR XK XF XJ XJR L4 XFR XK Cabrio X150 X250 X351 Ford

#### **Basic Information**

Place of Origin: Guangdong, China

Brand Name: xutlin
Certification: ISO9001
Model Number: CCD18866
Minimum Order Quantity: 4 pcs
Price: Negotiable

Packaging Details: Neutral Packing or as customers' request

• Delivery Time: within 7 days

Payment Terms: T/T, Western Union, Paypal

• Supply Ability: 1000 sets /month



### **Product Specification**

Car Model: For JAGUAR XK XF XJ XJR L3 L4 XFR XK

Cabrio X150 X250 X351 Ford Thunderbird

• Size: Standard/Customized

• Warranty: 6 Months

• Type: Spring Upper Insulator

Description: Brand NewMOQ: 4 Pieces

Packaging: Carton/Pallet/Customized

• Part Type: Spare Parts

• Payment Term: T/T/L/C/Western Union/Paypal

• Weight: Light



## **Product Description**

## **Detailed Description:**

Range Rover Car Parts Spring Upper Insulator For JAGUAR XK XF XJ XJR L3 L4 XFR XK Cabrio X150 X250 X351 Ford Thunderbird OEM C2D16903

| Part Name         | Spring Upper Insulator                                                      |
|-------------------|-----------------------------------------------------------------------------|
| OEM               | C2D16903                                                                    |
| Car Model         | FOI JAGUAR XK XF XJ XJR L3 L4 XFR XK Cabrio X150 X250 X351 Ford Thunderbird |
| Quality           | High Level                                                                  |
| Warranty          | 6 months                                                                    |
| MOQ