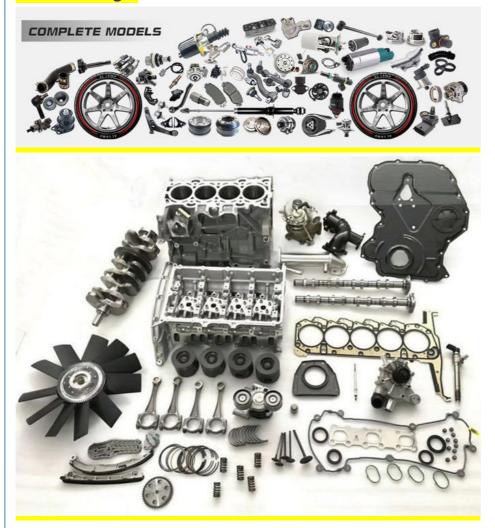

|
| MOQ               | 4 pcs                                                                       |
|                   | xutlin                                                                      |
|                   | By DHL/FEDEX/UPS,By Air,By Sea                                              |
| Payment Way       | T/T, Paypal,Western Union                                                   |
| Packing           | Neutral Packing or As Customers' Request                                    |
| II IAIIWARW I IMA | Within 3 days for small quantity,10 days60 days for large                   |
|                   | quantity                                                                    |

## **Product Pictures:**



## Payment & Shipment:



## **Product Range:**



Car Model:



## xutlin Market:



#### FAQ:

Q1. What is your terms of packing?

A: Generally, we pack our goods in neutral white boxes and brown cartons. If you have legally registered patent, we can pack the goods as your requirement.

Q2. What is your terms of payment?

A: T/T 30% as deposit, and 70% before delivery. We'll show you the photos of the products and packages before you pay the balance.

Q3. What is your terms of delivery?

A: EXW, FOB, CFR, CIF, DDU.

Q4. How about your delivery time?

A: Generally, I will send goods within 3 days if I have stocks after receiving your advance payment. The specific delivery time depends

on the items and the quantity of your order.

Q5. Can you produce according to the samples?

A: Yes, we can produce by your samples or technical drawings