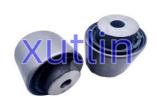

# Range Rover Car Parts Rear Lower Control Arm Bushing C2P7942 C2D4014 For Jaguar XF XJ XK F-TYPE X350 X200 X150 X250

#### **Basic Information**

Place of Origin: Guangdong, China

Brand Name: xutlinCertification: ISO9001

Model Number: C2P7942 C2D4014

Minimum Order Quantity: 4 pcsPrice: Negotiable

Packaging Details: Neutral Packing or as customers' request

• Delivery Time: within 7 days

Payment Terms: T/T, Western Union, Paypal

• Supply Ability: 1000 sets /month



### **Product Specification**

• Car Model: For Jaguar XF XJ XK F-TYPE X350 X200

X150 X250

• Size: Standard/Customized

• Warranty: 6 Months

• Type: Rear Lower Control Arm Bushing

Description: Brand NewMOQ: 4 Pieces

Packaging: Carton/Pallet/Customized

• Part Type: Spare Parts

• Payment Term: T/T/L/C/Western Union/Paypal

• Weight: Light



### **Product Description**

## **Detailed Description:**

Range Rover Car Parts Rear Lower Control Arm Bushing For Jaguar XF XJ XK F-TYPE X350 X200 X150 X250 OEM C2P7942 C2D4014

| Part Name        | Rear Lower Control Arm Bushing                            |
|------------------|-----------------------------------------------------------|
| OEM              | C2P7942 C2D4014                                           |
| Car Model        | For J