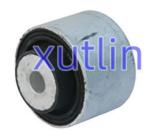

Rear Lower Control Arm Bushing C2P7942 C2D4014 For Jaguar XF XJ XK F-TYPE X350 X200 X150 X250

#### **Basic Information**

Place of Origin: Guangdong, China

Brand Name: xutlinCertification: ISO9001

Model Number: C2P7942 C2D4014

Minimum Order Quantity: 4 pcsPrice: Negotiable

Packaging Details: Neutral Packing or as customers' request

• Delivery Time: within 7 days

Payment Terms: T/T, Western Union, Paypal

• Supply Ability: 1000 sets /month



### **Product Specification**

• Car Model: For Jaguar XF XJ XK F-TYPE X350 X200

X150 X250

• Size: Standard/Customized

• Warranty: 6 Months

• Type: Rear Lower Control Arm Bushing

Description: Brand NewMOQ: 4 Pieces

Packaging: Carton/Pallet/Customized

• Part Type: Spare Parts

• Payment Term: T/T/L/C/Western Union/Paypal

• Weight: Light



### **Product Description**

## **Detailed Description:**

Range Rover Car Parts Rear Lower Control Arm Bushing For Jaguar XF XJ XK F-TYPE X350 X200 X150 X250 OEM C2P7942 C2D4014

| Part Name        | Rear Lower Control Arm Bushing                            |
|------------------|-----------------------------------------------------------|
| OEM              | C2P7942 C2D4014                                           |
| Car Model        | For Jaguar XF XJ XK F-TYPE X350 X200 X150 X250            |
| Quality          | High Level                                                |
| Warranty         | 6 months                                                  |
| MOQ              | 4 pcs                                                     |
| Brand Name       | xutlin