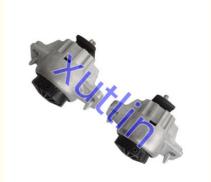

# **Detailed Description:**

Range Rover Car Parts Left + Right Engine Motor Support Mount for Range Rover Velar OEM LR117099 LR117098 LR942227 LR942228

| Part Name        | Engine Motor Support Mount                                |
|------------------|-----------------------------------------------------------|
| OEM              | LR117099 LR117098 LR942227 LR942228                       |
| Car Model        | FOI Range Rover Velar JAGUAR                              |
| Quality          | High Level                                                |
| Warranty         | 6 months                                                  |
| MOQ              | 4 pcs                                                     |
| Brand Name       | xutlin                                                    |
|                  | By DHL/FEDEX/UPS,By Air,By Sea                            |
| Payment Way      | T/T, Paypal,Western Union                                 |
| Packing          | Neutral Packing or As Customers' Request                  |
| I JAIIWARW I IMA | Within 3 days for small quantity,10 days60 days for large |
|                  | quantity                                                  |

# **Product Pictures:**