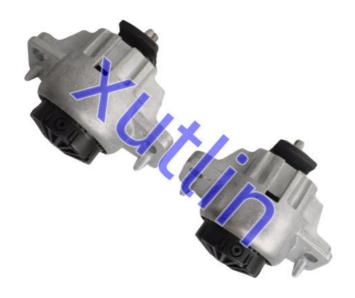

# **Detailed Description:**

Range Rover Car Parts Left + Right Engine Motor Support Mount for Range Rover Velar OEM LR117099 LR117098 LR942227 LR942228

| Part Name        | Engine Motor Support Mount                                |
|------------------|-----------------------------------------------------------|
| OEM              | LR117099 LR117098 LR942227 LR942228                       |
| Car Model        | FOI Range Rover Velar JAGUAR                              |
| Quality          | High Level                                                |
| Warranty         | 6 months                                                  |
| MOQ              | 4 pcs                                                     |
| Brand Name       | xutlin                                                    |
|                  | By DHL/FEDEX/UPS,By Air,By Sea                            |
| Payment Way      | T/T, Paypal,Western Union                                 |
| Packing          | Neutral Packing or As Customers' Request                  |
| I JAIIWARW I IMA | Within 3 days for small quantity,10 days60 days for large |
|                  | quantity                                                  |

# **Product Pictures:**