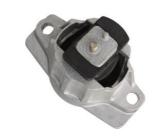

# **Detailed Description:**

Range Rover Car Parts Left + Right Engine Motor Support Mount for Range Rover Velar OEM LR117099 LR117098 LR942227 LR942228

| Part Name        | Engine Motor Support Mount                                |
|------------------|-----------------------------------------------------------|
| OEM              | LR117099 LR117098 LR942227 LR942228                       |
| Car Model        | FOI Range Rover Velar JAGUAR                              |
| Quality          | High Level                                                |
| Warranty         | 6 months                                                  |
| MOQ              | 4 pcs                                                     |
| Brand Name       | xutlin                                                    |
|                  | By DHL/FEDEX/UPS,By Air,By Sea                            |
| Payment Way      | T/T, Paypal,Western Union                                 |
| Packing          | Neutral Packing or As Customers' Request                  |
| I JAIIWARW I IMA | Within 3 days for small quantity,10 days60 days for large |
|                  | quantity                                                  |

# **Product Pictures:**