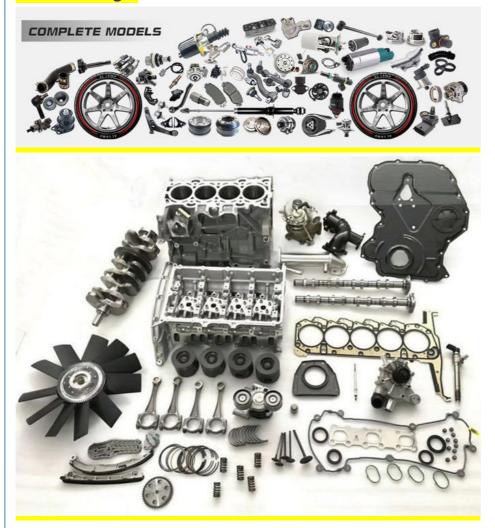

lity          | High Level                                                |
| Warranty         | 6 months                                                  |
| MOQ              | 4 pcs                                                     |
| Brand Name       | xutlin                                                    |
|                  | By DHL/FEDEX/UPS,By Air,By Sea                            |
| Payment Way      | T/T, Paypal,Western Union                                 |
| Packing          | Neutral Packing or As Customers' Request                  |
| I JAIIWARW I IMA | Within 3 days for small quantity,10 days60 days for large |
|                  | quantity                                                  |

# **Product Pictures:**



## Payment & Shipment:



# **Product Range:**



Car Model:



# xutlin Market:



#### FAQ:

Q1. What is your terms of packing?

A: Generally, we pack our goods in neutral white boxes and brown cartons. If you have legally registered patent, we can pack the goods as your requirement.

Q2. What is your terms of payment?

A: T/T 30% as deposit, and 70% before delivery. We'll show you the photos of the products and packages before you pay the balance.

Q3. What is your terms of delivery?

A: EXW, FOB, CFR, CIF, DDU.

Q4. How about your delivery time?

A: Generally, I will send goods within 3 days if I have stocks after receiving your advance payment. The specific delivery time depends

on the items and the quantity of your order.

Q5. Can you produce according to the samples?

A: Yes, we can produce by your samples or technical drawings.