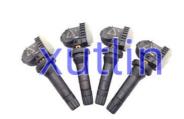

## TPMS Tire pressure sensors F2GT-1A180-CB F2GT-1A180-CC 433Mhz For Ford Ranger Everest Mondeo Edge Focus S-max Raptor

### **Detailed Description:**

Auto Brake System Parts TPMS Tire pressure sensors For Ford Ranger Everest Mondeo Edge Focus S-max Raptor OEM F2GT-1A180-CB F2GT-1A180-CC 433Mhz F2GT1A180CB F2GT1A180CC 433Mhz

| Part Name      | Tire Pressure Monitoring Sensor TPMS                       |
|----------------|------------------------------------------------------------|
| OEM            | F2GT-1A180-CB F2GT-1A180-CC 433Mhz F2GT1A180CB F2GT1A180CC |
| Car Model      | For Ford Ranger Everest Mondeo Edge Focus S-max Raptor     |
| Quality        | High Level                                                 |
| Warranty       | 6 months                                                   |
| MOQ            | 4 pcs                                                      |
| Brand Name     | xutlin                                                     |
| Shipping Way   | By DHL/FEDEX/UPS,By Air,By Sea                             |
| Payment Way    | T/T, Paypal,Western Union                                  |
| Packing        | Neutral Packing or As Customers' Request                   |
| IDELIVERY TIME | Within 3 days for small quantity,10 days60 days for large  |
|                | quantity                                                   |