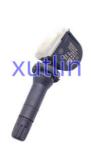

## TPMS Tire pressure sensors F2GT-1A180-CB F2GT-1A180-CC 433Mhz For Ford Ranger Everest Mondeo Edge Focus S-max Raptor

### **Detailed Description:**

Auto Brake System Parts TPMS Tire pressure sensors For Ford Ranger Everest Mondeo Edge Focus S-max Raptor OEM F2GT-1A180-CB F2GT-1A180-CC 433Mhz F2GT1A180CB F2GT1A180CC 433Mhz

| Part Name      | Tire Pressure Monitoring Sensor TPMS                       |
|----------------|------------------------------------------------------------|
| OEM            | F2GT-1A180-CB F2GT-1A180-CC 433Mhz F2GT1A180CB F2GT1A180CC |
| Car Model      | For Ford Ranger Everest Mondeo Edge Focus S-max Raptor     |
| Quality        | High Level                                                 |
| Warranty       | 6 months                                                   |
| MOQ            | 4 pcs                                                      |
| Brand Name     | xutlin                                                     |
| Shipping Way   | By DHL/FEDEX/UPS,By Air,By Sea                             |
| Payment Way    | T/T, Paypal,Western Union                                  |
| Packing        | Neutral Packing or As Customers' Request                   |
| IDELIVERY TIME | Within 3 days for small quantity,10 days60 days for large  |
|                | quantity                                                   |