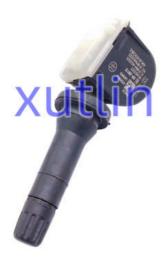

## TPMS Tire pressure sensors F2GT-1A180-CB F2GT-1A180-CC 433Mhz For Ford Ranger Everest Mondeo Edge Focus S-max Raptor

### **Detailed Description:**

Auto Brake System Parts TPMS Tire pressure sensors For Ford Ranger Everest Mondeo Edge Focus S-max Raptor OEM F2GT-1A180-CB F2GT-1A180-CC 433Mhz F2GT1A180CB F2GT1A180CC 433Mhz

| Part Name      | Tire Pressure Monitoring Sensor TPMS                       |
|----------------|------------------------------------------------------------|
| OEM            | F2GT-1A180-CB F2GT-1A180-CC 433Mhz F2GT1A180CB F2GT1A180CC |
| Car Model      | For Ford Ranger Everest Mondeo Edge Focus S-max Raptor     |
| Quality        | High Level                                                 |
| Warranty       | 6 months                                                   |
| MOQ            | 4 pcs                                                      |
| Brand Name     | xutlin                                                     |
| Shipping Way   | By DHL/FEDEX/UPS,By Air,By Sea                             |
| Payment Way    | T/T, Paypal,Western Union                                  |
| Packing        | Neutral Packing or As Customers' Request                   |
| IDELIVERY TIME | Within 3 days for small quantity,10 days60 days for large  |
|                | quantity                                                   |