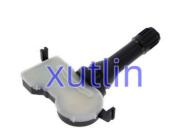

0700-4CB0B For Nissan Altima Rogue Sport Infiniti Q50

#### **Basic Information**

. Place of Origin: Guangdong, China

Brand Name: xutlin · Certification: ISO9001

40700-4CB0A 407004CB0B 40700-4CB0B Model Number:

407004CB0A

 Minimum Order Quantity: 4 pcs Negotiable

Packaging Details: Neutral Packing or as customers' request

Delivery Time: within 7 days

Payment Terms: T/T, Western Union, Paypal

• Supply Ability: 1000 sets /month



## **Product Specification**

· Car Model: For Nissan Altima Rogue Sport Infiniti Q50

· Size: Standard/Customized

• Warranty: 6 Months

Tire Pressure Monitoring Sensor TPMS • Type:

• Description: **Brand New** 4 Pieces • MOQ:

Carton/Pallet/Customized · Packaging:

• Part Type: Spare Parts

• Payment Term: T/T/L/C/Western Union/Paypal

• Weight: Light



## **Detailed Description:**

Auto Chassis Parts TPMS Tire pressure monitoring sensor For Nissan Altima Rogue Sport Infiniti Q50 OEM 40700-4CB0A 407004CB0B 40700-4CB0B 407004CB0A

| Part Name        | Tire Pressure Monitoring Sensor TPMS                               |
|------------------|--------------------------------------------------------------------|
| OEM              | 40700-4CB0A 407004CB0B 40700-4CB0B 407004CB0A                      |
| Car Model        | FOY Nissan Altima Rogue Sport Infiniti Q50                         |
| Quality          | High Level                                                         |
| Warranty         | 6 months                                                           |
| MOQ              | 4 pcs