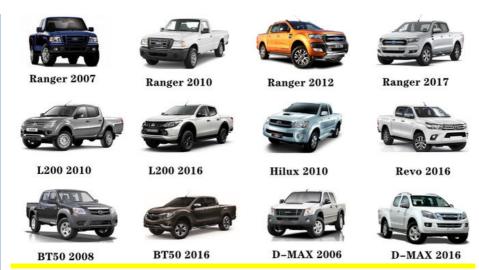

y          | High Level                                                         |
| Warranty         | 6 months                                                           |
| MOQ              | 4 pcs                                                              |
|                  | xutlin                                                             |
| Shipping Way     | By DHL/FEDEX/UPS,By Air,By Sea                                     |
| Payment Way      | T/T, Paypal,Western Union                                          |
| _                | Neutral Packing or As Customers' Request                           |
| I JAIIVARV I IMA | Within 3 days for small quantity,10 days60 days for large quantity |

# **Product Pictures:**



# Payment &Shipment:



# **Product Range:**



Car Model:



# xutlin Market:



### FAQ:

Q1. What is your terms of packing?

A: Generally, we pack our goods in neutral white boxes and brown cartons. If you have legally registered patent, we can pack the goods as your requirement.

Q2. What is your terms of payment?

A: T/T 30% as deposit, and 70% before delivery. We'll show you the photos of the products and packages before you pay the balance.

Q3. What is your terms of delivery?

A: EXW, FOB, CFR, CIF, DDU.

Q4. How about your delivery time?

A: Generally, I will send goods within 3 days if I have stocks after receiving your advance payment. The specific delivery time depends

on the items and the quantity of your order.

Q5. Can you produce according to the samples?

A: Yes, we can produce by your samples or technical drawings. We can build t