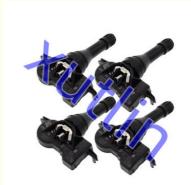

## **Detailed Description:**

Auto Chassis Parts TPMS Tire pressure monitoring sensor For Nissan Altima Rogue Sport Infiniti Q50 OEM 40700-4CB0A 407004CB0B 40700-4CB0B 407004CB0A

| Part Name        | Tire Pressure Monitoring Sensor TPMS                               |
|------------------|--------------------------------------------------------------------|
| OEM              | 40700-4CB0A 407004CB0B 40700-4CB0B 407004CB0A                      |
| Car Model        | FOY Nissan Altima Rogue Sport Infiniti Q50                         |
| Quality          | High Level                                                         |
| Warranty         | 6 months                                                           |
| MOQ              | 4 pcs                                                              |
|                  | xutlin                                                             |
| Shipping Way     | By DHL/FEDEX/UPS,By Air,By Sea                                     |
| Payment Way      | T/T, Paypal,Western Union                                          |
| _                | Neutral Packing or As Customers' Request                           |
| I JAIIVARV I IMA | Within 3 days for small quantity,10 days60 days for large quantity |

# **Product Pictures:**