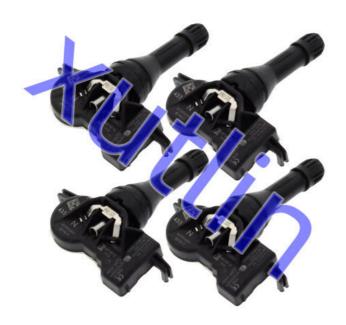

## **Detailed Description:**

Auto Chassis Parts TPMS Tire pressure monitoring sensor For Nissan Altima Rogue Sport Infiniti Q50 OEM 40700-4CB0A 407004CB0B 40700-4CB0B 407004CB0A

| Part Name        | Tire Pressure Monitoring Sensor TPMS                               |
|------------------|--------------------------------------------------------------------|
| OEM              | 40700-4CB0A 407004CB0B 40700-4CB0B 407004CB0A                      |
| Car Model        | FOY Nissan Altima Rogue Sport Infiniti Q50                         |
| Quality          | High Level                                                         |
| Warranty         | 6 months                                                           |
| MOQ              | 4 pcs                                                              |
|                  | xutlin                                                             |
| Shipping Way     | By DHL/FEDEX/UPS,By Air,By Sea                                     |
| Payment Way      | T/T, Paypal,Western Union                                          |
| _                | Neutral Packing or As Customers' Request                           |
| I JAIIVARV I IMA | Within 3 days for small quantity,10 days60 days for large quantity |

# **Product Pictures:**