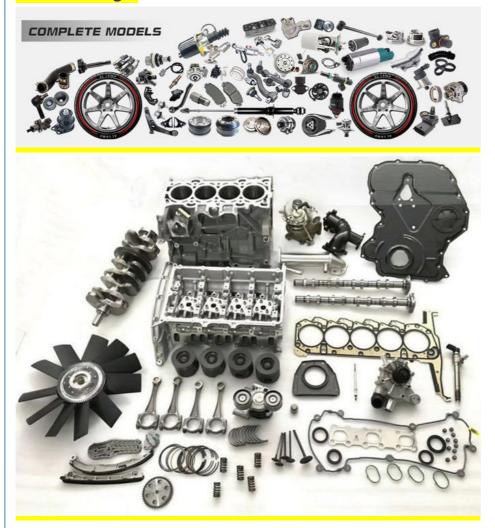

|
| Quality          | High Level                                                         |
| Warranty         | 6 months                                                           |
| MOQ              | 4 pcs                                                              |
|                  | xutlin                                                             |
| Shipping Way     | By DHL/FEDEX/UPS,By Air,By Sea                                     |
| Payment Way      | T/T, Paypal,Western Union                                          |
| _                | Neutral Packing or As Customers' Request                           |
| I JAIIVARV I IMA | Within 3 days for small quantity,10 days60 days for large quantity |

# **Product Pictures:**



# Payment &Shipment:



# **Product Range:**



Car Model:



# xutlin Market:



### FAQ:

Q1. What is your terms of packing?

A: Generally, we pack our goods in neutral white boxes and brown cartons. If you have legally registered patent, we can pack the goods as your requirement.

Q2. What is your terms of payment?

A: T/T 30% as deposit, and 70% before delivery. We'll show you the photos of the products and packages before you pay the balance.

Q3. What is your terms of delivery?

A: EXW, FOB, CFR, CIF, DDU.

Q4. How about your delivery time?

A: Generally, I will send goods within 3 days if I have stocks after receiving your advance payment. The specific delivery time depends

on the items and the quantity of your order.

Q5. Can you produce according to the samples?

A: Yes, we can produce by your samples or technical drawings.