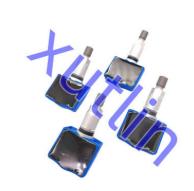

ure monitoring sensor 40700CD001 40700-CD001 For Nissan 350Z Infiniti M35 FX35 FX45

### **Basic Information**

Place of Origin: Guangdong, China

Brand Name: xutlinCertification: ISO9001

Model Number: 40700CD001 40700-CD001

Minimum Order Quantity: 4 pcsPrice: Negotiable

Packaging Details: Neutral Packing or as customers' request

• Delivery Time: within 7 days

Payment Terms: T/T, Western Union, Paypal

• Supply Ability: 1000 sets /month



## **Product Specification**

• Car Model: For Nissan 350Z Infiniti M35 M45 G35 Q45

FX35

• Size: Standard/Customized

• Warranty: 6 Months

• Type: Tire Pressure Monitoring Sensor TPMS

Description: Brand NewMOQ: 4 Pieces

Packaging: Carton/Pallet/Customized

• Part Type: Spare Parts

• Payment Term: T/T/L/C/Western Union/Paypal

• Weight: Light



## **Detailed Description:**

Auto Chassis Parts TPMS Tire pressure monitoring sensor For Nissan 350Z Infiniti**M35 M45 G35 Q45 FX35**OEM 40700CD001 40700-CD001

| Part Name         | Tire Pressure Monitoring Sensor TPMS                               |
|-------------------|--------------------------------------------------------------------|
| OEM               | 40700CD001 40700-CD001                                             |
| Car Model         | FOY Nissan 350Z Infiniti M35 M45 G35 Q45 FX35                      |
| Quality           | High Level                                                         |
| Warranty          | 6 months                                                           |
| MOQ               | 4 pcs                                                              |