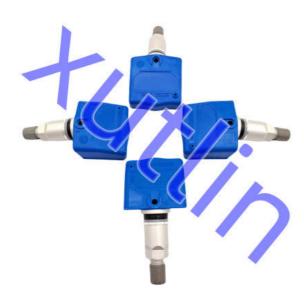

i M35 M45 G35 Q45 FX35                      |
| Quality           | High Level                                                         |
| Warranty          | 6 months                                                           |
| MOQ               | 4 pcs                                                              |
|                   | xutlin                                                             |
|                   | By DHL/FEDEX/UPS,By Air,By Sea                                     |
| Payment Way       | T/T, Paypal,Western Union                                          |
|                   | Neutral Packing or As Customers' Request                           |
| II JAIIWARW I IMA | Within 3 days for small quantity,10 days60 days for large quantity |

# **Product Pictures:**



# Payment &Shipment:



# **Product Range:**



Car Model:



# xutlin Market:



## FAQ:

Q1. What is your terms of packing?

A: Generally, we pack our goods in neutral white boxes and brown cartons. If you have legally registered patent, we can pack the goods as your requirement.

Q2. What is your terms of payment?

A: T/T 30% as deposit, and 70% before delivery. We'll show you the photos of the products and packages before you pay the balance.

Q3. What is your terms of delivery?

A: EXW, FOB, CFR, CIF, DDU.

Q4. How about your delivery time?

A: Generally, I will send goods within 3 days if I have stocks after receiving your advance payment. The specific delivery time depends

on the items and the quantity of your order.

Q5. Can you produce according to the samples?

A: Yes, we can