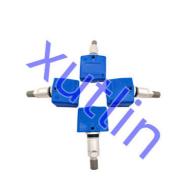

# Auto Chassis Parts TPMS Tire pressure monitoring sensor 40700CD001 40700-CD001 For Nissan 350Z Infiniti M35 FX35 FX45

### **Basic Information**

Place of Origin: Guangdong, China

Brand Name: xutlinCertification: ISO9001

Model Number: 40700CD001 40700-CD001

Minimum Order Quantity: 4 pcsPrice: Negotiable

Packaging Details: Neutral Packing or as customers' request

• Delivery Time: within 7 days

Payment Terms: T/T, Western Union, Paypal

• Supply Ability: 1000 sets /month



## **Product Specification**

• Car Model: For Nissan 350Z Infiniti M35 M45 G35 Q45

FX35

• Size: Standard/Customized

• Warranty: 6 Months

• Type: Tire Pressure Monitoring Sensor TPMS

Description: Brand NewMOQ: 4 Pieces

Packaging: Carton/Pallet/Customized

• Part Type: Spare Parts

• Payment Term: T/T/L/C/Western Union/Paypal

• Weight: Light



## **Detailed Description:**

Auto Chassis Parts TPMS Tire pressure monitoring sensor For Nissan 350Z Infiniti**M35 M45 G35 Q45 FX35**OEM 40700CD001 40700-CD001

| Part Name         | Tire Pressure Monitoring Sensor TPMS                               |
|-------------------|--------------------------------------------------------------------|
| OEM               | 40700CD001 40700-CD001                                             |
| Car Mode