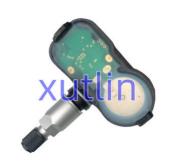

ng sensor 42607-06011 4260706011 for Toyota 4Runner Tacoma Prius Venza Cor

#### **Basic Information**

Place of Origin: Guangdong, China

Brand Name: xutlinCertification: ISO9001

• Model Number: 42607-06011 4260706011

Minimum Order Quantity: 4 pcsPrice: Negotiable

Packaging Details: Neutral Packing or as customers' request

• Delivery Time: within 7 days

Payment Terms: T/T, Western Union, Paypal

• Supply Ability: 1000 sets /month



### **Product Specification**

Car Model: For Toyota 4Runner Tacoma Prius Venza

Corolla Matrix

• Size: Standard/Customized

• Warranty: 6 Months

• Type: Tire Pressure Monitoring Sensor TPMS

Description: Brand NewMOQ: 4 Pieces

Packaging: Carton/Pallet/Customized

• Part Type: Spare Parts

• Payment Term: T/T/L/C/Western Union/Paypal

• Weight: Light



## **Product Description**

## **Detailed Description:**

Auto Chassis Parts TPMS Tire pressure monitoring sensor For Toyota 4Runner Tacoma Prius Venza Corolla Matrix OEM 42607-06011 4260706011

| Dord Mores        | T. D. H                                                            |
|-------------------|--------------------------------------------------------------------|
| Part Name         | Tire Pressure Monitoring Sensor TPMS                               |
| OEM               | 42607-06011 4260706011                                             |
| Car Model         | FOr Toyota 4Runner Tacoma Prius Venza Corolla Matrix               |
| Quality           | High Level                                                         |
| Warranty          | 6 months