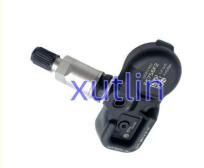

## **Detailed Description:**

Auto Chassis Parts TPMS Tire pressure monitoring sensor For Toyota 4Runner Tacoma Prius Venza Corolla Matrix OEM 42607-06011 4260706011

| Dord Mores        | T. D. H                                                            |
|-------------------|--------------------------------------------------------------------|
| Part Name         | Tire Pressure Monitoring Sensor TPMS                               |
| OEM               | 42607-06011 4260706011                                             |
| Car Model         | FOr Toyota 4Runner Tacoma Prius Venza Corolla Matrix               |
| Quality           | High Level                                                         |
| Warranty          | 6 months                                                           |
| MOQ               | 4 pcs                                                              |
|                   | xutlin                                                             |
| Shipping Way      | By DHL/FEDEX/UPS,By Air,By Sea                                     |
|                   | T/T, Paypal,Western Union                                          |
| Packing           | Neutral Packing or As Customers' Request                           |
| II JAIIVARV I IMA | Within 3 days for small quantity,10 days60 days for large quantity |

## **Product Pictures:**