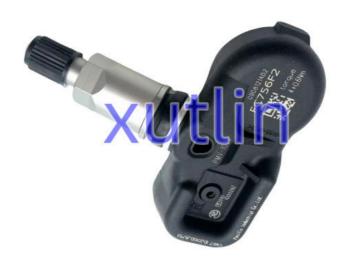

## **Detailed Description:**

Auto Chassis Parts TPMS Tire pressure monitoring sensor For Toyota 4Runner Tacoma Prius Venza Corolla Matrix OEM 42607-06011 4260706011

| Dord Mores        | T. D. H                                                            |
|-------------------|--------------------------------------------------------------------|
| Part Name         | Tire Pressure Monitoring Sensor TPMS                               |
| OEM               | 42607-06011 4260706011                                             |
| Car Model         | FOr Toyota 4Runner Tacoma Prius Venza Corolla Matrix               |
| Quality           | High Level                                                         |
| Warranty          | 6 months                                                           |
| MOQ               | 4 pcs                                                              |
|                   | xutlin                                                             |
| Shipping Way      | By DHL/FEDEX/UPS,By Air,By Sea                                     |
|                   | T/T, Paypal,Western Union                                          |
| Packing           | Neutral Packing or As Customers' Request                           |
| II JAIIVARV I IMA | Within 3 days for small quantity,10 days60 days for large quantity |

## **Product Pictures:**