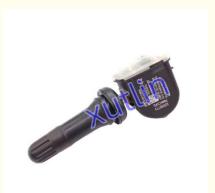

# TPMS Tire pressure monitoring sensor OEM 13598773 13506028 13594222 788ACDFD 433Mhz For Buick Chevrolet Cadillac GMC.

#### **Basic Information**

Place of Origin: Guangdong, China

Brand Name: xutlinCertification: ISO9001

• Model Number: 13598773 13506028 13594222 788ACDFD

433Mhz

Minimum Order Quantity: 4 pcsPrice: Negotiable

Packaging Details: Neutral Packing or as customers' request

Delivery Time: within 7 days

Payment Terms: T/T, Western Union, Paypal

• Supply Ability: 1000 sets /month



### **Product Specification**

Car Model: For Buick Chevrolet Cadillac GMC

• Size: Standard/Customized

• Warranty: 6 Months

• Type: Tire Pressure Monitoring Sensor TPMS

Description: Brand NewMOQ: 4 Pieces

• Packaging: Carton/Pallet/Customized

• Part Type: Spare Parts

• Payment Term: T/T/L/C/Western Union/Paypal

• Weight: Light



## **Product Description**

## **Detailed Description:**

Auto Chassis Parts TPMS Tire pressure monitoring sensor For Buick Chevrolet Cadillac GMC OEM 13598773 13506028 13594222 788ACDFD 433Mhz

| Part Name        | Tire Pressure Monitoring Sensor TPMS                      |
|------------------|-----------------------------------------------------------|
|                  | 5                                                         |
| OEM              |