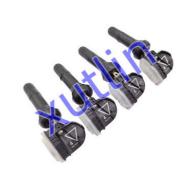

598773 13506028 13594222 788ACDFD 433Mhz For Buick Chevrolet Cadillac GMC.

#### **Basic Information**

Place of Origin: Guangdong, China

Brand Name: xutlinCertification: ISO9001

• Model Number: 13598773 13506028 13594222 788ACDFD

433Mhz

Minimum Order Quantity: 4 pcsPrice: Negotiable

Packaging Details: Neutral Packing or as customers' request

Delivery Time: within 7 days

Payment Terms: T/T, Western Union, Paypal

• Supply Ability: 1000 sets /month



### **Product Specification**

Car Model: For Buick Chevrolet Cadillac GMC

• Size: Standard/Customized

• Warranty: 6 Months

• Type: Tire Pressure Monitoring Sensor TPMS

Description: Brand NewMOQ: 4 Pieces

• Packaging: Carton/Pallet/Customized

• Part Type: Spare Parts

• Payment Term: T/T/L/C/Western Union/Paypal

• Weight: Light



## **Product Description**

## **Detailed Description:**

Auto Chassis Parts TPMS Tire pressure monitoring sensor For Buick Chevrolet Cadillac GMC OEM 13598773 13506028 13594222 788ACDFD 433Mhz

| Part Name        | Tire Pressure Monitoring Sensor TPMS                      |
|------------------|-----------------------------------------------------------|
|                  | 5                                                         |
| OEM              | 13598773 13506028 13594222 788ACDFD 433Mhz                |
| Car Model        | For Buick Chevrolet Cadillac GMC                          |
| Quality          | High Level                                                |
|                  | 6 months                                                  |
| MOQ              | 4 pcs