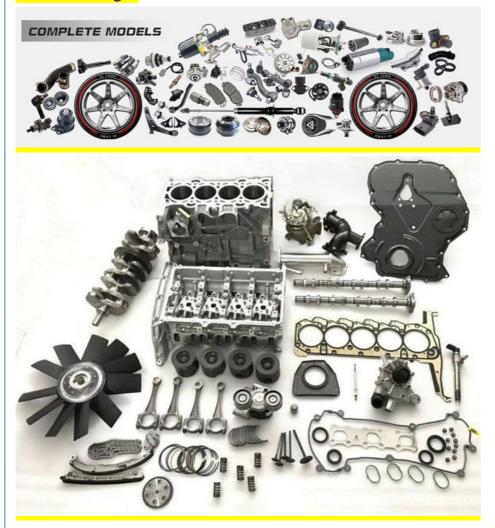

ality           | High Level                                                         |
| Warranty          | 6 months                                                           |
| MOQ               | 4 pcs                                                              |
| Brand Name        | xutlin                                                             |
| Shipping Way      | By DHL/FEDEX/UPS,By Air,By Sea                                     |
| Payment Way       | T/T, Paypal,Western Union                                          |
| Packing           | Neutral Packing or As Customers' Request                           |
| II JAIIVARV I IMA | Within 3 days for small quantity,10 days60 days for large quantity |

# **Product Pictures:**



## Payment & Shipment:



# **Product Range:**



Car Model:



# xutlin Market:



### FAQ:

Q1. What is your terms of packing?

A: Generally, we pack our goods in neutral white boxes and brown cartons. If you have legally registered patent, we can pack the goods as your requirement.

Q2. What is your terms of payment?

A: T/T 30% as deposit, and 70% before delivery. We'll show you the photos of the products and packages before you pay the balance.

Q3. What is your terms of delivery?

A: EXW, FOB, CFR, CIF, DDU.

Q4. How about your delivery time?

A: Generally, I will send goods within 3 days if I have stocks after receiving your advance payment. The specific delivery time depends

on the items and the quantity of your order.

Q5. Can you produce according to the samples?

A: Yes, we can produce by your samples or technical drawings.