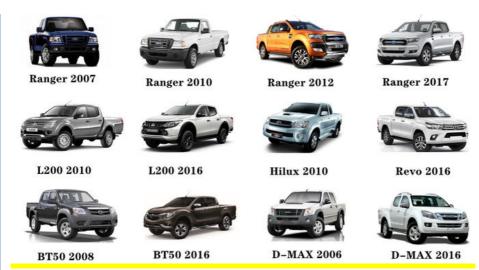

| High Level                                                         |
| Warranty          | 6 months                                                           |
| MOQ               | 4 pcs                                                              |
| Brand Name        | xutlin                                                             |
| Shipping Way      | By DHL/FEDEX/UPS,By Air,By Sea                                     |
| Payment Way       | T/T, Paypal,Western Union                                          |
| Packing           | Neutral Packing or As Customers' Request                           |
| II JAIIVARV I IMA | Within 3 days for small quantity,10 days60 days for large quantity |

# **Product Pictures:**



## Payment & Shipment:



# **Product Range:**



Car Model:



# xutlin Market:



### FAQ:

Q1. What is your terms of packing?

A: Generally, we pack our goods in neutral white boxes and brown cartons. If you have legally registered patent, we can pack the goods as your requirement.

Q2. What is your terms of payment?

A: T/T 30% as deposit, and 70% before delivery. We'll show you the photos of the products and packages before you pay the balance.

Q3. What is your terms of delivery?

A: EXW, FOB, CFR, CIF, DDU.

Q4. How about your delivery time?

A: Generally, I will send goods within 3 days if I have stocks after receiving your advance payment. The specific delivery time depends

on the items and the quantity of your order.

Q5. Can you produce according to the samples?

A: Yes, we can produce by your samples or technical drawings. We can build t