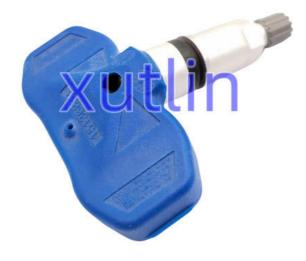

ado Cadillac GMC                            |
| Quality           | High Level                                                         |
| Warranty          | 6 months                                                           |
| MOQ               | 4 pcs                                                              |
| Brand Name        | xutlin                                                             |
| Shipping Way      | By DHL/FEDEX/UPS,By Air,By Sea                                     |
| Payment Way       | T/T, Paypal,Western Union                                          |
| Packing           | Neutral Packing or As Customers' Request                           |
| II JAIIVARV I IMA | Within 3 days for small quantity,10 days60 days for large quantity |

# **Product Pictures:**



## Payment & Shipment:



# **Product Range:**



Car Model:



# xutlin Market:



### FAQ:

Q1. What is your terms of packing?

A: Generally, we pack our goods in neutral white boxes and brown cartons. If you have legally registered patent, we can pack the goods as your requirement.

Q2. What is your terms of payment?

A: T/T 30% as deposit, and 70% before delivery. We'll show you the photos of the products and packages before you pay the balance.

Q3. What is your terms of delivery?

A: EXW, FOB, CFR, CIF, DDU.

Q4. How about your delivery time?

A: Generally, I will send goods within 3 days if I have stocks after receiving your advance payment. The specific delivery time depends

on the items and the quantity of your order.

Q5. Can you produce according to the samples?

A: Yes, we c