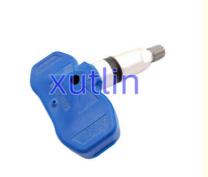

# Auto Chassis Parts Tire Pressure Monitoring Sensor TPMS 15136883 For GM Chevrolet Silverado Cadillac GMC

### **Basic Information**

• Place of Origin: Guangdong, China

Brand Name: xutlin
Certification: ISO9001
Model Number: 15136883
Minimum Order Quantity: 4 pcs
Price: Negotiable

Packaging Details: Neutral Packing or as customers' request

• Delivery Time: within 7 days

Payment Terms: T/T, Western Union, Paypal

• Supply Ability: 1000 sets /month



### **Product Specification**

Car Model: For GM Chevrolet Silverado Cadillac GMC

• Size: Standard/Customized

• Warranty: 6 Months

• Type: Tire Pressure Monitoring Sensor TPMS

Description: Brand NewMOQ: 4 Pieces

• Packaging: Carton/Pallet/Customized

• Part Type: Spare Parts

• Payment Term: T/T/L/C/Western Union/Paypal

• Weight: Light



## **Detailed Description:**

Auto Chassis Parts Tire Pressure Monitoring Sensor TPMS For GM Chevrolet Silverado Cadillac GMC OEM 15136883

| Part Name         | Tire Pressure Monitoring Sensor TPMS                               |
|-------------------|--------------------------------------------------------------------|
| OEM               | 15136883                                                           |
| Car Model         | For GM Chevrolet