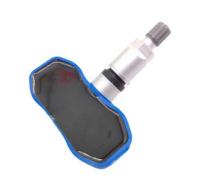

o Chassis Parts Tire Pressure Monitoring Sensor TPMS 15136883 For GM Chevrolet Silverado Cadillac GMC

### **Basic Information**

• Place of Origin: Guangdong, China

Brand Name: xutlin
Certification: ISO9001
Model Number: 15136883
Minimum Order Quantity: 4 pcs
Price: Negotiable

Packaging Details: Neutral Packing or as customers' request

• Delivery Time: within 7 days

Payment Terms: T/T, Western Union, Paypal

• Supply Ability: 1000 sets /month



### **Product Specification**

Car Model: For GM Chevrolet Silverado Cadillac GMC

• Size: Standard/Customized

• Warranty: 6 Months

• Type: Tire Pressure Monitoring Sensor TPMS

Description: Brand NewMOQ: 4 Pieces

• Packaging: Carton/Pallet/Customized

• Part Type: Spare Parts

• Payment Term: T/T/L/C/Western Union/Paypal

• Weight: Light



## **Detailed Description:**

Auto Chassis Parts Tire Pressure Monitoring Sensor TPMS For GM Chevrolet Silverado Cadillac GMC OEM 15136883

| Part Name         | Tire Pressure Monitoring Sensor TPMS                               |
|-------------------|--------------------------------------------------------------------|
| OEM               | 15136883                                                           |
| Car Model         | For GM Chevrolet Silverado Cadillac GMC                            |
| Quality           | High Level                                                         |
| Warranty          | 6 months                                                           |
| MOQ               | 4 pcs                                                              |
| Brand Name        |