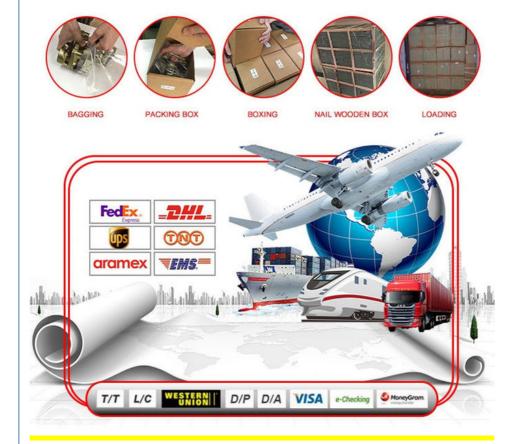

|
| Quality           | High Level                                                |
| Warranty          | 6 months                                                  |
| MOQ               | 4 pcs                                                     |
|                   | xutlin                                                    |
|                   | By DHL/FEDEX/UPS,By Air,By Sea                            |
| Payment Way       | T/T, Paypal,Western Union                                 |
| Packing           | Neutral Packing or As Customers' Request                  |
| II IAIIWARW I IMA | Within 3 days for small quantity,10 days60 days for large |
|                   | quantity                                                  |

## **Product Pictures:**



## Payment & Shipment:



## **Product Range:**



Car Model:



## xutlin Market:



#### FAQ:

Q1. What is your terms of packing?

A: Generally, we pack our goods in neutral white boxes and brown cartons. If you have legally registered patent, we can pack the goods as your requirement.

Q2. What is your terms of payment?

A: T/T 30% as deposit, and 70% before delivery. We'll show you the photos of the products and packages before you pay the balance.

Q3. What is your terms of delivery?

A: EXW, FOB, CFR, CIF, DDU.

Q4. How about your delivery time?

A: Generally, I will send goods within 3 days if I have stocks after receiving your advance payment. The specific delivery time depends

on the items and the quantity of your order.

Q5. Can you produce according to the samples?

A: Yes, we can produce by your samp