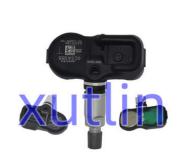

## **Detailed Description:**

Auto Chassis Parts Tire Pressure Monitoring Sensor TPMS For Nissan Juke Armada Infiniti OEM 407006WY0B 40700-6WY0B

| Part Name         | Tire Pressure Monitoring Sensor TPMS                      |
|-------------------|-----------------------------------------------------------|
| OEM               | 407006WY0B 40700-6WY0B                                    |
| Car Model         | For Nissan Juke Armada Infiniti                           |
| Quality           | High Level                                                |
| Warranty          | 6 months                                                  |
| MOQ               | 4 pcs                                                     |
|                   | xutlin                                                    |
|                   | By DHL/FEDEX/UPS,By Air,By Sea                            |
| Payment Way       | T/T, Paypal,Western Union                                 |
| Packing           | Neutral Packing or As Customers' Request                  |
| II IAIIWARW I IMA | Within 3 days for small quantity,10 days60 days for large |
|                   | quantity                                                  |

## **Product Pictures:**