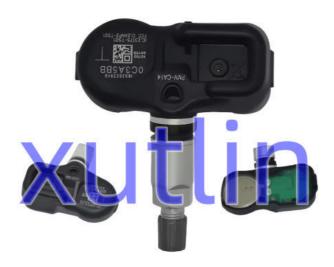

## **Detailed Description:**

Auto Chassis Parts Tire Pressure Monitoring Sensor TPMS For Nissan Juke Armada Infiniti OEM 407006WY0B 40700-6WY0B

| Part Name         | Tire Pressure Monitoring Sensor TPMS                      |
|-------------------|-----------------------------------------------------------|
| OEM               | 407006WY0B 40700-6WY0B                                    |
| Car Model         | For Nissan Juke Armada Infiniti                           |
| Quality           | High Level                                                |
| Warranty          | 6 months                                                  |
| MOQ               | 4 pcs                                                     |
|                   | xutlin                                                    |
|                   | By DHL/FEDEX/UPS,By Air,By Sea                            |
| Payment Way       | T/T, Paypal,Western Union                                 |
| Packing           | Neutral Packing or As Customers' Request                  |
| II IAIIWARW I IMA | Within 3 days for small quantity,10 days60 days for large |
|                   | quantity                                                  |

## **Product Pictures:**