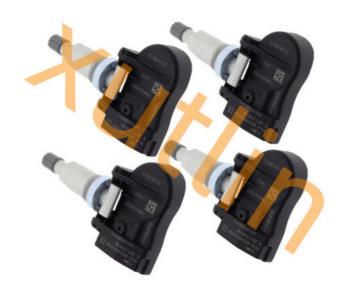

0 XC60                                    |
| _                | High Level                                                |
| Warranty         | 6 months                                                  |
| MOQ              | 4 pcs                                                     |
| Brand Name       | xutlin                                                    |
|                  | By DHL/FEDEX/UPS,By Air,By Sea                            |
| Payment Way      | T/T, Paypal,Western Union                                 |
| Packing          | Neutral Packing or As Customers' Request                  |
| I JAIIVARV I IMA | Within 3 days for small quantity,10 days60 days for large |
|                  | quantity                                                  |

## **Product Pictures:**



## Payment & Shipment:



## **Product Range:**



Car Model:



## xutlin Market:



#### FAQ:

Q1. What is your terms of packing?

A: Generally, we pack our goods in neutral white boxes and brown cartons. If you have legally registered patent, we can pack the goods as your requirement.

Q2. What is your terms of payment?

A: T/T 30% as deposit, and 70% before delivery. We'll show you the photos of the products and packages before you pay the balance.

Q3. What is your terms of delivery?

A: EXW, FOB, CFR, CIF, DDU.

Q4. How about your delivery time?

A: Generally, I will send goods within 3 days if I have stocks after receiving your advance payment. The specific delivery time depends

on the items and the quantity of your order.

Q5. Can you produce according to the samples?

A: Yes, w