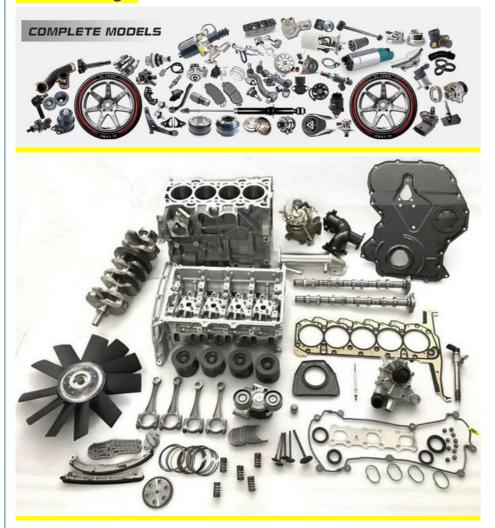

| High Level                                                |
| Warranty         | 6 months                                                  |
| MOQ              | 4 pcs                                                     |
| Brand Name       | xutlin                                                    |
|                  | By DHL/FEDEX/UPS,By Air,By Sea                            |
| Payment Way      | T/T, Paypal,Western Union                                 |
| Packing          | Neutral Packing or As Customers' Request                  |
| I JAIIVARV I IMA | Within 3 days for small quantity,10 days60 days for large |
|                  | quantity                                                  |

## **Product Pictures:**



## Payment & Shipment:



## **Product Range:**



Car Model:



## xutlin Market:



#### FAQ:

Q1. What is your terms of packing?

A: Generally, we pack our goods in neutral white boxes and brown cartons. If you have legally registered patent, we can pack the goods as your requirement.

Q2. What is your terms of payment?

A: T/T 30% as deposit, and 70% before delivery. We'll show you the photos of the products and packages before you pay the balance.

Q3. What is your terms of delivery?

A: EXW, FOB, CFR, CIF, DDU.

Q4. How about your delivery time?

A: Generally, I will send goods within 3 days if I have stocks after receiving your advance payment. The specific delivery time depends

on the items and the quantity of your order.

Q5. Can you produce according to the samples?

A: Yes, we can produce by your samples or technical drawings