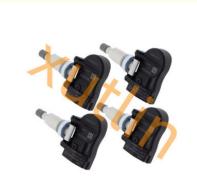

# Auto Chassis Parts TPMS Tire pressure monitoring sensors 31302096 314114189 433MHz For VOLVO S60 V60 XC60

#### **Basic Information**

Place of Origin: Guangdong, China

Brand Name: xutlinCertification: ISO9001

• Model Number: 31302096 314114189 433MHz

Minimum Order Quantity: 4 pcsPrice: Negotiable

Packaging Details: Neutral Packing or as customers' request

• Delivery Time: within 7 days

Payment Terms: T/T, Western Union, Paypal

Supply Ability: 1000 sets /month



## **Product Specification**

Car Model: For VOLVO S60 V60 XC60Size: Standard/Customized

• Warranty: 6 Months

• Type: Tire Pressure Monitoring Sensor TPMS

Description: Brand NewMOQ: 4 Pieces

• Packaging: Carton/Pallet/Customized

• Part Type: Spare Parts

• Payment Term: T/T/L/C/Western Union/Paypal

• Weight: Light



## **Product Description**

## **Detailed Description:**

Auto Chassis Parts TPMS Tire pressure monitoring sensors For VOLVO S60 V60 XC60 OEM 31302096 314114189 433MHz

| Part Name        | Tire Pressure Monitoring Sensor TPMS                      |
|------------------|-----------------------------------------------------------|
|                  |                                                           |
| OEM              | 31302096 314114189 433MHz