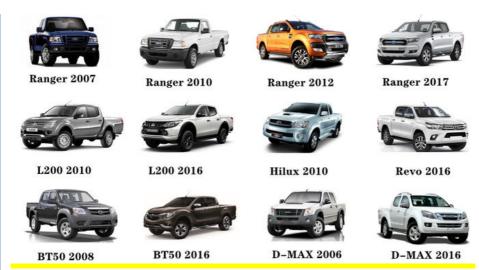

High Level                                                |
| Warranty         | 6 months                                                  |
| MOQ              | 4 pcs                                                     |
| Brand Name       | xutlin                                                    |
|                  | By DHL/FEDEX/UPS,By Air,By Sea                            |
| Payment Way      | T/T, Paypal,Western Union                                 |
| Packing          | Neutral Packing or As Customers' Request                  |
| I JAIIVARV I IMA | Within 3 days for small quantity,10 days60 days for large |
|                  | quantity                                                  |

## **Product Pictures:**



## Payment & Shipment:



## **Product Range:**



Car Model:



## xutlin Market:



#### FAQ:

Q1. What is your terms of packing?

A: Generally, we pack our goods in neutral white boxes and brown cartons. If you have legally registered patent, we can pack the goods as your requirement.

Q2. What is your terms of payment?

A: T/T 30% as deposit, and 70% before delivery. We'll show you the photos of the products and packages before you pay the balance.

Q3. What is your terms of delivery?

A: EXW, FOB, CFR, CIF, DDU.

Q4. How about your delivery time?

A: Generally, I will send goods within 3 days if I have stocks after receiving your advance payment. The specific delivery time depends

on the items and the quantity of your order.

Q5. Can you produce according to the samples?

A: Yes, we can produce by your samples or technical drawings. We can build