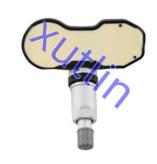

## **Product Pictures:**

### **Detailed Description:**

Auto Chassis Parts TPMS Tire pressure monitoring sensor For Mini Cooper BMW 328i 335i 528i 750i X5 X3 Z4 2.5L 3.20L 4.8L M3 OEM 36236798726 433Mhz

| Part Name     | Tire Pressure Monitoring Sensor TPMS                                |
|---------------|---------------------------------------------------------------------|
| OEM           | 36236798726 433Mhz                                                  |
| Car Model     | FOI Mini Cooper BMW 328i 335i 528i 750i X5 X3 Z4 2.5L 3.20L 4.8L M3 |
| Quality       | High Level                                                          |
| Warranty      | 6 months                                                            |
| MOQ           | 4 pcs                                                               |
|               | xutlin                                                              |
| Shipping Way  | By DHL/FEDEX/UPS,By Air,By Sea                                      |
| Payment Way   | T/T, Paypal,Western Union                                           |
|               | Neutral Packing or As Customers' Request                            |
| Delivery Time | Within 3 days for small quantity,10 days60 days for large quantity  |