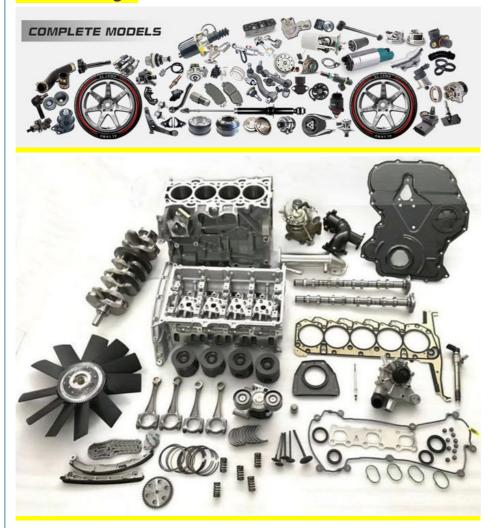

.5L 3.20L 4.8L M3 |
| Quality       | High Level                                                          |
| Warranty      | 6 months                                                            |
| MOQ           | 4 pcs                                                               |
|               | xutlin                                                              |
| Shipping Way  | By DHL/FEDEX/UPS,By Air,By Sea                                      |
| Payment Way   | T/T, Paypal,Western Union                                           |
|               | Neutral Packing or As Customers' Request                            |
| Delivery Time | Within 3 days for small quantity,10 days60 days for large quantity  |

## **Product Pictures:**



## Payment &Shipment:



# **Product Range:**



Car Model:



## xutlin Market:



#### FAQ:

Q1. What is your terms of packing?

A: Generally, we pack our goods in neutral white boxes and brown cartons. If you have legally registered patent, we can pack the goods as your requirement.

Q2. What is your terms of payment?

A: T/T 30% as deposit, and 70% before delivery. We'll show you the photos of the products and packages before you pay the balance.

Q3. What is your terms of delivery?

A: EXW, FOB, CFR, CIF, DDU.

Q4. How about your delivery time?

A: Generally, I will send goods within 3 days if I have stocks after receiving your advance payment. The specific delivery time depends

on the items and the quantity of your order.

Q5. Can you produce according to the samples?

A: Yes, we can produce by your samples or technical drawings