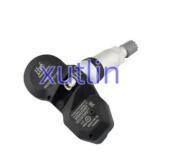

## **Product Pictures:**

### **Detailed Description:**

Auto Chassis Parts TPMS Tire pressure monitoring sensor For Mini Cooper BMW 328i 335i 528i 750i X5 X3 Z4 2.5L 3.20L 4.8L M3 OEM 36236798726 433Mhz

| Part Name     | Tire Pressure Monitoring Sensor TPMS                                |
|---------------|---------------------------------------------------------------------|
| OEM           | 36236798726 433Mhz                                                  |
| Car Model     | FOI Mini Cooper BMW 328i 335i 528i 750i X5 X3 Z4 2.5L 3.20L 4.8L M3 |
| Quality       | High Level                                                          |
| Warranty      | 6 months                                                            |
| MOQ           | 4 pcs                                                               |
|               | xutlin                                                              |
| Shipping Way  | By DHL/FEDEX/UPS,By Air,By Sea                                      |
| Payment Way   | T/T, Paypal,Western Union                                           |
|               | Neutral Packing or As Customers' Request                            |
| Delivery Time | Within 3 days for small quantity,10 days60 days for large quantity  |