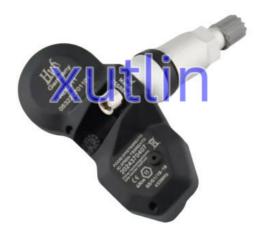

## **Product Pictures:**

### **Detailed Description:**

Auto Chassis Parts TPMS Tire pressure monitoring sensor For Mini Cooper BMW 328i 335i 528i 750i X5 X3 Z4 2.5L 3.20L 4.8L M3 OEM 36236798726 433Mhz

| Part Name     | Tire Pressure Monitoring Sensor TPMS                                |
|---------------|---------------------------------------------------------------------|
| OEM           | 36236798726 433Mhz                                                  |
| Car Model     | FOI Mini Cooper BMW 328i 335i 528i 750i X5 X3 Z4 2.5L 3.20L 4.8L M3 |
| Quality       | High Level                                                          |
| Warranty      | 6 months                                                            |
| MOQ           | 4 pcs                                                               |
|               | xutlin                                                              |
| Shipping Way  | By DHL/FEDEX/UPS,By Air,By Sea                                      |
| Payment Way   | T/T, Paypal,Western Union                                           |
|               | Neutral Packing or As Customers' Request                            |
| Delivery Time | Within 3 days for small quantity,10 days60 days for large quantity  |