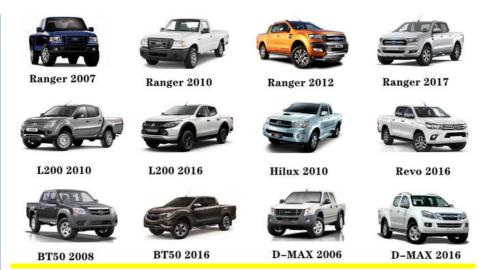

M3 |
| Quality       | High Level                                                          |
| Warranty      | 6 months                                                            |
| MOQ           | 4 pcs                                                               |
|               | xutlin                                                              |
| Shipping Way  | By DHL/FEDEX/UPS,By Air,By Sea                                      |
| Payment Way   | T/T, Paypal,Western Union                                           |
|               | Neutral Packing or As Customers' Request                            |
| Delivery Time | Within 3 days for small quantity,10 days60 days for large quantity  |

## **Product Pictures:**



## Payment &Shipment:



# **Product Range:**



Car Model:



## xutlin Market:



#### FAQ:

Q1. What is your terms of packing?

A: Generally, we pack our goods in neutral white boxes and brown cartons. If you have legally registered patent, we can pack the goods as your requirement.

Q2. What is your terms of payment?

A: T/T 30% as deposit, and 70% before delivery. We'll show you the photos of the products and packages before you pay the balance.

Q3. What is your terms of delivery?

A: EXW, FOB, CFR, CIF, DDU.

Q4. How about your delivery time?

A: Generally, I will send goods within 3 days if I have stocks after receiving your advance payment. The specific delivery time depends

on the items and the quantity of your order.

Q5. Can you produce according to the samples?

A: Yes, we can produce by your samples or technical drawings. We can build