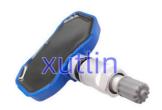

sor 15102575 for Cadillac Escalade Suburban Silverado Tahoe GM 2004

### **Basic Information**

• Place of Origin: Guangdong, China

Brand Name: xutlin
Certification: ISO9001
Model Number: 15102575
Minimum Order Quantity: 4 pcs
Price: Negotiable

Packaging Details: Neutral Packing or as customers' request

• Delivery Time: within 7 days

Payment Terms: T/T, Western Union, Paypal

Supply Ability: 1000 sets /month



### **Product Specification**

• Car Model: For Cadillac Escalade Suburban Silverado

Tahoe GM 2004 Chevrolet Silverado

• Size: Standard/Customized

• Warranty: 6 Months

• Type: Tire Pressure Monitoring Sensor TPMS

Description: Brand NewMOQ: 4 Pieces

Packaging: Carton/Pallet/Customized

• Part Type: Spare Parts

• Payment Term: T/T/L/C/Western Union/Paypal

• Weight: Light



# **Detailed Description:**

Auto Chassis Parts TPMS Tire pressure monitoring sensor for Cadillac Escalade Suburban Silverado Tahoe GM 2004 Chevrolet Silverado OEM 15102575

| Part Name           | Tire Pressure Monitoring Sensor TPMS                                       |
|---------------------|----------------------------------------------------------------------------|
| OEM                 | 15102575                                                                   |
| Car Model           | For Cadillac Escalade Suburban Silverado Tahoe GM 2004 Chevrolet Silverado |
| Quality             | High Level                                                                 |
| Warranty            | 6 months                                                                   |
| MOQ