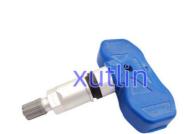

# Auto Chassis Parts TPMS Tire pressure monitoring sensor 15102575 for Cadillac Escalade Suburban Silverado Tahoe GM 2004

### **Basic Information**

• Place of Origin: Guangdong, China

Brand Name: xutlin
Certification: ISO9001
Model Number: 15102575
Minimum Order Quantity: 4 pcs
Price: Negotiable

Packaging Details: Neutral Packing or as customers' request

• Delivery Time: within 7 days

Payment Terms: T/T, Western Union, Paypal

Supply Ability: 1000 sets /month



### **Product Specification**

• Car Model: For Cadillac Escalade Suburban Silverado

Tahoe GM 2004 Chevrolet Silverado

• Size: Standard/Customized

• Warranty: 6 Months

• Type: Tire Pressure Monitoring Sensor TPMS

Description: Brand NewMOQ: 4 Pieces

Packaging: Carton/Pallet/Customized

• Part Type: Spare Parts

• Payment Term: T/T/L/C/Western Union/Paypal

• Weight: Light



# **Detailed Description:**

Auto Chassis Parts TPMS Tire pressure monitoring sensor for Cadillac Escalade Suburban Silverado Tahoe GM 2004 Chevrolet Silverado OEM 15102575

| Part Name           | Tire Pressure Monitoring Sensor TPMS                                       |
|---------------------|----------------------------------------------------------------------------|
| OEM                 | 15102575