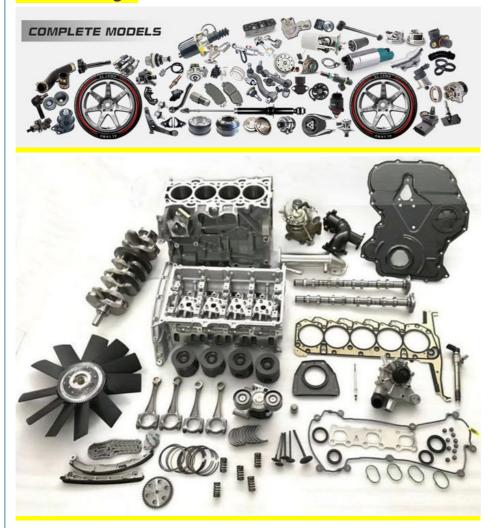

lity           | High Level                                                         |
| Warranty          | 6 months                                                           |
| MOQ               | 4 pcs                                                              |
| Brand Name        | xutlin                                                             |
| Shipping Way      | By DHL/FEDEX/UPS,By Air,By Sea                                     |
| Payment Way       | T/T, Paypal,Western Union                                          |
| Packing           | Neutral Packing or As Customers' Request                           |
| II JAIIVARV I IMA | Within 3 days for small quantity,10 days60 days for large quantity |

## **Product Pictures:**



## Payment &Shipment:



## **Product Range:**



Car Model:



## xutlin Market:



#### FAQ:

Q1. What is your terms of packing?

A: Generally, we pack our goods in neutral white boxes and brown cartons. If you have legally registered patent, we can pack the goods as your requirement.

Q2. What is your terms of payment?

A: T/T 30% as deposit, and 70% before delivery. We'll show you the photos of the products and packages before you pay the balance.

Q3. What is your terms of delivery?

A: EXW, FOB, CFR, CIF, DDU.

Q4. How about your delivery time?

A: Generally, I will send goods within 3 days if I have stocks after receiving your advance payment. The specific delivery time depends

on the items and the quantity of your order.

Q5. Can you produce according to the samples?

A: Yes, we can produce by your samples or technical drawings