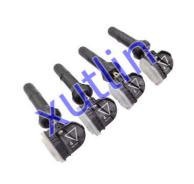

ensor 13598773 13506028 13594222 788ACDFD 433Mhz For Buick Chevrolet C

#### **Basic Information**

• Place of Origin: Guangdong, China

Brand Name: xutlinCertification: ISO9001

Model Number: 13598773 13506028 13594222 788ACDFD

433Mhz

Minimum Order Quantity: 4 pcsPrice: Negotiable

Packaging Details: Neutral Packing or as customers' request

Delivery Time: within 7 days

Payment Terms: T/T, Western Union, Paypal

• Supply Ability: 1000 sets /month



#### **Product Specification**

Car Model: For Buick Chevrolet GM Cadillac GMC

• Size: Standard/Customized

• Warranty: 6 Months

• Type: Tire Pressure Monitoring Sensor TPMS

Description: Brand NewMOQ: 4 Pieces

• Packaging: Carton/Pallet/Customized

• Part Type: Spare Parts

• Payment Term: T/T/L/C/Western Union/Paypal

• Weight: Light



### **Product Description**

## **Detailed Description:**

Auto Chassis Parts TPMS Tire pressure monitoring sensor For Buick Chevrolet Cadillac GMC OEM13598773 13506028 13594222 788ACDFD 433Mhz

| Part Name         | Tire Pressure Monitoring Sensor TPMS                               |
|-------------------|--------------------------------------------------------------------|
| OEM               | 13598773 13506028 13594222 788ACDFD 433Mhz                         |
| Car Model         | FOr Buick Chevrolet GM Cadillac GMC                                |
| Quality           | High Level                                                         |
| Warranty          | 6 months                                                           |
| MOQ               | 4 pcs