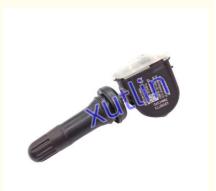

## **Detailed Description:**

Auto Chassis Parts TPMS Tire pressure monitoring sensor For Buick Chevrolet Cadillac GMC OEM13598773 13506028 13594222 788ACDFD 433Mhz

| Part Name         | Tire Pressure Monitoring Sensor TPMS                               |
|-------------------|--------------------------------------------------------------------|
| OEM               | 13598773 13506028 13594222 788ACDFD 433Mhz                         |
| Car Model         | FOr Buick Chevrolet GM Cadillac GMC                                |
| Quality           | High Level                                                         |
| Warranty          | 6 months                                                           |
| MOQ               | 4 pcs                                                              |
| Brand Name        | xutlin                                                             |
| Shipping Way      | By DHL/FEDEX/UPS,By Air,By Sea                                     |
| Payment Way       | T/T, Paypal,Western Union                                          |
| Packing           | Neutral Packing or As Customers' Request                           |
| II JAIIVARV I IMA | Within 3 days for small quantity,10 days60 days for large quantity |

## **Product Pictures:**