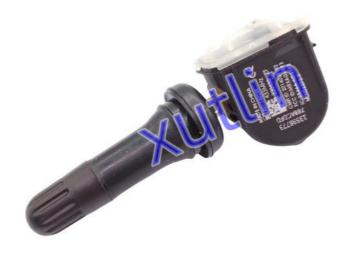

adillac GMC                                |
| Quality           | High Level                                                         |
| Warranty          | 6 months                                                           |
| MOQ               | 4 pcs                                                              |
| Brand Name        | xutlin                                                             |
| Shipping Way      | By DHL/FEDEX/UPS,By Air,By Sea                                     |
| Payment Way       | T/T, Paypal,Western Union                                          |
| Packing           | Neutral Packing or As Customers' Request                           |
| II JAIIVARV I IMA | Within 3 days for small quantity,10 days60 days for large quantity |

## **Product Pictures:**



## Payment &Shipment:



## **Product Range:**



Car Model:



## xutlin Market:



#### FAQ:

Q1. What is your terms of packing?

A: Generally, we pack our goods in neutral white boxes and brown cartons. If you have legally registered patent, we can pack the goods as your requirement.

Q2. What is your terms of payment?

A: T/T 30% as deposit, and 70% before delivery. We'll show you the photos of the products and packages before you pay the balance.

Q3. What is your terms of delivery?

A: EXW, FOB, CFR, CIF, DDU.

Q4. How about your delivery time?

A: Generally, I will send goods within 3 days if I have stocks after receiving your advance payment. The specific delivery time depends

on the items and the quantity of your order.

Q5. Can you produce according to the samples?

A: Yes, we