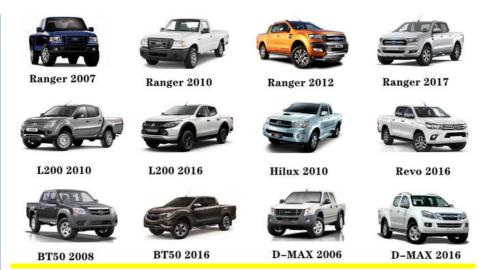

| High Level                                                         |
| Warranty          | 6 months                                                           |
| MOQ               | 4 pcs                                                              |
| Brand Name        | xutlin                                                             |
| Shipping Way      | By DHL/FEDEX/UPS,By Air,By Sea                                     |
| Payment Way       | T/T, Paypal,Western Union                                          |
| Packing           | Neutral Packing or As Customers' Request                           |
| II JAIIVARV I IMA | Within 3 days for small quantity,10 days60 days for large quantity |

## **Product Pictures:**



## Payment &Shipment:



## **Product Range:**



Car Model:



## xutlin Market:



#### FAQ:

Q1. What is your terms of packing?

A: Generally, we pack our goods in neutral white boxes and brown cartons. If you have legally registered patent, we can pack the goods as your requirement.

Q2. What is your terms of payment?

A: T/T 30% as deposit, and 70% before delivery. We'll show you the photos of the products and packages before you pay the balance.

Q3. What is your terms of delivery?

A: EXW, FOB, CFR, CIF, DDU.

Q4. How about your delivery time?

A: Generally, I will send goods within 3 days if I have stocks after receiving your advance payment. The specific delivery time depends

on the items and the quantity of your order.

Q5. Can you produce according to the samples?

A: Yes, we can produce by your samples or technical drawings. We can build