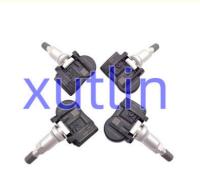

# Auto Chassis Parts TPMS Tire pressure monitoring sensor 529332M000 52933B1100 52933-2M000 52933-B1100 315Mhz For Hyundai

#### **Basic Information**

Place of Origin: Guangdong, China

Brand Name: xutlinCertification: ISO9001

Model Number: 529332M000 52933B1100 52933-2M000

52933-B1100 315Mhz

Minimum Order Quantity: 4 pcsPrice: Negotiable

Packaging Details: Neutral Packing or as customers' request

Delivery Time: within 7 days

Payment Terms: T/T, Western Union, Paypal

• Supply Ability: 1000 sets /month



#### **Product Specification**

Car Model: For Hyundai Accent Kia Sorento

• Size: Standard/Customized

• Warranty: 6 Months

• Type: Tire Pressure Monitoring Sensor TPMS

Description: Brand NewMOQ: 4 Pieces

Packaging: Carton/Pallet/Customized

• Part Type: Spare Parts

• Payment Term: T/T/L/C/Western Union/Paypal

• Weight: Light



### **Product Description**

## **Detailed Description:**

Auto Chassis Parts TPMS Tire pressure monitoring sensor For Hyundai Accent Kia Sorento OEM 529332M000 52933B1100 52933-2M000 52933-B1100 315Mhz

| Part Name         | Tire Pressure Monitoring Sensor TPMS                               |
|-------------------|--------------------------------------------------------------------|
| OEM               | 529332M000 52933B1100 52933-2M000 52933-B1100 315Mhz