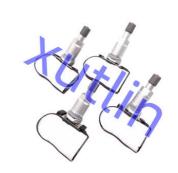

nsor 529332M000 52933B1100 52933-2M000 52933-B1100 315Mhz For Hyundai

#### **Basic Information**

Place of Origin: Guangdong, China

Brand Name: xutlinCertification: ISO9001

Model Number: 529332M000 52933B1100 52933-2M000

52933-B1100 315Mhz

Minimum Order Quantity: 4 pcsPrice: Negotiable

Packaging Details: Neutral Packing or as customers' request

Delivery Time: within 7 days

Payment Terms: T/T, Western Union, Paypal

• Supply Ability: 1000 sets /month



#### **Product Specification**

Car Model: For Hyundai Accent Kia Sorento

• Size: Standard/Customized

• Warranty: 6 Months

• Type: Tire Pressure Monitoring Sensor TPMS

Description: Brand NewMOQ: 4 Pieces

Packaging: Carton/Pallet/Customized

• Part Type: Spare Parts

• Payment Term: T/T/L/C/Western Union/Paypal

• Weight: Light



### **Product Description**

## **Detailed Description:**

Auto Chassis Parts TPMS Tire pressure monitoring sensor For Hyundai Accent Kia Sorento OEM 529332M000 52933B1100 52933-2M000 52933-B1100 315Mhz

| Part Name         | Tire Pressure Monitoring Sensor TPMS                               |
|-------------------|--------------------------------------------------------------------|
| OEM               | 529332M000 52933B1100 52933-2M000 52933-B1100 315Mhz               |
| Car Model         | FOI' Hyundai Accent Kia Sorento                                    |
| Quality           | High Level                                                         |
| Warranty          | 6 months                                                           |
| MOQ               | 4 pcs