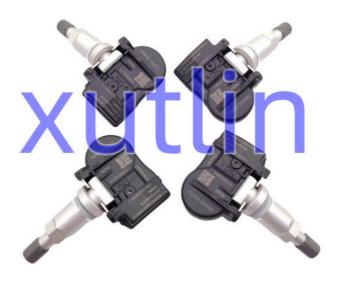

Sorento                                    |
| Quality           | High Level                                                         |
| Warranty          | 6 months                                                           |
| MOQ               | 4 pcs                                                              |
| Brand Name        | xutlin                                                             |
| Shipping Way      | By DHL/FEDEX/UPS,By Air,By Sea                                     |
| Payment Way       | T/T, Paypal,Western Union                                          |
| Packing           | Neutral Packing or As Customers' Request                           |
| II JAIIWARW I IMA | Within 3 days for small quantity,10 days60 days for large quantity |

## **Product Pictures:**



## Payment &Shipment:



## **Product Range:**



Car Model:



## xutlin Market:



#### FAQ:

Q1. What is your terms of packing?

A: Generally, we pack our goods in neutral white boxes and brown cartons. If you have legally registered patent, we can pack the goods as your requirement.

Q2. What is your terms of payment?

A: T/T 30% as deposit, and 70% before delivery. We'll show you the photos of the products and packages before you pay the balance.

Q3. What is your terms of delivery?

A: EXW, FOB, CFR, CIF, DDU.

Q4. How about your delivery time?

A: Generally, I will send goods within 3 days if I have stocks after receiving your advance payment. The specific delivery time depends

on the items and the quantity of your order.

Q5. Can you produce according to the samples?

A: Yes, we