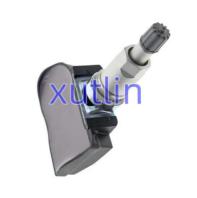

ensor 52933-2M650 52933-3N100 for Hyundai Accent Genesis Sorento KIA

#### **Basic Information**

Place of Origin: Guangdong, China

Brand Name: xutlinCertification: ISO9001

Model Number: 52933-2M650 52933-3N100 529332M650

529333N100

Minimum Order Quantity: 4 pcsPrice: Negotiable

Packaging Details: Neutral Packing or as customers' request

Delivery Time: within 7 days

Payment Terms: T/T, Western Union, Paypal

• Supply Ability: 1000 sets /month



#### **Product Specification**

Car Model: For Hyundai Accent Genesis Sorento KIA

• Size: Standard/Customized

• Warranty: 6 Months

• Type: Tire Pressure Monitoring Sensor TPMS

Description: Brand NewMOQ: 4 Pieces

Packaging: Carton/Pallet/Customized

• Part Type: Spare Parts

• Payment Term: T/T/L/C/Western Union/Paypal

• Weight: Light



### **Product Description**

## **Detailed Description:**

Auto Chassis Parts TPMS Tire pressure monitoring sensor for Hyundai Accent Genesis Sorento KIA OEM 52933-2M650 52933-3N100 529332M650 529333N100

| Part Name        | Tire Pressure Monitoring Sensor TPMS                      |
|------------------|-----------------------------------------------------------|
| OEM              | 52933-2M650 52933-3N100 529332M650 529333N100             |
| Car Model        | For Hyundai Accent Genesis Sorento KIA                    |
| Quality          | High Level                                                |
| Warranty         | 6 months                                                  |
| MOQ              | 4 pcs                                                     |
|                  | xutli