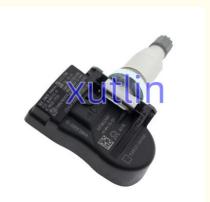

# Auto Chassis Parts TPMS Tire pressure monitoring sensor 52933-2M650 52933-3N100 for Hyundai Accent Genesis Sorento KIA

#### **Basic Information**

Place of Origin: Guangdong, China

Brand Name: xutlinCertification: ISO9001

Model Number: 52933-2M650 52933-3N100 529332M650

529333N100

Minimum Order Quantity: 4 pcsPrice: Negotiable

Packaging Details: Neutral Packing or as customers' request

Delivery Time: within 7 days

Payment Terms: T/T, Western Union, Paypal

• Supply Ability: 1000 sets /month



#### **Product Specification**

Car Model: For Hyundai Accent Genesis Sorento KIA

• Size: Standard/Customized

• Warranty: 6 Months

• Type: Tire Pressure Monitoring Sensor TPMS

Description: Brand NewMOQ: 4 Pieces

Packaging: Carton/Pallet/Customized

• Part Type: Spare Parts

• Payment Term: T/T/L/C/Western Union/Paypal

• Weight: Light



### **Product Description**

## **Detailed Description:**

Auto Chassis Parts TPMS Tire pressure monitoring sensor for Hyundai Accent Genesis Sorento KIA OEM 52933-2M650 52933-3N100 529332M650 529333N100

| Part Name        | Tire Pressure Monitoring Sensor TPMS                      |
|------------------|-----------------------------------------------------------|
| OEM              | 52933-2M650 52933-3N100 529332M650 529333N100             |
| Car