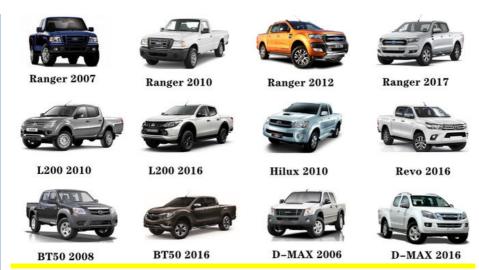

High Level                                                |
| Warranty         | 6 months                                                  |
| MOQ              | 4 pcs                                                     |
|                  | xutlin                                                    |
|                  | By DHL/FEDEX/UPS,By Air,By Sea                            |
| Payment Way      | T/T, Paypal,Western Union                                 |
| Packing          | Neutral Packing or As Customers' Request                  |
| I JAIIVARV I IMA | Within 3 days for small quantity,10 days60 days for large |
|                  | quantity                                                  |

## **Product Pictures:**



## Payment &Shipment:



## **Product Range:**



Car Model:



## xutlin Market:



#### FAQ:

Q1. What is your terms of packing?

A: Generally, we pack our goods in neutral white boxes and brown cartons. If you have legally registered patent, we can pack the goods as your requirement.

Q2. What is your terms of payment?

A: T/T 30% as deposit, and 70% before delivery. We'll show you the photos of the products and packages before you pay the balance.

Q3. What is your terms of delivery?

A: EXW, FOB, CFR, CIF, DDU.

Q4. How about your delivery time?

A: Generally, I will send goods within 3 days if I have stocks after receiving your advance payment. The specific delivery time depends

on the items and the quantity of your order.

Q5. Can you produce according to the samples?

A: Yes, we can produce by your samples or technical drawings. We can build