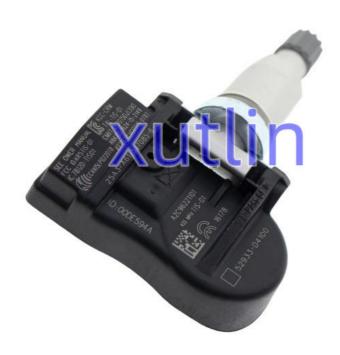

nt Genesis Sorento KIA                    |
| Quality          | High Level                                                |
| Warranty         | 6 months                                                  |
| MOQ              | 4 pcs                                                     |
|                  | xutlin                                                    |
|                  | By DHL/FEDEX/UPS,By Air,By Sea                            |
| Payment Way      | T/T, Paypal,Western Union                                 |
| Packing          | Neutral Packing or As Customers' Request                  |
| I JAIIVARV I IMA | Within 3 days for small quantity,10 days60 days for large |
|                  | quantity                                                  |

## **Product Pictures:**



## Payment &Shipment:



## **Product Range:**



Car Model:



## xutlin Market:



#### FAQ:

Q1. What is your terms of packing?

A: Generally, we pack our goods in neutral white boxes and brown cartons. If you have legally registered patent, we can pack the goods as your requirement.

Q2. What is your terms of payment?

A: T/T 30% as deposit, and 70% before delivery. We'll show you the photos of the products and packages before you pay the balance.

Q3. What is your terms of delivery?

A: EXW, FOB, CFR, CIF, DDU.

Q4. How about your delivery time?

A: Generally, I will send goods within 3 days if I have stocks after receiving your advance payment. The specific delivery time depends

on the items and the quantity of your order.

Q5. Can you produce according to the samples?

A: Yes, we