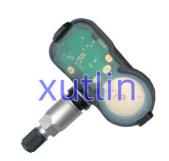

ng sensor 42607-06011 4260706011 for Toyota 4Runner Tacoma Prius Venza Cor

#### **Basic Information**

Place of Origin: Guangdong, China

Brand Name: xutlinCertification: ISO9001

• Model Number: 42607-06011 4260706011

Minimum Order Quantity: 4 pcsPrice: Negotiable

Packaging Details: Neutral Packing or as customers' request

• Delivery Time: within 7 days

Payment Terms: T/T, Western Union, Paypal

• Supply Ability: 1000 sets /month



### **Product Specification**

Car Model: For Toyota 4Runner Tacoma Prius Venza

Corolla Matrix

• Size: Standard/Customized

• Warranty: 6 Months

• Type: Tire Pressure Monitoring Sensor TPMS

Description: Brand NewMOQ: 4 Pieces

Packaging: Carton/Pallet/Customized

• Part Type: Spare Parts

• Payment Term: T/T/L/C/Western Union/Paypal

• Weight: Light



## **Product Description**

## **Detailed Description:**

Auto Chassis Parts TPMS Tire pressure monitoring sensor for Toyota 4Runner Tacoma Prius Venza Corolla Matrix OEM 42607-06011 4260706011

| Part Name           | Tire Pressure Monitoring Sensor TPMS                      |
|---------------------|-----------------------------------------------------------|
| OEM                 | 42607-06011 4260706011                                    |
| Car Model           | FOr Toyota 4Runner Tacoma Prius Venza Corolla Matrix      |
| Quality             | High Level                                                |
| Warranty            | 6 months                                                  |
| MOQ                 | 4 pcs                                                     |
| 1