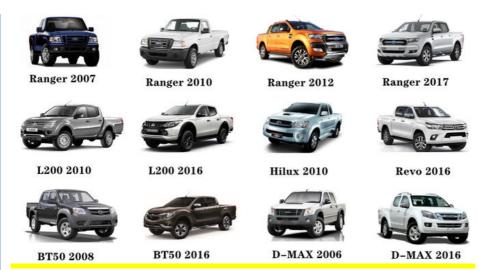

|
| Warranty            | 6 months                                                  |
| MOQ                 | 4 pcs                                                     |
| 1                   | xutlin                                                    |
| <b>Shipping Way</b> | By DHL/FEDEX/UPS,By Air,By Sea                            |
|                     | T/T, Paypal,Western Union                                 |
|                     | Neutral Packing or As Customers' Request                  |
| Delivery Time       | Within 3 days for small quantity,10 days60 days for large |
|                     | quantity                                                  |

## **Product Pictures:**



## Payment & Shipment:



## **Product Range:**



Car Model:



## xutlin Market:



#### FAQ:

Q1. What is your terms of packing?

A: Generally, we pack our goods in neutral white boxes and brown cartons. If you have legally registered patent, we can pack the goods as your requirement.

Q2. What is your terms of payment?

A: T/T 30% as deposit, and 70% before delivery. We'll show you the photos of the products and packages before you pay the balance.

Q3. What is your terms of delivery?

A: EXW, FOB, CFR, CIF, DDU.

Q4. How about your delivery time?

A: Generally, I will send goods within 3 days if I have stocks after receiving your advance payment. The specific delivery time depends

on the items and the quantity of your order.

Q5. Can you produce according to the samples?

A: Yes, we can produce by your samples or technical drawings. We can build