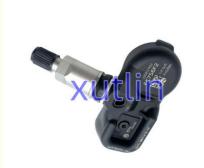

# Auto Chassis Parts TPMS Tire pressure monitoring sensor 42607-06011 4260706011 for Toyota 4Runner Tacoma Prius Venza Cor

#### **Basic Information**

Place of Origin: Guangdong, China

Brand Name: xutlinCertification: ISO9001

• Model Number: 42607-06011 4260706011

Minimum Order Quantity: 4 pcsPrice: Negotiable

Packaging Details: Neutral Packing or as customers' request

• Delivery Time: within 7 days

Payment Terms: T/T, Western Union, Paypal

• Supply Ability: 1000 sets /month



### **Product Specification**

Car Model: For Toyota 4Runner Tacoma Prius Venza

Corolla Matrix

• Size: Standard/Customized

• Warranty: 6 Months

• Type: Tire Pressure Monitoring Sensor TPMS

Description: Brand NewMOQ: 4 Pieces

Packaging: Carton/Pallet/Customized

• Part Type: Spare Parts

• Payment Term: T/T/L/C/Western Union/Paypal

• Weight: Light



## **Product Description**

## **Detailed Description:**

Auto Chassis Parts TPMS Tire pressure monitoring sensor for Toyota 4Runner Tacoma Prius Venza Corolla Matrix OEM 42607-06011 4260706011

| Part Name           | Tire Pressure Monitoring Sensor TPMS                      |
|---------------------|-----------------------------------------------------------|
| OEM                 | 42607-06011 4260706011