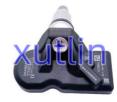

### **Detailed Description:**

Auto Chassis Parts TPMS Tire Pressure Monitoring Sensor For Volkswagen CC 2012-2017 Tiguan 2012-2018 OEM 3AA907275 433MHz

| Part Name      | Tire Pressure Monitoring Sensor TPMS                                  |
|----------------|-----------------------------------------------------------------------|
|                |                                                                       |
| OEM            | 3AA907275 433MHz                                                      |
| Car Model      | FOr Volkswagen CC 2012-2017 Tiguan 2012-2018                          |
| Quality        | High Level                                                            |
| Warranty       | 6 months                                                              |
| MOQ            | 4 pcs                                                                 |
|                | xutlin                                                                |
|                | By DHL/FEDEX/UPS,By Air,By Sea                                        |
|                | T/T, Paypal,Western Union                                             |
| Packing        | Neutral Packing or As Customers' Request                              |
| IDAIIVARV IIMA | Within 3 days for small quantity,10 days60 days for large<br>quantity |

# **Product Pictures:**

Payment & Shipment:

Car Model:

Q1. What is your terms of packing?

A: Generally, we pack our goods in neutral white boxes and brown cartons. If you have legally registered patent, we can pack the goods as your requirement.