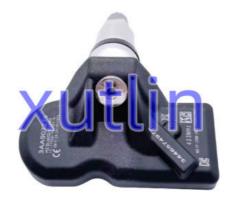

### **Detailed Description:**

Auto Chassis Parts TPMS Tire Pressure Monitoring Sensor For Volkswagen CC 2012-2017 Tiguan 2012-2018 OEM 3AA907275 433MHz

| Part Name      | Tire Pressure Monitoring Sensor TPMS                                  |
|----------------|-----------------------------------------------------------------------|
|                |                                                                       |
| OEM            | 3AA907275 433MHz                                                      |
| Car Model      | FOr Volkswagen CC 2012-2017 Tiguan 2012-2018                          |
| Quality        | High Level                                                            |
| Warranty       | 6 months                                                              |
| MOQ            | 4 pcs                                                                 |
|                | xutlin                                                                |
|                | By DHL/FEDEX/UPS,By Air,By Sea                                        |
|                | T/T, Paypal,Western Union                                             |
| Packing        | Neutral Packing or As Customers' Request                              |
| IDAIIVARV IIMA | Within 3 days for small quantity,10 days60 days for large<br>quantity |

# **Product Pictures:**

Payment & Shipment:

Car Model:

Q1. What is your terms of packing?

A: Generally, we pack our goods in neutral white boxes and brown cartons. If you have legally registered patent, we can pack the goods as your requirement.