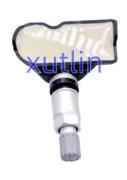

### **Detailed Description:**

Auto Chassis Parts TPMS Tire Pressure Monitoring Sensor For Volkswagen CC 2012-2017 Tiguan 2012-2018 OEM 3AA907275 433MHz

| Part Name      | Tire Pressure Monitoring Sensor TPMS                                  |
|----------------|-----------------------------------------------------------------------|
|                |                                                                       |
| OEM            | 3AA907275 433MHz                                                      |
| Car Model      | FOr Volkswagen CC 2012-2017 Tiguan 2012-2018                          |
| Quality        | High Level                                                            |
| Warranty       | 6 months                                                              |
| MOQ            | 4 pcs                                                                 |
|                | xutlin                                                                |
|                | By DHL/FEDEX/UPS,By Air,By Sea                                        |
|                | T/T, Paypal,Western Union                                             |
| Packing        | Neutral Packing or As Customers' Request                              |
| IDAIIVARV IIMA | Within 3 days for small quantity,10 days60 days for large<br>quantity |

# **Product Pictures:**

Payment & Shipment:

Car Model:

Q1. What is your terms of packing?

A: Generally, we pack our goods in neutral white boxes and brown cartons. If you have legally registered patent, we can pack the goods as your requirement.