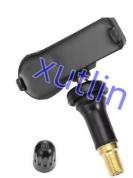

ire Pressure Sensor TPMS OEM 56029479AA 56029479AB For Jeep Wrangler Grand Cherokee Dodge

#### **Basic Information**

Place of Origin: Guangdong, China

Brand Name: xutlinCertification: ISO9001

Model Number: 56029479AA 56029479AB

Minimum Order Quantity: 4 pcsPrice: Negotiable

Packaging Details: Neutral Packing or as customers' request

• Delivery Time: within 7 days

Payment Terms: T/T, Western Union, Paypal

• Supply Ability: 1000 sets /month

#### **Product Specification**

• Car Model: For Jeep Wrangler Grand Cherokee Dodge

• Size: Standard/Customized

• Warranty: 6 Months

• Type: Tire Pressure Monitoring Sensor TPMS

Description: Brand NewMOQ: 4 Pieces

• Packaging: Carton/Pallet/Customized

• Part Type: Spare Parts

• Payment Term: T/T/L/C/Western Union/Paypal

• Weight: Light



### **Product Description**

## **Detailed Description:**

Auto Chassis Parts Tire Pressure Sensor TPMS OEM For Jeep Wrangler Grand Cherokee Dodge OEM 56029479AA 56029479AB

| Part Name        | Tire Pressure Monitoring Sensor TPMS                      |
|------------------|-----------------------------------------------------------|
| OEM              | 56029479AA 56029479AB                                     |
| Car Model        | For Jeep Wrangler Grand Cherokee Dodge                    |
| Quality          | High Level                                                |
| Warranty         | 6 months                                                  |
| MOQ              | 4 pcs                                                     |
| Brand Name       | xutlin