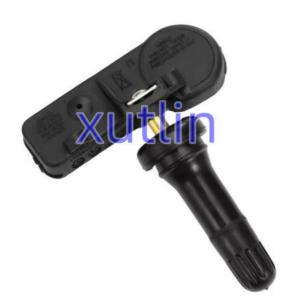

r Grand Cherokee Dodge                    |
| Quality          | High Level                                                |
| Warranty         | 6 months                                                  |
| MOQ              | 4 pcs                                                     |
| Brand Name       | xutlin                                                    |
| Shipping Way     | By DHL/FEDEX/UPS,By Air,By Sea                            |
| Payment Way      | T/T, Paypal,Western Union                                 |
|                  | Neutral Packing or As Customers' Request                  |
| I JAIIWARW I IMA | Within 3 days for small quantity,10 days60 days for large |
|                  | quantity                                                  |

## **Product Pictures:**



## Payment &Shipment:



## **Product Range:**



Car Model:



## xutlin Market:



#### FAQ:

Q1. What is your terms of packing?

A: Generally, we pack our goods in neutral white boxes and brown cartons. If you have legally registered patent, we can pack the goods as your requirement.

Q2. What is your terms of payment?

A: T/T 30% as deposit, and 70% before delivery. We'll show you the photos of the products and packages before you pay the balance.

Q3. What is your terms of delivery?

A: EXW, FOB, CFR, CIF, DDU.

Q4. How about your delivery time?

A: Generally, I will send goods within 3 days if I have stocks after receiving your advance payment. The specific delivery time depends

on the items and the quantity of your order.

Q5. Can you produce according to the samples?

A: Yes, we