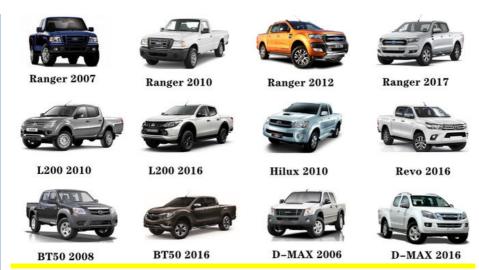

High Level                                                |
| Warranty         | 6 months                                                  |
| MOQ              | 4 pcs                                                     |
| Brand Name       | xutlin                                                    |
| Shipping Way     | By DHL/FEDEX/UPS,By Air,By Sea                            |
| Payment Way      | T/T, Paypal,Western Union                                 |
| Packing          | Neutral Packing or As Customers' Request                  |
| I JAIIVARV I IMA | Within 3 days for small quantity,10 days60 days for large |
|                  | quantity                                                  |

## **Product Pictures:**



## Payment &Shipment:



## **Product Range:**



Car Model:



## xutlin Market:



### FAQ:

Q1. What is your terms of packing?

A: Generally, we pack our goods in neutral white boxes and brown cartons. If you have legally registered patent, we can pack the goods as your requirement.

Q2. What is your terms of payment?

A: T/T 30% as deposit, and 70% before delivery. We'll show you the photos of the products and packages before you pay the balance.

Q3. What is your terms of delivery?

A: EXW, FOB, CFR, CIF, DDU.

Q4. How about your delivery time?

A: Generally, I will send goods within 3 days if I have stocks after receiving your advance payment. The specific delivery time depends

on the items and the quantity of your order.

Q5. Can you produce according to the samples?

A: Yes, we can produce by your samples or technical drawings. We can build