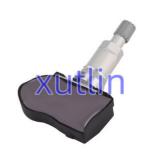

ensor 407003JA0A 407003JA0B 40700-3JA0A 40700-3JA0B For Nissan Altima

#### **Basic Information**

Place of Origin: Guangdong, China

Brand Name: xutlinCertification: ISO9001

Model Number: 407003JA0A 407003JA0B 40700-3JA0A

40700-3JA0B

Minimum Order Quantity: 4 pcsPrice: Negotiable

Packaging Details: Neutral Packing or as customers' request

Delivery Time: within 7 days

Payment Terms: T/T, Western Union, Paypal

• Supply Ability: 1000 sets /month



## **Product Specification**

• Car Model: For Nissan Altima Infiniti JX35 Q50

• Size: Standard/Customized

• Warranty: 6 Months

• Type: Tire Pressure Monitoring Sensor TPMS

Description: Brand NewMOQ: 4 Pieces

• Packaging: Carton/Pallet/Customized

• Part Type: Spare Parts

• Payment Term: T/T/L/C/Western Union/Paypal

• Weight: Light



## **Product Description**

### **Detailed Description:**

Auto Chassis Parts TPMS Tire pressure monitoring sensor For Nissan Altima Infiniti JX35 Q50 OEM 407003JA0A 407003JA0B 40700-3JA0A 40700-3JA0B

| Part Name        | Tire Pressure Monitoring Sensor TPMS                      |
|------------------|-----------------------------------------------------------|
| OEM              | 407003JA0A 407003JA0B 40700-3JA0A 40700-3JA0B             |
| Car Model        | FOY Nissan Altima Infiniti JX35 Q50                       |
| Quality          | High Level                                                |
| Warranty         | 6 months                                                  |
| MOQ              | 4 pcs                                                     |
| Brand Name       | xutlin