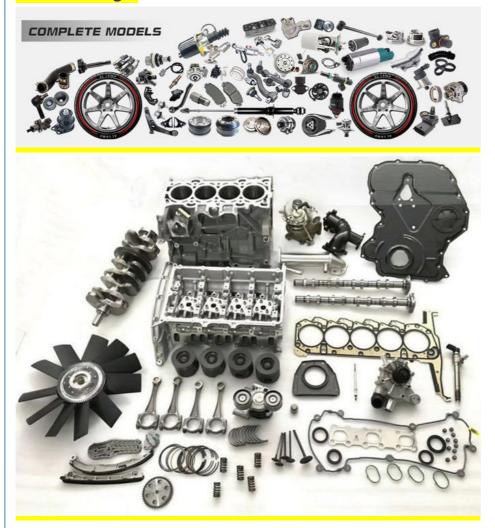

ity          | High Level                                                |
| Warranty         | 6 months                                                  |
| MOQ              | 4 pcs                                                     |
| Brand Name       | xutlin                                                    |
| Shipping Way     | By DHL/FEDEX/UPS,By Air,By Sea                            |
| Payment Way      | T/T, Paypal,Western Union                                 |
| Packing          | Neutral Packing or As Customers' Request                  |
| I JAIIVARV I IMA | Within 3 days for small quantity,10 days60 days for large |
|                  | quantity                                                  |

## **Product Pictures:**



## Payment &Shipment:



## **Product Range:**



Car Model:



## xutlin Market:



### FAQ:

Q1. What is your terms of packing?

A: Generally, we pack our goods in neutral white boxes and brown cartons. If you have legally registered patent, we can pack the goods as your requirement.

Q2. What is your terms of payment?

A: T/T 30% as deposit, and 70% before delivery. We'll show you the photos of the products and packages before you pay the balance.

Q3. What is your terms of delivery?

A: EXW, FOB, CFR, CIF, DDU.

Q4. How about your delivery time?

A: Generally, I will send goods within 3 days if I have stocks after receiving your advance payment. The specific delivery time depends

on the items and the quantity of your order.

Q5. Can you produce according to the samples?

A: Yes, we can produce by your samples or technical drawings.