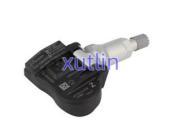

# Auto Chassis Parts TPMS Tire pressure monitoring sensor 407003JA0A 407003JA0B 40700-3JA0A 40700-3JA0B For Nissan Altima

#### **Basic Information**

Place of Origin: Guangdong, China

Brand Name: xutlinCertification: ISO9001

Model Number: 407003JA0A 407003JA0B 40700-3JA0A

40700-3JA0B

Minimum Order Quantity: 4 pcsPrice: Negotiable

Packaging Details: Neutral Packing or as customers' request

Delivery Time: within 7 days

Payment Terms: T/T, Western Union, Paypal

• Supply Ability: 1000 sets /month



## **Product Specification**

• Car Model: For Nissan Altima Infiniti JX35 Q50

• Size: Standard/Customized

• Warranty: 6 Months

• Type: Tire Pressure Monitoring Sensor TPMS

Description: Brand NewMOQ: 4 Pieces

• Packaging: Carton/Pallet/Customized

• Part Type: Spare Parts

• Payment Term: T/T/L/C/Western Union/Paypal

• Weight: Light



## **Product Description**

### **Detailed Description:**

Auto Chassis Parts TPMS Tire pressure monitoring sensor For Nissan Altima Infiniti JX35 Q50 OEM 407003JA0A 407003JA0B 40700-3JA0A 40700-3JA0B

| Part Name        | Tire Pressure Monitoring Sensor TPMS                      |
|------------------|-----------------------------------------------------------|
| OEM              | 407003JA0A 407003JA0B 40700-3JA0A 40700-3JA0B             |
| Car Mod