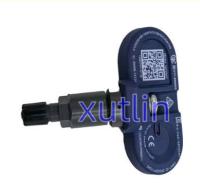

## TPMS Tire pressure monitoring sensors 149070101B 1490750-01-A 1490750-00-A 1490701-01-C Tesla Model 3 Model S Model X M

### **Basic Information**

Place of Origin: Guangdong, China

Brand Name: xutlinCertification: ISO9001

• Model Number: 149070101B 1490750-01-A 1490750-00-A

1490701-01-C

Minimum Order Quantity: 4 pcsPrice: Negotiable

Packaging Details: Neutral Packing or as customers' request

Delivery Time: within 7 days

• Payment Terms: T/T, Western Union, Paypal

• Supply Ability: 1000 sets /month



### **Product Specification**

Car Model: For Tesla Model 3 Model S Model X Model Y

2020-2023 Q2Z4 SI

• Size: Standard/Customized

• Warranty: 6 Months

• Type: Tire Pressure Monitoring Sensor TPMS

Description: Brand NewMOQ: 4 Pieces

Packaging: Carton/Pallet/Customized

• Part Type: Spare Parts

Payment Term: T/T/L/C/Western Union/Paypal

• Weight: Light



## **Detailed Description:**

Auto Chassis Parts TPMS Tire pressure monitoring sensors Tesla Model 3 Model S Model X Model Y 2020-2023 Q2Z4 SI OEM 149070101B 1490750-01-A 1490750-00-A 1490701-01-C

| Part Name         | Tire Pressure Monitoring Sensor TPMS                               |
|-------------------|--------------------------------------------------------------------|
| OEM               | 149070101B 1490750-01-A 1490750-