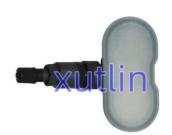

90701-01-C Tesla Model 3 Model S Model X M

### **Basic Information**

Place of Origin: Guangdong, China

Brand Name: xutlinCertification: ISO9001

• Model Number: 149070101B 1490750-01-A 1490750-00-A

1490701-01-C

Minimum Order Quantity: 4 pcsPrice: Negotiable

Packaging Details: Neutral Packing or as customers' request

Delivery Time: within 7 days

• Payment Terms: T/T, Western Union, Paypal

• Supply Ability: 1000 sets /month



### **Product Specification**

Car Model: For Tesla Model 3 Model S Model X Model Y

2020-2023 Q2Z4 SI

• Size: Standard/Customized

• Warranty: 6 Months

• Type: Tire Pressure Monitoring Sensor TPMS

Description: Brand NewMOQ: 4 Pieces

Packaging: Carton/Pallet/Customized

• Part Type: Spare Parts

Payment Term: T/T/L/C/Western Union/Paypal

• Weight: Light



## **Detailed Description:**

Auto Chassis Parts TPMS Tire pressure monitoring sensors Tesla Model 3 Model S Model X Model Y 2020-2023 Q2Z4 SI OEM 149070101B 1490750-01-A 1490750-00-A 1490701-01-C

| Part Name         | Tire Pressure Monitoring Sensor TPMS                               |
|-------------------|--------------------------------------------------------------------|
| OEM               | 149070101B 1490750-01-A 1490750-00-A 1490701-01-C                  |
| Car Model         | FOr Tesla Model 3 Model S Model X Model Y 2020-2023 Q2Z4 SI        |
| Quality           | High Level                                                         |
| Warranty          | 6 months                                                           |
| MOQ               | 4 pcs