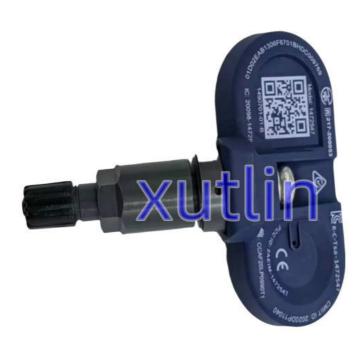

Model X Model Y 2020-2023 Q2Z4 SI        |
| Quality           | High Level                                                         |
| Warranty          | 6 months                                                           |
| MOQ               | 4 pcs                                                              |
| Brand Name        | xutlin                                                             |
|                   | By DHL/FEDEX/UPS,By Air,By Sea                                     |
| Payment Way       | T/T, Paypal,Western Union                                          |
| _                 | Neutral Packing or As Customers' Request                           |
| II IAIIWARW I IMA | Within 3 days for small quantity,10 days60 days for large quantity |

### **Product Pictures:**



## Payment & Shipment:



# **Product Range:**



Car Model:



## xutlin Market:



### FAQ:

Q1. What is your terms of packing?

A: Generally, we pack our goods in neutral white boxes and brown cartons. If you have legally registered patent, we can pack the goods as your requirement.

Q2. What is your terms of payment?

A: T/T 30% as deposit, and 70% before delivery. We'll show you the photos of the products and packages before you pay the balance.

Q3. What is your terms of delivery?

A: EXW, FOB, CFR, CIF, DDU.

Q4. How about your delivery time?

A: Generally, I will send goods within 3 days if I have stocks after receiving your advance payment. The specific delivery time depends

on the items and the quantity of your order.

Q5. Can you produce according to the samples?

A: Yes, we