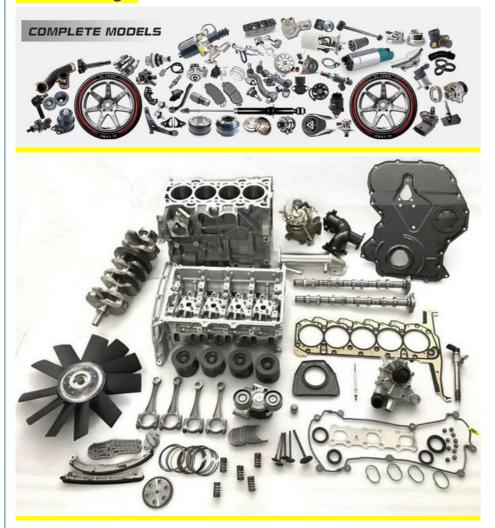

ity           | High Level                                                         |
| Warranty          | 6 months                                                           |
| MOQ               | 4 pcs                                                              |
| Brand Name        | xutlin                                                             |
|                   | By DHL/FEDEX/UPS,By Air,By Sea                                     |
| Payment Way       | T/T, Paypal,Western Union                                          |
| _                 | Neutral Packing or As Customers' Request                           |
| II IAIIWARW I IMA | Within 3 days for small quantity,10 days60 days for large quantity |

### **Product Pictures:**



## Payment & Shipment:



# **Product Range:**



Car Model:



## xutlin Market:



### FAQ:

Q1. What is your terms of packing?

A: Generally, we pack our goods in neutral white boxes and brown cartons. If you have legally registered patent, we can pack the goods as your requirement.

Q2. What is your terms of payment?

A: T/T 30% as deposit, and 70% before delivery. We'll show you the photos of the products and packages before you pay the balance.

Q3. What is your terms of delivery?

A: EXW, FOB, CFR, CIF, DDU.

Q4. How about your delivery time?

A: Generally, I will send goods within 3 days if I have stocks after receiving your advance payment. The specific delivery time depends

on the items and the quantity of your order.

Q5. Can you produce according to the samples?

A: Yes, we can produce by your samples or technical drawings.