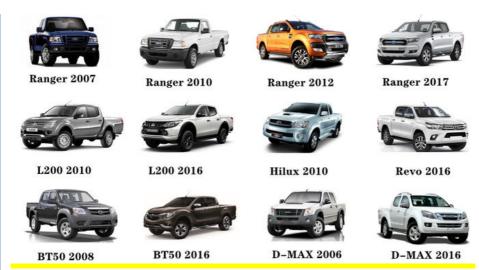

| High Level                                                         |
| Warranty          | 6 months                                                           |
| MOQ               | 4 pcs                                                              |
| Brand Name        | xutlin                                                             |
|                   | By DHL/FEDEX/UPS,By Air,By Sea                                     |
| Payment Way       | T/T, Paypal,Western Union                                          |
| _                 | Neutral Packing or As Customers' Request                           |
| II IAIIWARW I IMA | Within 3 days for small quantity,10 days60 days for large quantity |

### **Product Pictures:**



## Payment & Shipment:



# **Product Range:**



Car Model:



## xutlin Market:



### FAQ:

Q1. What is your terms of packing?

A: Generally, we pack our goods in neutral white boxes and brown cartons. If you have legally registered patent, we can pack the goods as your requirement.

Q2. What is your terms of payment?

A: T/T 30% as deposit, and 70% before delivery. We'll show you the photos of the products and packages before you pay the balance.

Q3. What is your terms of delivery?

A: EXW, FOB, CFR, CIF, DDU.

Q4. How about your delivery time?

A: Generally, I will send goods within 3 days if I have stocks after receiving your advance payment. The specific delivery time depends

on the items and the quantity of your order.

Q5. Can you produce according to the samples?

A: Yes, we can produce by your samples or technical drawings. We can build