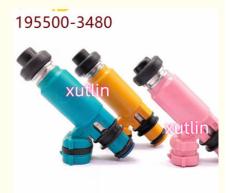

# auto parts Fuel Injector nozzle 195500-3310 1955003310 BP4W-13-250 BP4W13250 for Mazda Miata 1.8L

#### **Basic Information**

• Place of Origin: Guangdong, China

Brand Name: xutlinCertification: ISO9001

• Model Number: 195500-3310 1955003310 BP4W-13-250

Minimum Order Quantity: 4 pcsPrice: Negotiable

Packaging Details: Neutral Packing or as customers' request

• Delivery Time: within 7 days

Payment Terms: T/T, Western Union, Paypal

• Supply Ability: 1000 sets /month



## **Product Specification**

Car Model: For Mazda Miata 1.8LSize: Standard/Customized

• Warranty: 6 Months

• Type: Fuel Injectors Nozzle

Description: Brand NewMOQ: 4 Pieces

• Packaging: Carton/Pallet/Customized

• Part Type: Spare Parts

• Payment Term: T/T/L/C/Western Union/Paypal

• Weight: Light



# **Detailed Description:**

auto parts Fuel Injector nozzle 195500-3310 1955003310 BP4W-13-250 BP4W13250 for Mazda Miata 1.8L

| Part Name           | Fuel Injector w golf passat                                        |
|---------------------|--------------------------------------------------------------------|
| OEM                 | 195500-3310 1955003310 BP4W-13-250 BP4W13250                       |
| 5wCar Mode          | For Mazda Miata 1.8L                                               |
| Qualit              | High Level                                                         |
| Warranty            | 6 months                                                           |
| MOQ                 | 4 pcs                                                              |
| Brand Name