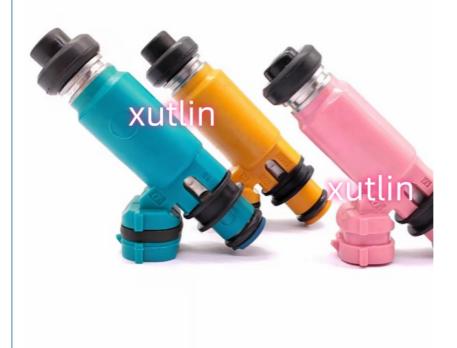

|
| Qualit              | High Level                                                         |
| Warranty            | 6 months                                                           |
| MOQ                 | 4 pcs                                                              |
| Brand Name          | xutlin                                                             |
| <b>Shipping Way</b> | By DHL/FEDEX/UPS,By Air,By Sea                                     |
| Payment Way         | T/T, Paypal,Western Union                                          |
| Packing             | Neutral Packing or As Customers' Request                           |
| Delivery Time       | Within 3 days for small quantity,10 days60 days for large quantity |

# **Product Pictures:**

195500-3480



## Payment &Shipment:



# **Product Range:**



Car Model:



## xutlin Market:



### FAQ:

Q1. What is your terms of packing?

A: Generally, we pack our goods in neutral white boxes and brown cartons. If you have legally registered patent, we can pack the goods as your requirement.

Q2. What is your terms of payment?

A: T/T 30% as deposit, and 70% before delivery. We'll show you the photos of the products and packages before you pay the balance.

Q3. What is your terms of delivery?

A: EXW, FOB, CFR, CIF, DDU.

Q4. How about your delivery time?

A: Generally, I will send goods within 3 days if I have stocks after receiving your advance payment. The specific delivery time depends

on the items and the quantity of your order.

Q5. Can you produce according to the samples?

A: Yes, we c