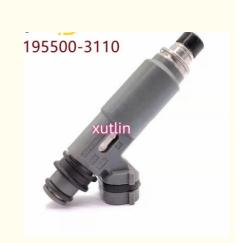

# **Detailed Description:**

auto parts Fuel Injector nozzle 195500-3310 1955003310 BP4W-13-250 BP4W13250 for Mazda Miata 1.8L

| Part Name           | Fuel Injector w golf passat                                        |
|---------------------|--------------------------------------------------------------------|
| OEM                 | 195500-3310 1955003310 BP4W-13-250 BP4W13250                       |
| 5wCar Mode          | For Mazda Miata 1.8L                                               |
| Qualit              | High Level                                                         |
| Warranty            | 6 months                                                           |
| MOQ                 | 4 pcs                                                              |
| Brand Name          | xutlin                                                             |
| <b>Shipping Way</b> | By DHL/FEDEX/UPS,By Air,By Sea                                     |
| Payment Way         | T/T, Paypal,Western Union                                          |
| Packing             | Neutral Packing or As Customers' Request                           |
| Delivery Time       | Within 3 days for small quantity,10 days60 days for large quantity |