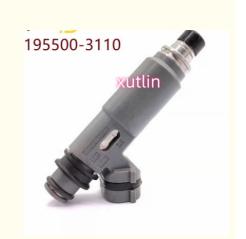

### auto parts Fuel Injector Nozzle 12594512 FJ977 217-2436 for Chevrolet **Express 1500 GMC Sierra Yukon**

# Detailed Description:

auto parts Fuel Injector Nozzle 12594512 FJ977 217-2436 for Chevrolet Express 1500 GMC Sierra Yukon

| Part Name     | Fuel Injector w golf passat                                        |
|---------------|--------------------------------------------------------------------|
| OEM           | 12594512 FJ977 217-2436                                            |
| 5WCar Mode    | For Chevrolet Express 1500 GMC Sierra Yukon                        |
| Qualit        | High Level                                                         |
| Warranty      | 6 months                                                           |
| MOQ           | 4 pcs                                                              |
| Brand Name    | xutlin                                                             |
| • ,           | By DHL/FEDEX/UPS,By Air,By Sea                                     |
| Payment Way   | T/T, Paypal,Western Union                                          |
| Packing       | Neutral Packing or As Customers' Request                           |
| Delivery Time | Within 3 days for small quantity,10 days60 days for large quantity |