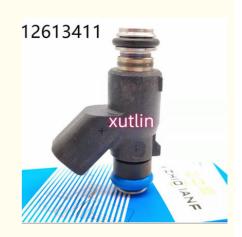

## auto parts Fuel Injector nozzle OEM 12613412 For Chevrolet Silverado Sierra 6.0L V8

#### **Basic Information**

. Place of Origin: Guangdong, China

. Brand Name: xutlin ISO9001 · Certification: 12613412 Model Number: Minimum Order Quantity: 4 pcs • Price: Negotiable

· Packaging Details: Neutral Packing or as customers' request

• Delivery Time: within 7 days

Payment Terms: T/T, Western Union, Paypal

1000 sets /month . Supply Ability:



### **Product Specification**

· Car Model: For Chevrolet Silverado Sierra 6.0L V8

· Size: Standard/Customized

• Warranty: 6 Months

Fuel Injectors Nozzle • Type:

• Description: **Brand New** 4 Pieces • MOQ:

Carton/Pallet/Customized · Packaging:

• Part Type: Spare Parts

• Payment Term: T/T/L/C/Western Union/Paypal

Weight: Light



### More Images



### **Detailed Description:**

auto parts Fuel Injector nozzle OEM 12613412 For Chevrolet Silverado Sierra 6.0L V8

| Part Name        | Fuel Injector w golf passat                                        |
|------------------|--------------------------------------------------------------------|
| OEM              | 12613412                                                           |
| 5WCar Mode       | For Chevrolet Silverado Sierra 6