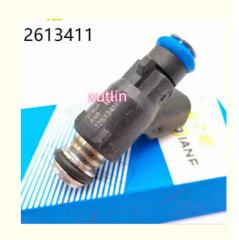

## auto parts Fuel Injector nozzle OEM 12613412 For Chevrolet Silverado Sierra 6.0L V8

#### **Basic Information**

. Place of Origin: Guangdong, China

. Brand Name: xutlin ISO9001 · Certification: 12613412 Model Number: Minimum Order Quantity: 4 pcs • Price: Negotiable

· Packaging Details: Neutral Packing or as customers' request

• Delivery Time: within 7 days

Payment Terms: T/T, Western Union, Paypal

1000 sets /month . Supply Ability:



### **Product Specification**

· Car Model: For Chevrolet Silverado Sierra 6.0L V8

· Size: Standard/Customized

• Warranty: 6 Months

Fuel Injectors Nozzle • Type:

• Description: **Brand New** 4 Pieces • MOQ:

Carton/Pallet/Customized · Packaging:

• Part Type: Spare Parts

• Payment Term: T/T/L/C/Western Union/Paypal

Weight: Light



### More Images



### **Detailed Description:**

auto parts Fuel Injector nozzle OEM 12613412 For Chevrolet Silverado Sierra 6.0L V8

| Part Name        | Fuel Injector w golf passat                                        |
|------------------|--------------------------------------------------------------------|
| OEM              | 12613412                                                           |
| 5WCar Mode       | For Chevrolet Silverado Sierra 6.0L V8                             |
| Qualit           | High Level                                                         |
| Warranty         | 6 months                                                           |
| MOQ              | 4 pcs                                                              |
| Brand Name       | xutlin