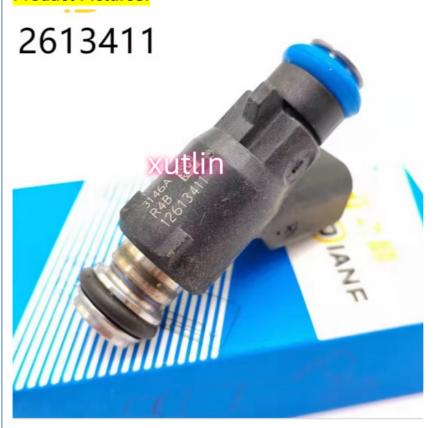

ilverado Sierra 6.0L V8                             |
| Qualit           | High Level                                                         |
| Warranty         | 6 months                                                           |
| MOQ              | 4 pcs                                                              |
| Brand Name       | xutlin                                                             |
|                  | By DHL/FEDEX/UPS,By Air,By Sea                                     |
| Payment Way      | T/T, Paypal,Western Union                                          |
| Packing          | Neutral Packing or As Customers' Request                           |
| I JAIIVARV I IMA | Within 3 days for small quantity,10 days60 days for large quantity |

# **Product Pictures:**



### Payment &Shipment:



## **Product Range:**



Car Model:



### xutlin Market:



#### FAQ:

Q1. What is your terms of packing?

A: Generally, we pack our goods in neutral white boxes and brown cartons. If you have legally registered patent, we can pack the goods as your requirement.

Q2. What is your terms of payment?

A: T/T 30% as deposit, and 70% before delivery. We'll show you the photos of the products and packages before you pay the balance.

Q3. What is your terms of delivery?

A: EXW, FOB, CFR, CIF, DDU.

Q4. How about your delivery time?

A: Generally, I will send goods within 3 days if I have stocks after receiving your advance payment. The specific delivery time depends

on the items and the quantity of your order.

Q5. Can you produce according to the samples?

A: Yes,