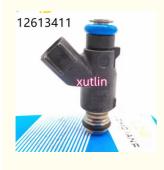

o parts Fuel Injector nozzle OEM 12613412 For Chevrolet Silverado Sierra 6.0L V8

#### **Basic Information**

. Place of Origin: Guangdong, China

. Brand Name: xutlin ISO9001 · Certification: 12613412 Model Number: Minimum Order Quantity: 4 pcs • Price: Negotiable

· Packaging Details: Neutral Packing or as customers' request

• Delivery Time: within 7 days

Payment Terms: T/T, Western Union, Paypal

1000 sets /month . Supply Ability:



### **Product Specification**

· Car Model: For Chevrolet Silverado Sierra 6.0L V8

· Size: Standard/Customized

• Warranty: 6 Months

Fuel Injectors Nozzle • Type:

• Description: **Brand New** 4 Pieces • MOQ:

Carton/Pallet/Customized · Packaging:

• Part Type: Spare Parts

• Payment Term: T/T/L/C/Western Union/Paypal

Weight: Light



### More Images



### **Detailed Description:**

auto parts Fuel Injector nozzle OEM 12613412 For Chevrolet Silverado Sierra 6.0L V8

| Part Name        | Fuel Injector w golf passat                                        |
|------------------|--------------------------------------------------------------------|
| OEM              | 12613412                                                           |
| 5WCar Mode       | For Chevrolet Silverado Sierra 6.0L V8                             |
| Qualit           | High Level                                                         |
| Warranty         | 6 months                                                           |
| MOQ              | 4 pcs                                                              |
| Brand Name       | xutlin