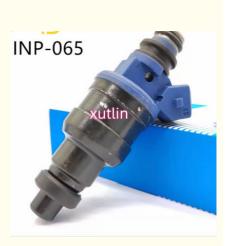

# auto parts Fuel Injector nozzle INP-534 SDH240 MD189021 For 1994-1996 Mitsubishi Montero 3.5L V6

# **Detailed Description:**

auto parts Fuel Injector nozzle INP-534 SDH240 MD189021 For 1994-1996 Mitsubishi Montero 3.5L V6

| Part Name     | Fuel Injector w golf passat                                        |
|---------------|--------------------------------------------------------------------|
| OEM           | MD189021                                                           |
| 5wCar Mode    | For 1994-1996 Mitsubishi Montero 3.5L V6                           |
| Qualit        | High Level                                                         |
| Warranty      | 6 months                                                           |
| MOQ           | 4 pcs                                                              |
| Brand Name    | xutlin                                                             |
| Shipping Way  | By DHL/FEDEX/UPS,By Air,By Sea                                     |
| Payment Way   | T/T, Paypal,Western Union                                          |
| Packing       | Neutral Packing or As Customers' Request                           |
| Delivery Lime | Within 3 days for small quantity,10 days60 days for large quantity |