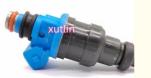

|
| ISO9001                                  |
| MD189021                                 |
| 4 pcs                                    |
| Negotiable                               |
| Neutral Packing or as customers' request |
| within 7 days                            |
| T/T, Western Union, Paypal               |
| 1000 sets /month                         |
|                                          |



### **Product Specification**

- Car Model:
- Size:
- Warranty:
- Type:
- Description:
- MOQ:
- Packaging:
- Part Type:

• Weight:

- Payment Term:
- Standard/Customized 6 Months Fuel Injectors Nozzle Brand New

T/T/L/C/Western Union/Paypal

For 1994-1996 Mitsubishi Montero 3.5L V6

4 Pieces

Light

Carton/Pallet/Customized

INP-062

- Spare Parts

### More Images

#### INP-051



Our Product Introduction

# **Detailed Description:**

auto parts Fuel Injector nozzle INP-534 SDH240 MD189021 For 1994-1996 Mitsubishi Montero 3.5L V6

| Part Name     | Fuel Injector w golf passat                                        |
|---------------|--------------------------------------------------------------------|
| OEM           | MD189021                                                           |
| 5wCar Mode    | For 1994-1996 Mitsubishi Montero 3.5L V6                           |
| Qualit        | High Level                                                         |
| Warranty      | 6 months                                                           |
| MOQ           | 4 pcs                                                              |
| Brand Name    | xutlin