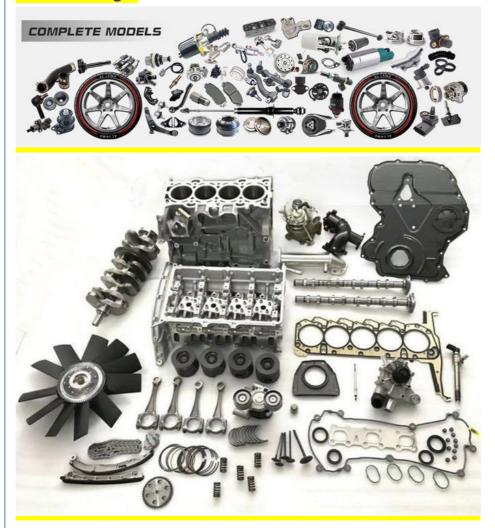

|
| Qualit           | High Level                                                         |
| Warranty         | 6 months                                                           |
| MOQ              | 4 pcs                                                              |
| Brand Name       | xutlin                                                             |
| Shipping Way     | By DHL/FEDEX/UPS,By Air,By Sea                                     |
| Payment Way      | T/T, Paypal,Western Union                                          |
| Packing          | Neutral Packing or As Customers' Request                           |
| I JAIIVARV I IMA | Within 3 days for small quantity,10 days60 days for large quantity |

# **Product Pictures:**



## Payment &Shipment:



# **Product Range:**



Car Model:



## xutlin Market:



## FAQ:

Q1. What is your terms of packing?

A: Generally, we pack our goods in neutral white boxes and brown cartons. If you have legally registered patent, we can pack the goods as your requirement.

Q2. What is your terms of payment?

A: T/T 30% as deposit, and 70% before delivery. We'll show you the photos of the products and packages before you pay the balance.

Q3. What is your terms of delivery?

A: EXW, FOB, CFR, CIF, DDU.

Q4. How about your delivery time?

A: Generally, I will send goods within 3 days if I have stocks after receiving your advance payment. The specific delivery time depends

on the items and the quantity of your order.

Q5. Can you produce according to the samples?

A: Yes, we can produce by your samples or technical drawings.