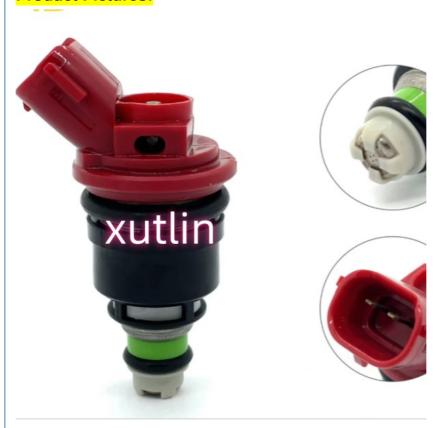

ma Infiniti I30 3.0                                 |
| Qualit           | High Level                                                         |
| Warranty         | 6 months                                                           |
| MOQ              | 4 pcs                                                              |
| Brand Name       | xutlin                                                             |
| Shipping Way     | By DHL/FEDEX/UPS,By Air,By Sea                                     |
| Payment Way      | T/T, Paypal,Western Union                                          |
| Packing          | Neutral Packing or As Customers' Request                           |
| I JAIIVARV I IMA | Within 3 days for small quantity,10 days60 days for large quantity |

# **Product Pictures:**



## Payment &Shipment:



# **Product Range:**



Car Model:



## xutlin Market:



## FAQ:

Q1. What is your terms of packing?

A: Generally, we pack our goods in neutral white boxes and brown cartons. If you have legally registered patent, we can pack the goods as your requirement.

Q2. What is your terms of payment?

A: T/T 30% as deposit, and 70% before delivery. We'll show you the photos of the products and packages before you pay the balance.

Q3. What is your terms of delivery?

A: EXW, FOB, CFR, CIF, DDU.

Q4. How about your delivery time?

A: Generally, I will send goods within 3 days if I have stocks after receiving your advance payment. The specific delivery time depends

on the items and the quantity of your order.

Q5. Can you produce according to the samples?

A: Yes, we ca