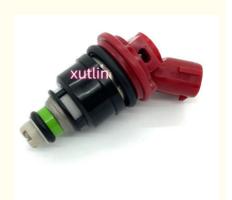

# auto parts Fuel Injector nozzle 16600-96E01 1660096E01 A46-00 For Nissan Maxima Infiniti I30 3.0

#### **Basic Information**

Place of Origin: Guangdong, China

Brand Name: xutlinCertification: ISO9001

• Model Number: 16600-96E01, 1660096E01

Minimum Order Quantity: 4 pcsPrice: Negotiable

Packaging Details: Neutral Packing or as customers' request

• Delivery Time: within 7 days

Payment Terms: T/T, Western Union, Paypal

• Supply Ability: 1000 sets /month



## **Product Specification**

Car Model: For Nissan Maxima Infiniti I30 3.0

Size: Standard/Customized

• Warranty: 6 Months

• Type: Fuel Injectors Nozzle

Description: Brand NewMOQ: 4 Pieces

• Packaging: Carton/Pallet/Customized

• Part Type: Spare Parts

• Payment Term: T/T/L/C/Western Union/Paypal

• Weight: Light



## **Detailed Description:**

auto parts Fuel Injector nozzle 16600-96E01 1660096E01 A46-00 For Nissan Maxima Infiniti I30 3.0

| Part Name        | Fuel Injector w golf passat                                        |
|------------------|--------------------------------------------------------------------|
| OEM              | 16600-96E01, 1660096E01                                            |
| 5WCar Mode       | For Nissan Maxima Infiniti I30 3.0