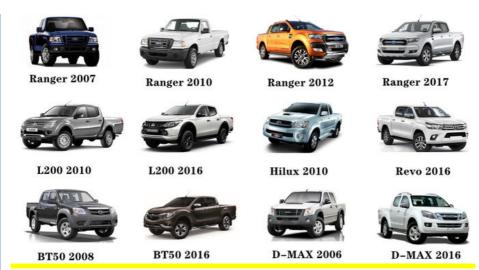

| High Level                                                         |
| Warranty         | 6 months                                                           |
| MOQ              | 4 pcs                                                              |
| Brand Name       | xutlin                                                             |
| Shipping Way     | By DHL/FEDEX/UPS,By Air,By Sea                                     |
| Payment Way      | T/T, Paypal,Western Union                                          |
| Packing          | Neutral Packing or As Customers' Request                           |
| I JAIIVARV I IMA | Within 3 days for small quantity,10 days60 days for large quantity |

# **Product Pictures:**



## Payment &Shipment:



# **Product Range:**



Car Model:



## xutlin Market:



## FAQ:

Q1. What is your terms of packing?

A: Generally, we pack our goods in neutral white boxes and brown cartons. If you have legally registered patent, we can pack the goods as your requirement.

Q2. What is your terms of payment?

A: T/T 30% as deposit, and 70% before delivery. We'll show you the photos of the products and packages before you pay the balance.

Q3. What is your terms of delivery?

A: EXW, FOB, CFR, CIF, DDU.

Q4. How about your delivery time?

A: Generally, I will send goods within 3 days if I have stocks after receiving your advance payment. The specific delivery time depends

on the items and the quantity of your order.

Q5. Can you produce according to the samples?

A: Yes, we can produce by your samples or technical drawings. We can build t