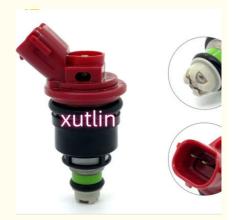

# auto parts Fuel Injector nozzle 16600-96E01 1660096E01 A46-00 For Nissan Maxima Infiniti I30 3.0

#### **Basic Information**

Place of Origin: Guangdong, China

Brand Name: xutlinCertification: ISO9001

• Model Number: 16600-96E01, 1660096E01

Minimum Order Quantity: 4 pcsPrice: Negotiable

Packaging Details: Neutral Packing or as customers' request

• Delivery Time: within 7 days

Payment Terms: T/T, Western Union, Paypal

• Supply Ability: 1000 sets /month



## **Product Specification**

Car Model: For Nissan Maxima Infiniti I30 3.0

Size: Standard/Customized

• Warranty: 6 Months

• Type: Fuel Injectors Nozzle

Description: Brand NewMOQ: 4 Pieces

• Packaging: Carton/Pallet/Customized

• Part Type: Spare Parts

• Payment Term: T/T/L/C/Western Union/Paypal

• Weight: Light



## **Detailed Description:**

auto parts Fuel Injector nozzle 16600-96E01 1660096E01 A46-00 For Nissan Maxima Infiniti I30 3.0

| Part Name        | Fuel Injector w golf passat                                        |
|------------------|--------------------------------------------------------------------|
| OEM              | 16600-96E01, 1660096E01                                            |
| 5WCar Mode       | For Nissan Maxima Infiniti I30 3.0                                 |
| Qualit           | High Level                                                         |
| Warranty         | 6 months                                                           |
| MOQ              | 4 pcs                                                              |
| Brand Name       | xutlin