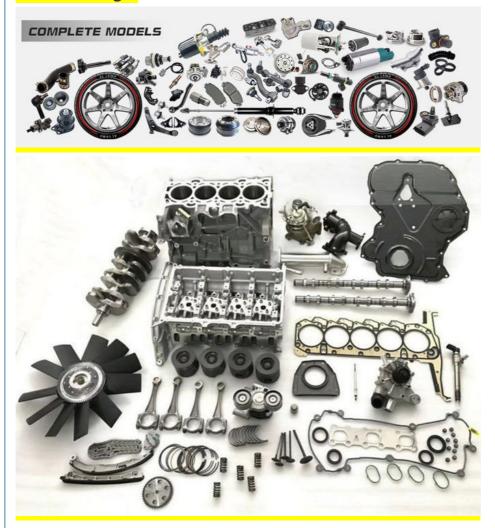

|
| Qualit           | High Level                                                         |
| Warranty         | 6 months                                                           |
| MOQ              | 4 pcs                                                              |
| Brand Name       | xutlin                                                             |
| Shipping Way     | By DHL/FEDEX/UPS,By Air,By Sea                                     |
| Payment Way      | T/T, Paypal,Western Union                                          |
| Packing          | Neutral Packing or As Customers' Request                           |
| I JAIIVARV I IMA | Within 3 days for small quantity,10 days60 days for large quantity |

## **Product Pictures:**



## Payment &Shipment:



# **Product Range:**



Car Model:



## xutlin Market:



### FAQ:

Q1. What is your terms of packing?

A: Generally, we pack our goods in neutral white boxes and brown cartons. If you have legally registered patent, we can pack the goods as your requirement.

Q2. What is your terms of payment?

A: T/T 30% as deposit, and 70% before delivery. We'll show you the photos of the products and packages before you pay the balance.

Q3. What is your terms of delivery?

A: EXW, FOB, CFR, CIF, DDU.

Q4. How about your delivery time?

A: Generally, I will send goods within 3 days if I have stocks after receiving your advance payment. The specific delivery time depends

on the items and the quantity of your order.

Q5. Can you produce according to the samples?

A: Yes, we can produce by your samples or technical drawings.