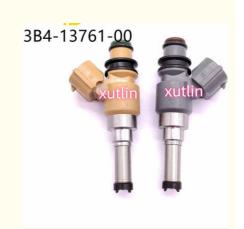

## auto parts Fuel Injector Nozzle 9260930008 0K2A513250 0K2A5-13250 for Kia Spectra Sephia 1.8L L4 1999-2004

#### **Basic Information**

. Place of Origin: Guangdong, China

Brand Name: xutlin ISO9001 · Certification:

9260930008 0K2A513250 0K2A5-13250 Model Number:

• Minimum Order Quantity: 4 pcs • Price: Negotiable

Neutral Packing or as customers' request Packaging Details:

• Delivery Time: within 7 days

Payment Terms: T/T, Western Union, Paypal

. Supply Ability: 1000 sets /month



### **Product Specification**

Car Model: For Kia Spectra Sephia 1.8L L4 1999-2004

· Size: Standard/Customized

• Warranty: 6 Months

Fuel Injectors Nozzle • Type:

• Description: **Brand New** 4 Pieces • MOQ:

Carton/Pallet/Customized · Packaging:

• Part Type: Spare Parts

• Payment Term: T/T/L/C/Western Union/Paypal

Weight: Light



### **Detailed Description:**

auto parts Fuel Injector Nozzle 9260930008 0K2A513250 0K2A5-13250 for Kia Spectra Sephia 1.8L L4 1999-2004

| Part Name        | Fuel Injector w golf passat                                        |
|------------------|--------------------------------------------------------------------|
| OEM              | 9260930008 0K2A513250 0K2A5-13250                                  |
| 5WCar Mode       | For Kia Spectra Sephia 1.8L