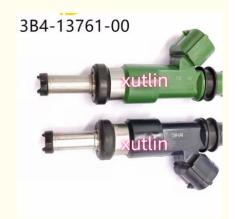

9260930008 0K2A513250 0K2A5-13250 for Kia Spectra Sephia 1.8L L4 1999-2004

#### **Basic Information**

. Place of Origin: Guangdong, China

Brand Name: xutlin ISO9001 · Certification:

9260930008 0K2A513250 0K2A5-13250 Model Number:

• Minimum Order Quantity: 4 pcs • Price: Negotiable

Neutral Packing or as customers' request Packaging Details:

• Delivery Time: within 7 days

Payment Terms: T/T, Western Union, Paypal

. Supply Ability: 1000 sets /month



### **Product Specification**

Car Model: For Kia Spectra Sephia 1.8L L4 1999-2004

· Size: Standard/Customized

• Warranty: 6 Months

Fuel Injectors Nozzle • Type:

• Description: **Brand New** 4 Pieces • MOQ:

Carton/Pallet/Customized · Packaging:

• Part Type: Spare Parts

• Payment Term: T/T/L/C/Western Union/Paypal

Weight: Light



### **Detailed Description:**

auto parts Fuel Injector Nozzle 9260930008 0K2A513250 0K2A5-13250 for Kia Spectra Sephia 1.8L L4 1999-2004

| Part Name        | Fuel Injector w golf passat                                        |
|------------------|--------------------------------------------------------------------|
| OEM              | 9260930008 0K2A513250 0K2A5-13250                                  |
| 5WCar Mode       | For Kia Spectra Sephia 1.8L L4 1999-2004                           |
| Qualit           | High Level                                                         |
| Warranty         | 6 months                                                           |
| MOQ              | 4 pcs                                                              |
| Brand Name       | xutlin