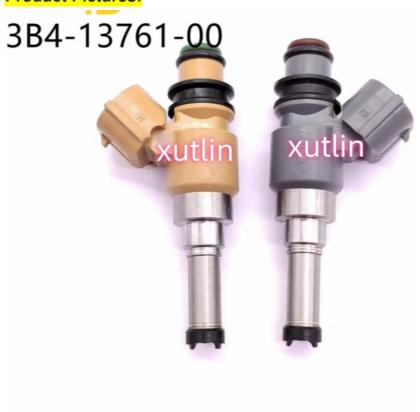

Sephia 1.8L L4 1999-2004                           |
| Qualit           | High Level                                                         |
| Warranty         | 6 months                                                           |
| MOQ              | 4 pcs                                                              |
| Brand Name       | xutlin                                                             |
| Shipping Way     | By DHL/FEDEX/UPS,By Air,By Sea                                     |
| Payment Way      | T/T, Paypal,Western Union                                          |
| Packing          | Neutral Packing or As Customers' Request                           |
| I JAIIVARV I IMA | Within 3 days for small quantity,10 days60 days for large quantity |

## **Product Pictures:**



## Payment &Shipment:



# **Product Range:**



Car Model:



## xutlin Market:



### FAQ:

Q1. What is your terms of packing?

A: Generally, we pack our goods in neutral white boxes and brown cartons. If you have legally registered patent, we can pack the goods as your requirement.

Q2. What is your terms of payment?

A: T/T 30% as deposit, and 70% before delivery. We'll show you the photos of the products and packages before you pay the balance.

Q3. What is your terms of delivery?

A: EXW, FOB, CFR, CIF, DDU.

Q4. How about your delivery time?

A: Generally, I will send goods within 3 days if I have stocks after receiving your advance payment. The specific delivery time depends

on the items and the quantity of your order.

Q5. Can you produce according to the samples?

A: Yes, we c