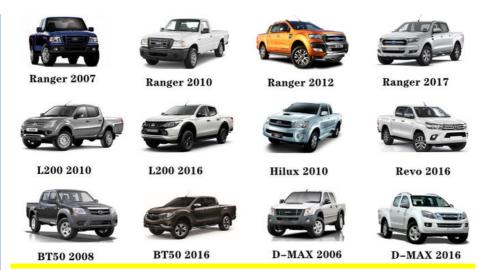

| High Level                                                         |
| Warranty         | 6 months                                                           |
| MOQ              | 4 pcs                                                              |
| Brand Name       | xutlin                                                             |
| Shipping Way     | By DHL/FEDEX/UPS,By Air,By Sea                                     |
| Payment Way      | T/T, Paypal,Western Union                                          |
| Packing          | Neutral Packing or As Customers' Request                           |
| I JAIIVARV I IMA | Within 3 days for small quantity,10 days60 days for large quantity |

## **Product Pictures:**



## Payment &Shipment:



# **Product Range:**



Car Model:



## xutlin Market:



### FAQ:

Q1. What is your terms of packing?

A: Generally, we pack our goods in neutral white boxes and brown cartons. If you have legally registered patent, we can pack the goods as your requirement.

Q2. What is your terms of payment?

A: T/T 30% as deposit, and 70% before delivery. We'll show you the photos of the products and packages before you pay the balance.

Q3. What is your terms of delivery?

A: EXW, FOB, CFR, CIF, DDU.

Q4. How about your delivery time?

A: Generally, I will send goods within 3 days if I have stocks after receiving your advance payment. The specific delivery time depends

on the items and the quantity of your order.

Q5. Can you produce according to the samples?

A: Yes, we can produce by your samples or technical drawings. We can build