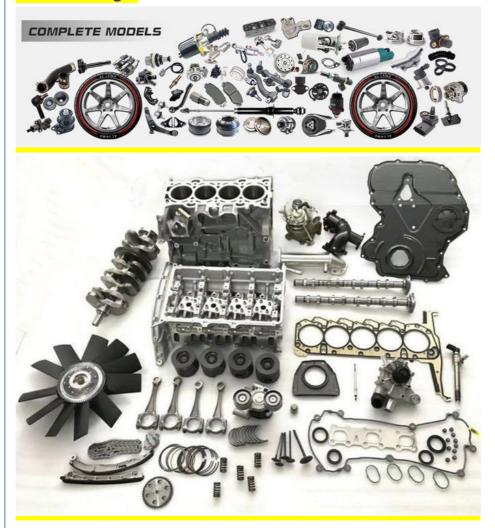

|
| Qualit        | High Level                                                         |
| Warranty      | 6 months                                                           |
| MOQ           | 4 pcs                                                              |
| Brand Name    | xutlin                                                             |
| • ,           | By DHL/FEDEX/UPS,By Air,By Sea                                     |
| Payment Way   | T/T, Paypal,Western Union                                          |
| Packing       | Neutral Packing or As Customers' Request                           |
| Delivery Time | Within 3 days for small quantity,10 days60 days for large quantity |

## **Product Pictures:**

## 0280156208



## Payment &Shipment:



## **Product Range:**



Car Model:



## xutlin Market:



### FAQ:

Q1. What is your terms of packing?

A: Generally, we pack our goods in neutral white boxes and brown cartons. If you have legally registered patent, we can pack the goods as your requirement.

Q2. What is your terms of payment?

A: T/T 30% as deposit, and 70% before delivery. We'll show you the photos of the products and packages before you pay the balance.

Q3. What is your terms of delivery?

A: EXW, FOB, CFR, CIF, DDU.

Q4. How about your delivery time?

A: Generally, I will send goods within 3 days if I have stocks after receiving your advance payment. The specific delivery time depends

on the items and the quantity of your order.

Q5. Can you produce according to the samples?

A: Yes, we can produce by your samples or technical drawings.