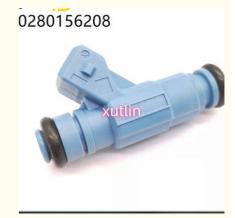

# auto parts Fuel Injector Nozzle 0280156208 1202863 For Polaris RZR Sportsman Ranger EFI 700 800

### **Basic Information**

Place of Origin: Guangdong, China

Brand Name: xutlin
Certification: ISO9001
Model Number: 0280156208
Minimum Order Quantity: 4 pcs
Price: Negotiable

Packaging Details: Neutral Packing or as customers' request

• Delivery Time: within 7 days

Payment Terms: T/T, Western Union, Paypal

• Supply Ability: 1000 sets /month

### 0280156208



### **Product Specification**

• Car Model: For Polaris RZR Sportsman Ranger EFI 700

• Size: Standard/Customized

• Warranty: 6 Months

• Type: Fuel Injectors Nozzle

Description: Brand NewMOQ: 4 Pieces

• Packaging: Carton/Pallet/Customized

• Part Type: Spare Parts

• Payment Term: T/T/L/C/Western Union/Paypal

• Weight: Light



## More Images



## **Detailed Description:**

auto parts Fuel Injector Nozzle 0280156208 1202863 For Polaris RZR Sportsman Ranger EFI 700 800

| Part Name     | Fuel Injector w golf passat                                        |
|---------------|--------------------------------------------------------------------|
| OEM           | 0280156208 1202863                                                 |
| 5WCar Mode    | For Polaris RZR Sportsman Ranger EFI 700 800                       |
| Qualit        | High Level                                                         |
| Warranty      | 6 months                                                           |
| MOQ           | 4 pcs                                                              |
| Brand Name    | xutlin