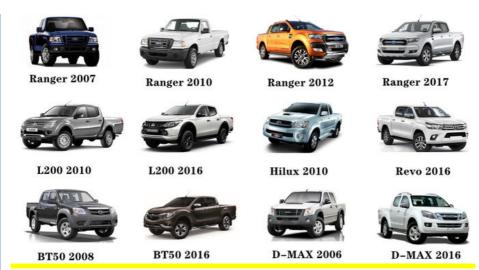

Qualit        | High Level                                                         |
| Warranty      | 6 months                                                           |
| MOQ           | 4 pcs                                                              |
| Brand Name    | xutlin                                                             |
| • ,           | By DHL/FEDEX/UPS,By Air,By Sea                                     |
| Payment Way   | T/T, Paypal,Western Union                                          |
| Packing       | Neutral Packing or As Customers' Request                           |
| Delivery Time | Within 3 days for small quantity,10 days60 days for large quantity |

## **Product Pictures:**

## 0280156208



## Payment &Shipment:



## **Product Range:**



Car Model:



## xutlin Market:



### FAQ:

Q1. What is your terms of packing?

A: Generally, we pack our goods in neutral white boxes and brown cartons. If you have legally registered patent, we can pack the goods as your requirement.

Q2. What is your terms of payment?

A: T/T 30% as deposit, and 70% before delivery. We'll show you the photos of the products and packages before you pay the balance.

Q3. What is your terms of delivery?

A: EXW, FOB, CFR, CIF, DDU.

Q4. How about your delivery time?

A: Generally, I will send goods within 3 days if I have stocks after receiving your advance payment. The specific delivery time depends

on the items and the quantity of your order.

Q5. Can you produce according to the samples?

A: Yes, we can produce by your samples or technical drawings. We can build