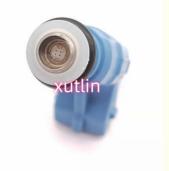

# auto parts Fuel Injector Nozzle 0280156208 1202863 For Polaris RZR Sportsman Ranger EFI 700 800

## **Product Pictures:**