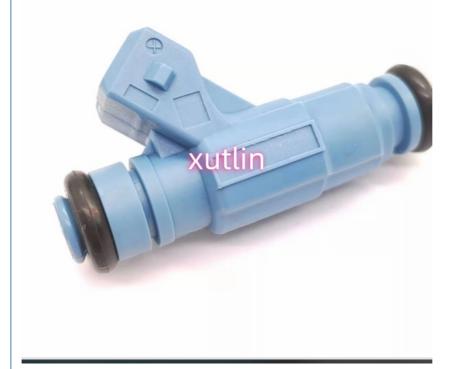

aris RZR Sportsman Ranger EFI 700 800                       |
| Qualit        | High Level                                                         |
| Warranty      | 6 months                                                           |
| MOQ           | 4 pcs                                                              |
| Brand Name    | xutlin                                                             |
| • ,           | By DHL/FEDEX/UPS,By Air,By Sea                                     |
| Payment Way   | T/T, Paypal,Western Union                                          |
| Packing       | Neutral Packing or As Customers' Request                           |
| Delivery Time | Within 3 days for small quantity,10 days60 days for large quantity |

## **Product Pictures:**

## 0280156208



## Payment &Shipment:



## **Product Range:**



Car Model:



## xutlin Market:



### FAQ:

Q1. What is your terms of packing?

A: Generally, we pack our goods in neutral white boxes and brown cartons. If you have legally registered patent, we can pack the goods as your requirement.

Q2. What is your terms of payment?

A: T/T 30% as deposit, and 70% before delivery. We'll show you the photos of the products and packages before you pay the balance.

Q3. What is your terms of delivery?

A: EXW, FOB, CFR, CIF, DDU.

Q4. How about your delivery time?

A: Generally, I will send goods within 3 days if I have stocks after receiving your advance payment. The specific delivery time depends

on the items and the quantity of your order.

Q5. Can you produce according to the samples?

A: Yes, we