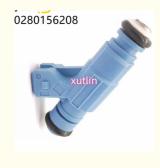

Injector Nozzle 0280156208 1202863 For Polaris RZR Sportsman Ranger EFI 700 800

### **Basic Information**

Place of Origin: Guangdong, China

Brand Name: xutlin
Certification: ISO9001
Model Number: 0280156208
Minimum Order Quantity: 4 pcs
Price: Negotiable

Packaging Details: Neutral Packing or as customers' request

• Delivery Time: within 7 days

Payment Terms: T/T, Western Union, Paypal

• Supply Ability: 1000 sets /month

### 0280156208



### **Product Specification**

• Car Model: For Polaris RZR Sportsman Ranger EFI 700

• Size: Standard/Customized

• Warranty: 6 Months

• Type: Fuel Injectors Nozzle

Description: Brand NewMOQ: 4 Pieces

• Packaging: Carton/Pallet/Customized

• Part Type: Spare Parts

• Payment Term: T/T/L/C/Western Union/Paypal

• Weight: Light



## More Images



## **Detailed Description:**

auto parts Fuel Injector Nozzle 0280156208 1202863 For Polaris RZR Sportsman Ranger EFI 700 800

| Part Name     | Fuel Injector w golf passat                                        |
|---------------|--------------------------------------------------------------------|
| OEM           | 0280156208 1202863                                                 |
| 5WCar Mode    | For Polaris RZR Sportsman Ranger EFI 700 800                       |
| Qualit        | High Level                                                         |
| Warranty      | 6 months                                                           |
| MOQ           | 4 pcs                                                              |
| Brand Name    | xutlin