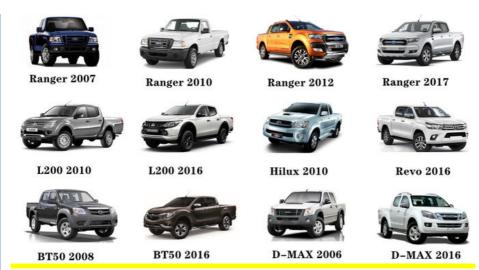

Qualit        | High Level                                                         |
| Warranty      | 6 months                                                           |
| MOQ           | 4 pcs                                                              |
| Brand Name    | xutlin                                                             |
|               | By DHL/FEDEX/UPS,By Air,By Sea                                     |
| Payment Way   | T/T, Paypal,Western Union                                          |
| Packing       | Neutral Packing or As Customers' Request                           |
| Delivery Time | Within 3 days for small quantity,10 days60 days for large quantity |

## **Product Pictures:**

## 0280157108



## Payment &Shipment:



## **Product Range:**



Car Model:



## xutlin Market:



#### FAQ:

Q1. What is your terms of packing?

A: Generally, we pack our goods in neutral white boxes and brown cartons. If you have legally registered patent, we can pack the goods as your requirement.

Q2. What is your terms of payment?

A: T/T 30% as deposit, and 70% before delivery. We'll show you the photos of the products and packages before you pay the balance.

Q3. What is your terms of delivery?

A: EXW, FOB, CFR, CIF, DDU.

Q4. How about your delivery time?

A: Generally, I will send goods within 3 days if I have stocks after receiving your advance payment. The specific delivery time depends

on the items and the quantity of your order.

Q5. Can you produce according to the samples?

A: Yes, we can produce by your samples or technical drawings. We can build