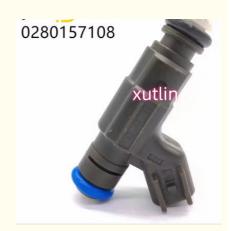

# auto parts Fuel Injector nozzle 0280157108 9023783 9023785 For Chevro/let Sail Aveo 1.4L

## **Detailed Description:**

auto parts Fuel Injector nozzle 0280157108 9023783 9023785 For Chevro/let Sail Aveo 1.4L

| Part Name     | Fuel Injector w golf passat                                        |
|---------------|--------------------------------------------------------------------|
| OEM           | 0280157108 9023783 9023785                                         |
| 5WCar Mode    | For Chevro/let Sail Aveo 1.4L                                      |
| Qualit        | High Level                                                         |
| Warranty      | 6 months                                                           |
| MOQ           | 4 pcs                                                              |
| Brand Name    | xutlin                                                             |
|               | By DHL/FEDEX/UPS,By Air,By Sea                                     |
| Payment Way   | T/T, Paypal,Western Union                                          |
| Packing       | Neutral Packing or As Customers' Request                           |
| Delivery Time | Within 3 days for small quantity,10 days60 days for large quantity |

## 0280157108