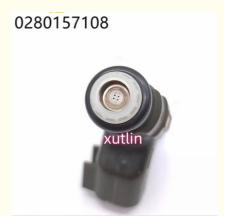

# auto parts Fuel Injector nozzle 0280157108 9023783 9023785 For Chevro/let Sail Aveo 1.4L

## **Detailed Description:**

auto parts Fuel Injector nozzle 0280157108 9023783 9023785 For Chevro/let Sail Aveo 1.4L

| Part Name     | Fuel Injector w golf passat                                        |
|---------------|--------------------------------------------------------------------|
| OEM           | 0280157108 9023783 9023785                                         |
| 5WCar Mode    | For Chevro/let Sail Aveo 1.4L                                      |
| Qualit        | High Level                                                         |
| Warranty      | 6 months                                                           |
| MOQ           | 4 pcs                                                              |
| Brand Name    | xutlin                                                             |
|               | By DHL/FEDEX/UPS,By Air,By Sea                                     |
| Payment Way   | T/T, Paypal,Western Union                                          |
| Packing       | Neutral Packing or As Customers' Request                           |
| Delivery Time | Within 3 days for small quantity,10 days60 days for large quantity |

## 0280157108