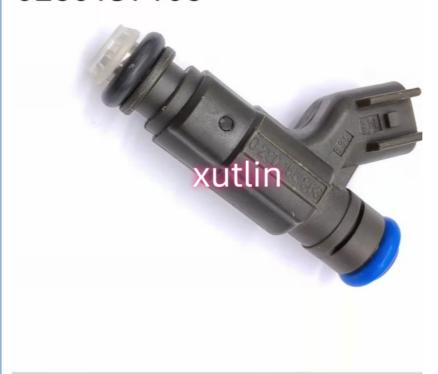

# auto parts Fuel Injector nozzle 0280157108 9023783 9023785 For Chevro/let Sail Aveo 1.4L

## **Detailed Description:**

auto parts Fuel Injector nozzle 0280157108 9023783 9023785 For Chevro/let Sail Aveo 1.4L

| Part Name     | Fuel Injector w golf passat                                        |
|---------------|--------------------------------------------------------------------|
| OEM           | 0280157108 9023783 9023785                                         |
| 5WCar Mode    | For Chevro/let Sail Aveo 1.4L                                      |
| Qualit        | High Level                                                         |
| Warranty      | 6 months                                                           |
| MOQ           | 4 pcs                                                              |
| Brand Name    | xutlin                                                             |
|               | By DHL/FEDEX/UPS,By Air,By Sea                                     |
| Payment Way   | T/T, Paypal,Western Union                                          |
| Packing       | Neutral Packing or As Customers' Request                           |
| Delivery Time | Within 3 days for small quantity,10 days60 days for large quantity |

## 0280157108