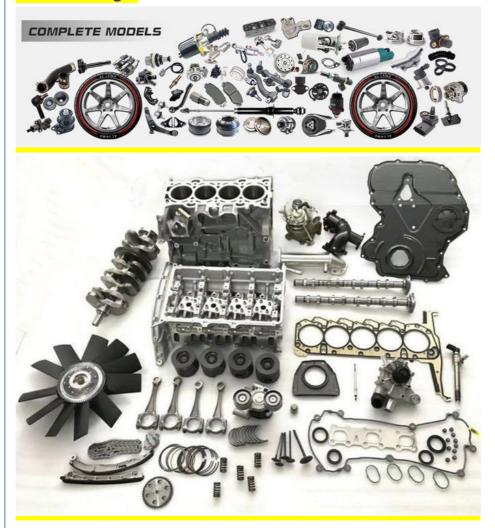

|
| Qualit        | High Level                                                         |
| Warranty      | 6 months                                                           |
| MOQ           | 4 pcs                                                              |
| Brand Name    | xutlin                                                             |
|               | By DHL/FEDEX/UPS,By Air,By Sea                                     |
| Payment Way   | T/T, Paypal,Western Union                                          |
| Packing       | Neutral Packing or As Customers' Request                           |
| Delivery Time | Within 3 days for small quantity,10 days60 days for large quantity |

## **Product Pictures:**

## 0280157108



## Payment &Shipment:



## **Product Range:**



Car Model:



## xutlin Market:



#### FAQ:

Q1. What is your terms of packing?

A: Generally, we pack our goods in neutral white boxes and brown cartons. If you have legally registered patent, we can pack the goods as your requirement.

Q2. What is your terms of payment?

A: T/T 30% as deposit, and 70% before delivery. We'll show you the photos of the products and packages before you pay the balance.

Q3. What is your terms of delivery?

A: EXW, FOB, CFR, CIF, DDU.

Q4. How about your delivery time?

A: Generally, I will send goods within 3 days if I have stocks after receiving your advance payment. The specific delivery time depends

on the items and the quantity of your order.

Q5. Can you produce according to the samples?

A: Yes, we can produce by your samples or technical drawings