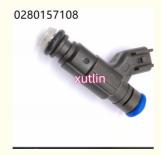

# auto parts Fuel Injector nozzle 0280157108 9023783 9023785 For Chevro/let Sail Aveo 1.4L

## **Detailed Description:**

auto parts Fuel Injector nozzle 0280157108 9023783 9023785 For Chevro/let Sail Aveo 1.4L

| Part Name     | Fuel Injector w golf passat                                        |
|---------------|--------------------------------------------------------------------|
| OEM           | 0280157108 9023783 9023785                                         |
| 5WCar Mode    | For Chevro/let Sail Aveo 1.4L                                      |
| Qualit        | High Level                                                         |
| Warranty      | 6 months                                                           |
| MOQ           | 4 pcs                                                              |
| Brand Name    | xutlin                                                             |
|               | By DHL/FEDEX/UPS,By Air,By Sea                                     |
| Payment Way   | T/T, Paypal,Western Union                                          |
| Packing       | Neutral Packing or As Customers' Request                           |
| Delivery Time | Within 3 days for small quantity,10 days60 days for large quantity |

## 0280157108