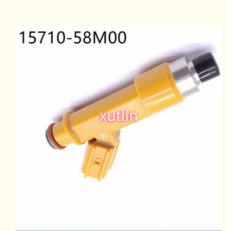

### auto parts Fuel Injector nozzle 15710-58M00-000 1571058M00 for Suzuki Swift 1.3 1.5 2005-2016 MZ EZ M13A M15A

### **Detailed Description:**

auto parts Fuel Injector nozzle 15710-58M00-000 1571058M00 for Suzuki Swift 1.3 1.5 2005-2016 MZ EZ M13A M15A

| Part Name         | Fuel Injector w golf passat                                        |
|-------------------|--------------------------------------------------------------------|
| OEM               | 15710-58M00-000 1571058M00                                         |
| 5WCar Mode        | For Suzuki Swift 1.3 1.5 2005-2016 MZ EZ M13A M15A                 |
| Qualit            | High Level                                                         |
| Warranty          | 6 months                                                           |
| MOQ               | 4 pcs                                                              |
| Brand Name        | xutlin                                                             |
| Shipping Way      | By DHL/FEDEX/UPS,By Air,By Sea                                     |
| Payment Way       | T/T, Paypal,Western Union                                          |
| Packing           | Neutral Packing or As Customers' Request                           |
| II JAIIWARW I IMA | Within 3 days for small quantity,10 days60 days for large quantity |