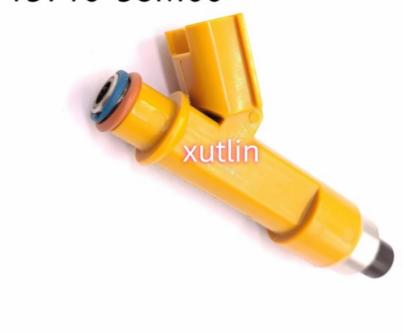

### auto parts Fuel Injector nozzle 15710-58M00-000 1571058M00 for Suzuki Swift 1.3 1.5 2005-2016 MZ EZ M13A M15A

### **Detailed Description:**

auto parts Fuel Injector nozzle 15710-58M00-000 1571058M00 for Suzuki Swift 1.3 1.5 2005-2016 MZ EZ M13A M15A

| Part Name         | Fuel Injector w golf passat                                        |
|-------------------|--------------------------------------------------------------------|
| OEM               | 15710-58M00-000 1571058M00                                         |
| 5WCar Mode        | For Suzuki Swift 1.3 1.5 2005-2016 MZ EZ M13A M15A                 |
| Qualit            | High Level                                                         |
| Warranty          | 6 months                                                           |
| MOQ               | 4 pcs                                                              |
| Brand Name        | xutlin                                                             |
| Shipping Way      | By DHL/FEDEX/UPS,By Air,By Sea                                     |
| Payment Way       | T/T, Paypal,Western Union                                          |
| Packing           | Neutral Packing or As Customers' Request                           |
| II JAIIWARW I IMA | Within 3 days for small quantity,10 days60 days for large quantity |