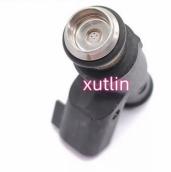

# auto parts Fuel Injector Nozzle 25360406 for car

#### **Basic Information**

Place of Origin: Guangdong, China

Brand Name: xutlin
Certification: ISO9001
Model Number: 25360406
Minimum Order Quantity: 4 pcs
Price: Negotiable

Packaging Details: Neutral Packing or as customers' request

• Delivery Time: within 7 days

Payment Terms: T/T, Western Union, Paypal

• Supply Ability: 1000 sets /month



## **Product Specification**

• Car Model: For CAR

• Size: Standard/Customized

• Warranty: 6 Months

• Type: Fuel Injectors Nozzle

Description: Brand NewMOQ: 4 Pieces

Packaging: Carton/Pallet/Customized

• Part Type: Spare Parts

• Payment Term: T/T/L/C/Western Union/Paypal

• Weight: Light

## 25360406



## More Images





### 25360406



# **Detailed Description:**

auto parts Fuel Injector Nozzle 25360406 for car

| Part Name         | Fuel Injector w golf passat                                        |
|-------------------|--------------------------------------------------------------------|
| OEM               | 25360406                                                           |
| 5WCar Mode        | For car                                                            |
| Qualit            | High Level                                                         |
| Warranty          | 6 months                                                           |
| MOQ               | 4 pcs                                                              |
| Brand Name        | xutlin