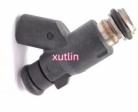

# auto parts Fuel Injector Nozzle 25360406 for car

#### **Basic Information**

Place of Origin: Guangdong, China

Brand Name: xutlin
Certification: ISO9001
Model Number: 25360406
Minimum Order Quantity: 4 pcs
Price: Negotiable

Packaging Details: Neutral Packing or as customers' request

• Delivery Time: within 7 days

Payment Terms: T/T, Western Union, Paypal

• Supply Ability: 1000 sets /month



## **Product Specification**

• Car Model: For CAR

• Size: Standard/Customized

• Warranty: 6 Months

• Type: Fuel Injectors Nozzle

Description: Brand NewMOQ: 4 Pieces

Packaging: Carton/Pallet/Customized

• Part Type: Spare Parts

• Payment Term: T/T/L/C/Western Union/Paypal

• Weight: Light

## 25360406



## More Images





### 25360406



# **Detailed Description:**

auto parts Fuel Injector Nozzle 25360406 for car

| Part Name         | Fuel Injector w golf passat                                        |
|-------------------|--------------------------------------------------------------------|
| OEM               | 25360406                                                           |
| 5WCar Mode        | For car                                                            |
| Qualit            | High Level                                                         |
| Warranty          | 6 months                                                           |
| MOQ               | 4 pcs                                                              |
| Brand Name        | xutlin