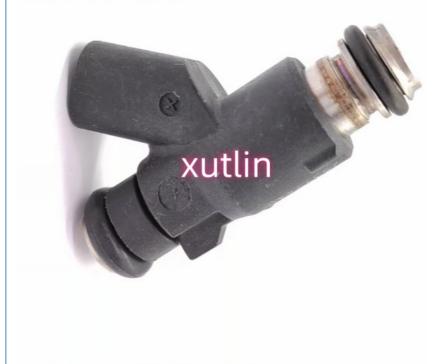

|
| Qualit            | High Level                                                         |
| Warranty          | 6 months                                                           |
| MOQ               | 4 pcs                                                              |
| Brand Name        | xutlin                                                             |
|                   | By DHL/FEDEX/UPS,By Air,By Sea                                     |
| Payment Way       | T/T, Paypal,Western Union                                          |
| Packing           | Neutral Packing or As Customers' Request                           |
| II IAIIWARW I IMA | Within 3 days for small quantity,10 days60 days for large quantity |

# **Product Pictures:**

# 25360406



# Payment &Shipment:



# **Product Range:**



Car Model:



# xutlin Market:



### FAQ:

Q1. What is your terms of packing?

A: Generally, we pack our goods in neutral white boxes and brown cartons. If you have legally registered patent, we can pack the goods as your requirement.

Q2. What is your terms of payment?

A: T/T 30% as deposit, and 70% before delivery. We'll show you the photos of the products and packages before you pay the balance.

Q3. What is your terms of delivery?

A: EXW, FOB, CFR, CIF, DDU.

Q4. How about your delivery time?

A: Generally, I will send goods within 3 days if I have stocks after receiving your advance payment. The specific delivery time depends

on the items and the quantity of your order.

Q5. Can you produce according to the samples?

A: Yes, we can