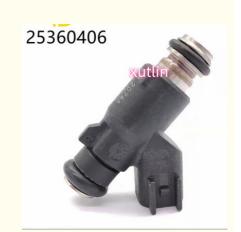

# auto parts Fuel Injector Nozzle 25360406 for car

## 25360406

# **Detailed Description:**

auto parts Fuel Injector Nozzle 25360406 for car

| Part Name         | Fuel Injector w golf passat                                        |
|-------------------|--------------------------------------------------------------------|
| OEM               | 25360406                                                           |
| 5WCar Mode        | For car                                                            |
| Qualit            | High Level                                                         |
| Warranty          | 6 months                                                           |
| MOQ               | 4 pcs                                                              |
| Brand Name        | xutlin                                                             |
|                   | By DHL/FEDEX/UPS,By Air,By Sea                                     |
| Payment Way       | T/T, Paypal,Western Union                                          |
| Packing           | Neutral Packing or As Customers' Request                           |
| II IAIIWARW I IMA | Within 3 days for small quantity,10 days60 days for large quantity |