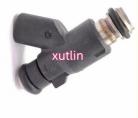

# auto parts Fuel Injector Nozzle 25360406 for car

#### **Basic Information**

Place of Origin: Guangdong, China

Brand Name: xutlin
Certification: ISO9001
Model Number: 25360406
Minimum Order Quantity: 4 pcs
Price: Negotiable

Packaging Details: Neutral Packing or as customers' request

• Delivery Time: within 7 days

Payment Terms: T/T, Western Union, Paypal

• Supply Ability: 1000 sets /month



## **Product Specification**

• Car Model: For CAR

• Size: Standard/Customized

• Warranty: 6 Months

• Type: Fuel Injectors Nozzle

Description: Brand NewMOQ: 4 Pieces

Packaging: Carton/Pallet/Customized

• Part Type: Spare Parts

• Payment Term: T/T/L/C/Western Union/Paypal

• Weight: Light

## 25360406



## More Images





### 25360406



# **Detailed Description:**

auto parts Fuel Injector Nozzle 25360406 for car

| Part Name         | Fuel Injector w golf passat                                        |
|-------------------|--------------------------------------------------------------------|
| OEM               | 25360406                                                           |
| 5WCar Mode        | For car                                                            |
| Qualit            | High Level                                                         |
| Warranty          | 6 months                                                           |
| MOQ               | 4 pcs                                                              |
| Brand Name        | xutlin