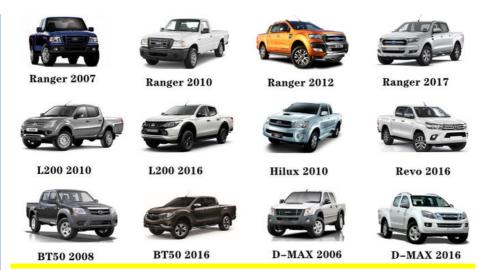

evel                                                         |
| Warranty          | 6 months                                                           |
| MOQ               | 4 pcs                                                              |
| Brand Name        | xutlin                                                             |
|                   | By DHL/FEDEX/UPS,By Air,By Sea                                     |
| Payment Way       | T/T, Paypal,Western Union                                          |
| Packing           | Neutral Packing or As Customers' Request                           |
| II IAIIWARW I IMA | Within 3 days for small quantity,10 days60 days for large quantity |

# **Product Pictures:**

# 25360406



# Payment &Shipment:



# **Product Range:**



Car Model:



# xutlin Market:



### FAQ:

Q1. What is your terms of packing?

A: Generally, we pack our goods in neutral white boxes and brown cartons. If you have legally registered patent, we can pack the goods as your requirement.

Q2. What is your terms of payment?

A: T/T 30% as deposit, and 70% before delivery. We'll show you the photos of the products and packages before you pay the balance.

Q3. What is your terms of delivery?

A: EXW, FOB, CFR, CIF, DDU.

Q4. How about your delivery time?

A: Generally, I will send goods within 3 days if I have stocks after receiving your advance payment. The specific delivery time depends

on the items and the quantity of your order.

Q5. Can you produce according to the samples?

A: Yes, we can produce by your samples or technical drawings. We can build t