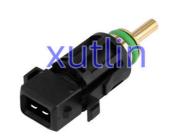

r 13627788077** 1433077 13621433077 For BMW 325i 525i 745L E38 39

### **Basic Information**

. Place of Origin: Guangdong, China

. Brand Name: xutlin · Certification: ISO9001

Model Number: 13627788077 1433077 13621433077

 Minimum Order Quantity: 4 pcs • Price: Negotiable

 Packaging Details: Neutral Packing or as customers' request

• Delivery Time: within 7 days

Payment Terms: T/T, Western Union, Paypal

. Supply Ability: 1000 sets /month



### **Product Specification**

Car Model: For BMW 325i 525i 745Li E38 E39 E46 E52

Standard/Customized Size:

6 Months Warranty:

Temperature Sender Cooling Temp Sensor • Type:

**Brand New** • Description: 4 Pieces MOQ:

· Packaging: Carton/Pallet/Customized

Spare Parts • Part Type:

Payment Term: T/T/L/C/Western Union/Paypal

· Weight: Light



## **Detailed Description:**

Auto Engine Sensors Temperature Sender Cooling Temp Sensor For BMW 325i 525i 745LiE38 E39 E46 E52 E53 OEM 13627788077 1433077 13621433077

| Part Name      | Temperature Sender Cooling Temp Sensor                             |
|----------------|--------------------------------------------------------------------|
| OEM            | 13627788077 1433077 13621433077                                    |
| Car Model      | For BMW 325i 525i 745Li <b>E38 E39 E46 E52 E53</b>                 |
| Quality        | High Level                                                         |
| Warranty       | 6 months                                                           |
| MOQ            | 4 pcs                                                              |
|