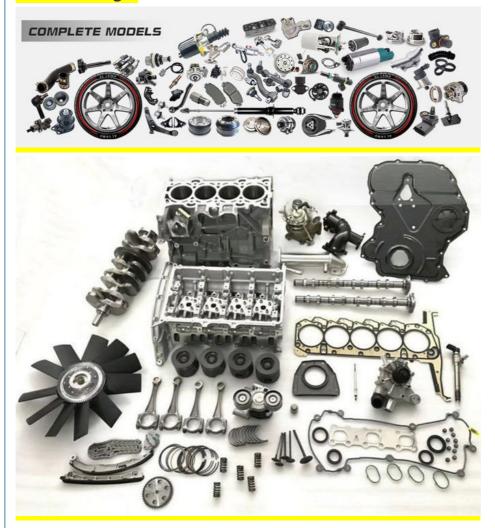

|
| Quality        | High Level                                                         |
| Warranty       | 6 months                                                           |
| MOQ            | 4 pcs                                                              |
|                | xutlin                                                             |
| Shipping Way   | By DHL/FEDEX/UPS,By Air,By Sea                                     |
| Payment Way    | T/T, Paypal,Western Union                                          |
| Packing        | Neutral Packing or As Customers' Request                           |
| IDEIIVERY LIME | Within 3 days for small quantity,10 days60 days for large quantity |

### **Product Pictures:**



## Payment &Shipment:



# **Product Range:**



Car Model:



## xutlin Market:



### FAQ:

Q1. What is your terms of packing?

A: Generally, we pack our goods in neutral white boxes and brown cartons. If you have legally registered patent, we can pack the goods as your requirement.

Q2. What is your terms of payment?

A: T/T 30% as deposit, and 70% before delivery. We'll show you the photos of the products and packages before you pay the balance.

Q3. What is your terms of delivery?

A: EXW, FOB, CFR, CIF, DDU.

Q4. How about your delivery time?

A: Generally, I will send goods within 3 days if I have stocks after receiving your advance payment. The specific delivery time depends

on the items and the quantity of your order.

Q5. Can you produce according to the samples?

A: Yes, we can produce by your samples or technical drawings.