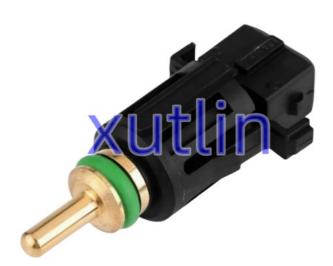

or BMW 325i 525i 745Li <b>E38 E39 E46 E52 E53</b>                 |
| Quality        | High Level                                                         |
| Warranty       | 6 months                                                           |
| MOQ            | 4 pcs                                                              |
|                | xutlin                                                             |
| Shipping Way   | By DHL/FEDEX/UPS,By Air,By Sea                                     |
| Payment Way    | T/T, Paypal,Western Union                                          |
| Packing        | Neutral Packing or As Customers' Request                           |
| IDEIIVERY LIME | Within 3 days for small quantity,10 days60 days for large quantity |

### **Product Pictures:**



## Payment &Shipment:



# **Product Range:**



Car Model:



## xutlin Market:



### FAQ:

Q1. What is your terms of packing?

A: Generally, we pack our goods in neutral white boxes and brown cartons. If you have legally registered patent, we can pack the goods as your requirement.

Q2. What is your terms of payment?

A: T/T 30% as deposit, and 70% before delivery. We'll show you the photos of the products and packages before you pay the balance.

Q3. What is your terms of delivery?

A: EXW, FOB, CFR, CIF, DDU.

Q4. How about your delivery time?

A: Generally, I will send goods within 3 days if I have stocks after receiving your advance payment. The specific delivery time depends

on the items and the quantity of your order.

Q5. Can you produce according to the samples?

A: Yes, we c