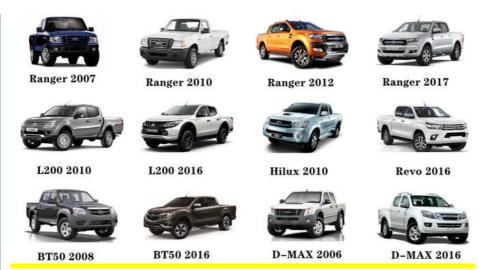

|
| Quality        | High Level                                                         |
| Warranty       | 6 months                                                           |
| MOQ            | 4 pcs                                                              |
|                | xutlin                                                             |
| Shipping Way   | By DHL/FEDEX/UPS,By Air,By Sea                                     |
| Payment Way    | T/T, Paypal,Western Union                                          |
| Packing        | Neutral Packing or As Customers' Request                           |
| IDEIIVERY LIME | Within 3 days for small quantity,10 days60 days for large quantity |

### **Product Pictures:**



## Payment &Shipment:



# **Product Range:**



Car Model:



## xutlin Market:



### FAQ:

Q1. What is your terms of packing?

A: Generally, we pack our goods in neutral white boxes and brown cartons. If you have legally registered patent, we can pack the goods as your requirement.

Q2. What is your terms of payment?

A: T/T 30% as deposit, and 70% before delivery. We'll show you the photos of the products and packages before you pay the balance.

Q3. What is your terms of delivery?

A: EXW, FOB, CFR, CIF, DDU.

Q4. How about your delivery time?

A: Generally, I will send goods within 3 days if I have stocks after receiving your advance payment. The specific delivery time depends

on the items and the quantity of your order.

Q5. Can you produce according to the samples?

A: Yes, we can produce by your samples or technical drawings. We can build