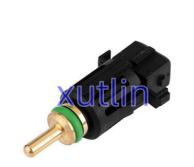

## **Auto Engine Sensors Temperature Sender Cooling Temp Sensor 13627788077** 1433077 13621433077 For BMW 325i 525i 745L E38 39

### **Basic Information**

. Place of Origin: Guangdong, China

. Brand Name: xutlin · Certification: ISO9001

Model Number: 13627788077 1433077 13621433077

 Minimum Order Quantity: 4 pcs • Price: Negotiable

 Packaging Details: Neutral Packing or as customers' request

• Delivery Time: within 7 days

Payment Terms: T/T, Western Union, Paypal

. Supply Ability: 1000 sets /month



### **Product Specification**

Car Model: For BMW 325i 525i 745Li E38 E39 E46 E52

Standard/Customized Size:

6 Months Warranty:

Temperature Sender Cooling Temp Sensor • Type:

**Brand New** • Description: 4 Pieces MOQ:

· Packaging: Carton/Pallet/Customized

Spare Parts • Part Type:

Payment Term: T/T/L/C/Western Union/Paypal

· Weight: Light



## **Detailed Description:**

Auto Engine Sensors Temperature Sender Cooling Temp Sensor For BMW 325i 525i 745LiE38 E39 E46 E52 E53 OEM 13627788077 1433077 13621433077

| Part Name      | Temperature Sender Cooling Temp Sensor                             |
|----------------|--------------------------------------------------------------------|
| OEM            | 13627788077 1433077 13621433077                                    |
| Car Model