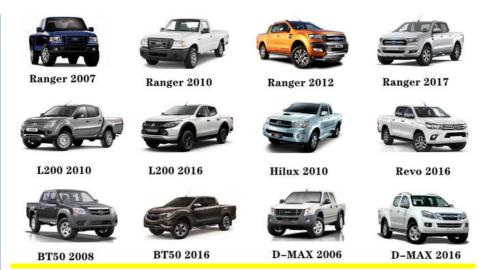

|
| Warranty            | 6 months                                                  |
| MOQ                 | 4 pcs                                                     |
| 1                   | xutlin                                                    |
| <b>Shipping Way</b> | By DHL/FEDEX/UPS,By Air,By Sea                            |
| Payment Way         | T/T, Paypal,Western Union                                 |
| Packing             | Neutral Packing or As Customers' Request                  |
| Delivery Time       | Within 3 days for small quantity,10 days60 days for large |
|                     | quantity                                                  |

# **Product Pictures:**



# Payment &Shipment:



# **Product Range:**



Car Model:



# xutlin Market:



### FAQ:

Q1. What is your terms of packing?

A: Generally, we pack our goods in neutral white boxes and brown cartons. If you have legally registered patent, we can pack the goods as your requirement.

Q2. What is your terms of payment?

A: T/T 30% as deposit, and 70% before delivery. We'll show you the photos of the products and packages before you pay the balance.

Q3. What is your terms of delivery?

A: EXW, FOB, CFR, CIF, DDU.

Q4. How about your delivery time?

A: Generally, I will send goods within 3 days if I have stocks after receiving your advance payment. The specific delivery time depends

on the items and the quantity of your order.

Q5. Can you produce according to the samples?

A: Yes, we can produce by your samples or technical drawings. We can build t