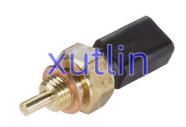

# **Detailed Description:**

Auto Engine Sensors Coolant Water temperature sensor For Renault 1.2 1.4 1.6 1.8 2.0 16V OEM 2263000Q3B 226306024R 8200561449 09109811 9109811

| Part Name           | Coolant Water temperature sensor                          |
|---------------------|-----------------------------------------------------------|
| OEM                 | 2263000Q3B 226306024R 8200561449 09109811 9109811         |
| Car Model           | FOI Renault 1.2 1.4 1.6 1.8 2.0 16V                       |
| Quality             | High Level                                                |
| Warranty            | 6 months                                                  |
| MOQ                 | 4 pcs                                                     |
| 1                   | xutlin                                                    |
| <b>Shipping Way</b> | By DHL/FEDEX/UPS,By Air,By Sea                            |
| Payment Way         | T/T, Paypal,Western Union                                 |
| Packing             | Neutral Packing or As Customers' Request                  |
| Delivery Time       | Within 3 days for small quantity,10 days60 days for large |
|                     | quantity                                                  |

# **Product Pictures:**