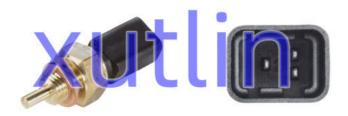

# **Detailed Description:**

Auto Engine Sensors Coolant Water temperature sensor For Renault 1.2 1.4 1.6 1.8 2.0 16V OEM 2263000Q3B 226306024R 8200561449 09109811 9109811

| Part Name           | Coolant Water temperature sensor                          |
|---------------------|-----------------------------------------------------------|
| OEM                 | 2263000Q3B 226306024R 8200561449 09109811 9109811         |
| Car Model           | FOI Renault 1.2 1.4 1.6 1.8 2.0 16V                       |
| Quality             | High Level                                                |
| Warranty            | 6 months                                                  |
| MOQ                 | 4 pcs                                                     |
| 1                   | xutlin                                                    |
| <b>Shipping Way</b> | By DHL/FEDEX/UPS,By Air,By Sea                            |
| Payment Way         | T/T, Paypal,Western Union                                 |
| Packing             | Neutral Packing or As Customers' Request                  |
| Delivery Time       | Within 3 days for small quantity,10 days60 days for large |
|                     | quantity                                                  |

# **Product Pictures:**