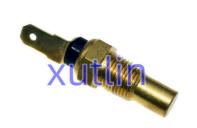

er temperature sensor MD091056** 8342016020 83420-160204671065 For Toyota Subaru Suzuki

#### **Basic Information**

. Place of Origin: Guangdong, China

Brand Name: xutlin · Certification: ISO9001

MD091056 8342016020 4671065 83420-Model Number:

16020

 Minimum Order Quantity: 4 pcs Negotiable

Packaging Details: Neutral Packing or as customers' request

Delivery Time: within 7 days

Payment Terms: T/T, Western Union, Paypal

• Supply Ability: 1000 sets /month



### **Product Specification**

Car Model: For Toyota Subaru Suzuki Size: Standard/Customized

• Warranty: 6 Months

• Type: Coolant Water Temperature Sensor

• Description: **Brand New** 4 Pieces • MOQ:

Carton/Pallet/Customized · Packaging:

• Part Type: Spare Parts

• Payment Term: T/T/L/C/Western Union/Paypal

Weight: Light



### **Product Description**

## **Detailed Description:**

Auto Engine Sensors Coolant Water temperature sensor For Toyota Subaru Suzuki OEM MD091056 83420-16020 4671065 8342016020

| Part Name         | Coolant Water temperature sensor                          |
|-------------------|-----------------------------------------------------------|
| OEM               | MD091056 8342016020 4671065                               |
| Car Model         | For Toyota Subaru Suzuki                                  |
| Quality           | High Level                                                |
| Warranty          | 6 months                                                  |
| MOQ               | 4 pcs                                                     |
|                   | xutlin