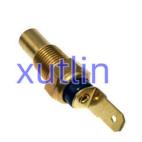

## **Auto Engine Sensors Coolant Water temperature sensor MD091056** 8342016020 83420-160204671065 For Toyota Subaru Suzuki

#### **Basic Information**

. Place of Origin: Guangdong, China

Brand Name: xutlin · Certification: ISO9001

MD091056 8342016020 4671065 83420-Model Number:

16020

 Minimum Order Quantity: 4 pcs Negotiable

Packaging Details: Neutral Packing or as customers' request

Delivery Time: within 7 days

Payment Terms: T/T, Western Union, Paypal

• Supply Ability: 1000 sets /month



### **Product Specification**

Car Model: For Toyota Subaru Suzuki Size: Standard/Customized

• Warranty: 6 Months

• Type: Coolant Water Temperature Sensor

• Description: **Brand New** 4 Pieces • MOQ:

Carton/Pallet/Customized · Packaging:

• Part Type: Spare Parts

• Payment Term: T/T/L/C/Western Union/Paypal

Weight: Light



### **Product Description**

## **Detailed Description:**

Auto Engine Sensors Coolant Water temperature sensor For Toyota Subaru Suzuki OEM MD091056 83420-16020 4671065 8342016020

| Part Name         | Coolant Water temperature sensor                          |
|-------------------|-----------------------------------------------------------|
| OEM               | MD091056 8342016020 4671065                               |
| Car Model         | For Toyota Subar