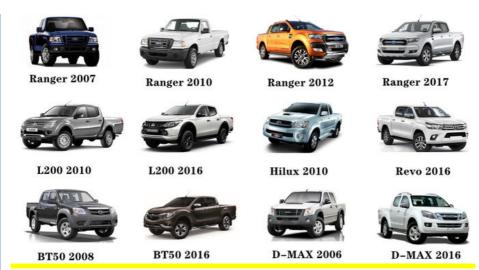

el                                                |
| Warranty          | 6 months                                                  |
| MOQ               | 4 pcs                                                     |
|                   | xutlin                                                    |
|                   | By DHL/FEDEX/UPS,By Air,By Sea                            |
|                   | T/T, Paypal,Western Union                                 |
|                   | Neutral Packing or As Customers' Request                  |
| II IAIIWARW I IMA | Within 3 days for small quantity,10 days60 days for large |
|                   | quantity                                                  |

### **Product Pictures:**



## Payment & Shipment:



# **Product Range:**



Car Model:



## xutlin Market:



#### FAQ:

Q1. What is your terms of packing?

A: Generally, we pack our goods in neutral white boxes and brown cartons. If you have legally registered patent, we can pack the goods as your requirement.

Q2. What is your terms of payment?

A: T/T 30% as deposit, and 70% before delivery. We'll show you the photos of the products and packages before you pay the balance.

Q3. What is your terms of delivery?

A: EXW, FOB, CFR, CIF, DDU.

Q4. How about your delivery time?

A: Generally, I will send goods within 3 days if I have stocks after receiving your advance payment. The specific delivery time depends

on the items and the quantity of your order.

Q5. Can you produce according to the samples?

A: Yes, we can produce by your samples or technical drawings. We can build