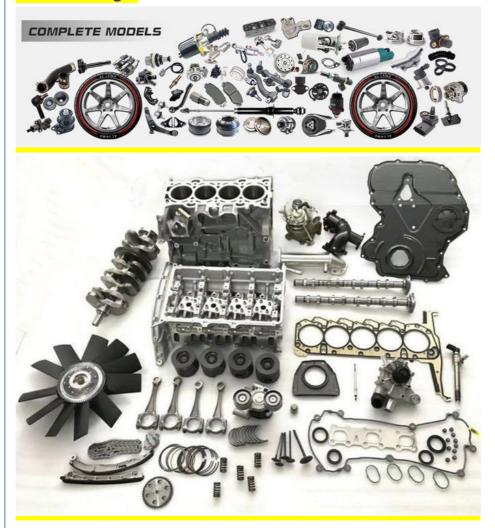

| High Level                                                |
| Warranty          | 6 months                                                  |
| MOQ               | 4 pcs                                                     |
|                   | xutlin                                                    |
|                   | By DHL/FEDEX/UPS,By Air,By Sea                            |
|                   | T/T, Paypal,Western Union                                 |
|                   | Neutral Packing or As Customers' Request                  |
| II IAIIWARW I IMA | Within 3 days for small quantity,10 days60 days for large |
|                   | quantity                                                  |

### **Product Pictures:**



## Payment & Shipment:



# **Product Range:**



Car Model:



## xutlin Market:



#### FAQ:

Q1. What is your terms of packing?

A: Generally, we pack our goods in neutral white boxes and brown cartons. If you have legally registered patent, we can pack the goods as your requirement.

Q2. What is your terms of payment?

A: T/T 30% as deposit, and 70% before delivery. We'll show you the photos of the products and packages before you pay the balance.

Q3. What is your terms of delivery?

A: EXW, FOB, CFR, CIF, DDU.

Q4. How about your delivery time?

A: Generally, I will send goods within 3 days if I have stocks after receiving your advance payment. The specific delivery time depends

on the items and the quantity of your order.

Q5. Can you produce according to the samples?

A: Yes, we can produce by your samples or technical drawings