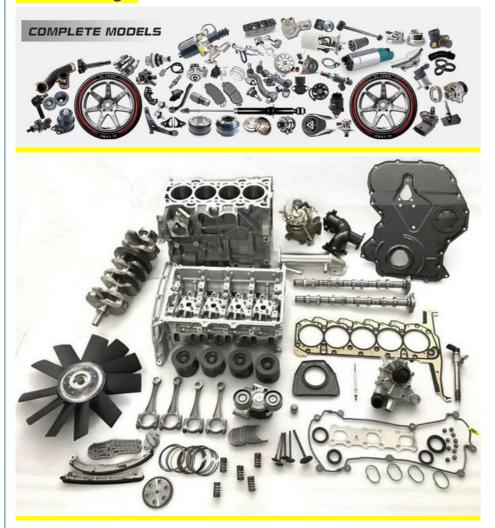

|
| Warranty            | 6 months                                                                |
| MOQ                 | 4 pcs                                                                   |
| Brand Name          | xutlin                                                                  |
| <b>Shipping Way</b> | By DHL/FEDEX/UPS,By Air,By Sea                                          |
| Payment Way         | T/T, Paypal,Western Union                                               |
| Packing             | Neutral Packing or As Customers' Request                                |
| II JAIIVARV I IMA   | Within 3 days for small quantity,10 days60 days for large quantity      |

# **Product Pictures:**



# Payment &Shipment:



# **Product Range:**



Car Model:



# xutlin Market:



## FAQ:

Q1. What is your terms of packing?

A: Generally, we pack our goods in neutral white boxes and brown cartons. If you have legally registered patent, we can pack the goods as your requirement.

Q2. What is your terms of payment?

A: T/T 30% as deposit, and 70% before delivery. We'll show you the photos of the products and packages before you pay the balance.

Q3. What is your terms of delivery?

A: EXW, FOB, CFR, CIF, DDU.

Q4. How about your delivery time?

A: Generally, I will send goods within 3 days if I have stocks after receiving your advance payment. The specific delivery time depends

on the items and the quantity of your order.

Q5. Can you produce according to the samples?

A: Yes, we can produce by your samples or technical drawings. W