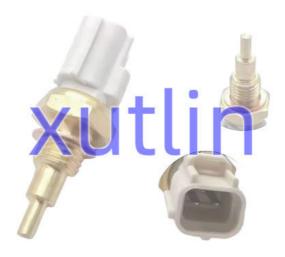

# **Detailed Description:**

Auto Engine Sensors Engine Coolant Temperature Sensor For Toyota Lexus Scion Pontiac OEM 89422-0D010 89422-0H010 8942233030 89422-33030 894220D010 894220H010

| Part Name           | Coolant Water temperature sensor                                        |
|---------------------|-------------------------------------------------------------------------|
| OEM                 | 89422-0D010 89422-0H010 8942233030 89422-33030 894220D010<br>894220H010 |
| Car Model           | For Toyota Lexus Scion Pontiac                                          |
| Quality             | High Level                                                              |
| Warranty            | 6 months                                                                |
| MOQ                 | 4 pcs                                                                   |
| Brand Name          | xutlin                                                                  |
| <b>Shipping Way</b> | By DHL/FEDEX/UPS,By Air,By Sea                                          |
| Payment Way         | T/T, Paypal,Western Union                                               |
| Packing             | Neutral Packing or As Customers' Request                                |
| II JAIIVARV I IMA   | Within 3 days for small quantity,10 days60 days for large quantity      |

# **Product Pictures:**