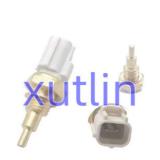

# Auto Engine Sensors Engine Coolant Temperature Sensor 89422-0D010 89422-0H010 8942233030 89422-33030 For Toyota Lexus Sc

# **Detailed Description:**

Auto Engine Sensors Engine Coolant Temperature Sensor For Toyota Lexus Scion Pontiac OEM 89422-0D010 89422-0H010 8942233030 89422-33030 894220D010 894220H010

| Part Name           | Coolant Water temperature sensor                                        |
|---------------------|-------------------------------------------------------------------------|
| OEM                 | 89422-0D010 89422-0H010 8942233030 89422-33030 894220D010<br>894220H010 |
| Car Model           | For Toyota Lexus Scion Pontiac                                          |
| Quality             | High Level                                                              |
| Warranty            | 6 months                                                                |
| MOQ                 | 4 pcs                                                                   |
| Brand Name          | xutlin                                                                  |
| <b>Shipping Way</b> | By DHL/FEDEX/UPS,By Air,By Sea                                          |
| Payment Way         | T/T, Paypal,Western Union                                               |
| Packing             | Neutral Packing or As Customers' Request                                |
| II JAIIVARV I IMA   | Within 3 days for small quantity,10 days60 days for large quantity      |

# **Product Pictures:**