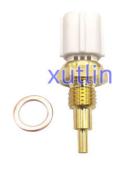

# **Detailed Description:**

Auto Engine Sensors Engine Coolant Temperature Sensor For Toyota Lexus Scion Pontiac OEM 89422-0D010 89422-0H010 8942233030 89422-33030 894220D010 894220H010

| Part Name           | Coolant Water temperature sensor                                        |
|---------------------|-------------------------------------------------------------------------|
| OEM                 | 89422-0D010 89422-0H010 8942233030 89422-33030 894220D010<br>894220H010 |
| Car Model           | For Toyota Lexus Scion Pontiac                                          |
| Quality             | High Level                                                              |
| Warranty            | 6 months                                                                |
| MOQ                 | 4 pcs                                                                   |
| Brand Name          | xutlin                                                                  |
| <b>Shipping Way</b> | By DHL/FEDEX/UPS,By Air,By Sea                                          |
| Payment Way         | T/T, Paypal,Western Union                                               |
| Packing             | Neutral Packing or As Customers' Request                                |
| II JAIIVARV I IMA   | Within 3 days for small quantity,10 days60 days for large quantity      |

# **Product Pictures:**