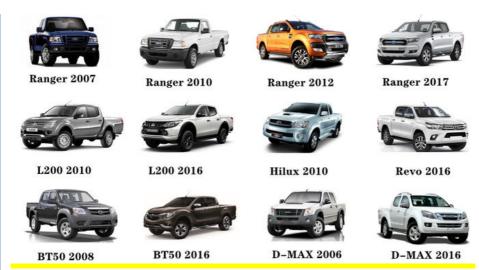

|
| Warranty            | 6 months                                                                |
| MOQ                 | 4 pcs                                                                   |
| Brand Name          | xutlin                                                                  |
| <b>Shipping Way</b> | By DHL/FEDEX/UPS,By Air,By Sea                                          |
| Payment Way         | T/T, Paypal,Western Union                                               |
| Packing             | Neutral Packing or As Customers' Request                                |
| II JAIIVARV I IMA   | Within 3 days for small quantity,10 days60 days for large quantity      |

# **Product Pictures:**



# Payment &Shipment:



# **Product Range:**



Car Model:



# xutlin Market:



## FAQ:

Q1. What is your terms of packing?

A: Generally, we pack our goods in neutral white boxes and brown cartons. If you have legally registered patent, we can pack the goods as your requirement.

Q2. What is your terms of payment?

A: T/T 30% as deposit, and 70% before delivery. We'll show you the photos of the products and packages before you pay the balance.

Q3. What is your terms of delivery?

A: EXW, FOB, CFR, CIF, DDU.

Q4. How about your delivery time?

A: Generally, I will send goods within 3 days if I have stocks after receiving your advance payment. The specific delivery time depends

on the items and the quantity of your order.

Q5. Can you produce according to the samples?

A: Yes, we can produce by your samples or technical drawings. We can build th