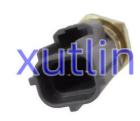

perature sensor 89422-35010 26933147 Fit for Toyota Camry Celica Corolla Cressida

#### **Basic Information**

Place of Origin: Guangdong, China

Brand Name: xutlinCertification: ISO9001

• Model Number: 89422-35010 26933147 8942235010

Minimum Order Quantity: 4 pcsPrice: Negotiable

Packaging Details: Neutral Packing or as customers' request

• Delivery Time: within 7 days

Payment Terms: T/T, Western Union, Paypal

• Supply Ability: 1000 sets /month



## **Product Specification**

Car Model: For Toyota Camry Celica Corolla Cressida

• Size: Standard/Customized

• Warranty: 6 Months

• Type: Coolant Water Temperature Sensor

Description: Brand NewMOQ: 4 Pieces

• Packaging: Carton/Pallet/Customized

• Part Type: Spare Parts

• Payment Term: T/T/L/C/Western Union/Paypal

• Weight: Light



## **Product Description**

## **Detailed Description:**

Auto Engine Sensors Engine Coolant Water temperature sensor Fit for Toyota Camry Celica Corolla Cressida OEM 89422-35010 26933147 8942235010

| Part Name        | Coolant Water temperature sensor                          |
|------------------|-----------------------------------------------------------|
| OEM              | 89422-35010 26933147 8942235010                           |
| Car Model        | For Toyota Camry Celica Corolla Cressida                  |
| Quality          | High Level                                                |
| Warranty         | 6 months                                                  |
| MOQ              | 4 pcs                                                     |
|                  | xutlin