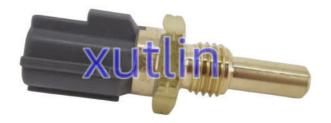

Celica Corolla Cressida                  |
| Quality          | High Level                                                |
| Warranty         | 6 months                                                  |
| MOQ              | 4 pcs                                                     |
|                  | xutlin                                                    |
|                  | By DHL/FEDEX/UPS,By Air,By Sea                            |
| Payment Way      | T/T, Paypal,Western Union                                 |
| Packing          | Neutral Packing or As Customers' Request                  |
| I JAIIVARV I IMA | Within 3 days for small quantity,10 days60 days for large |
|                  | quantity                                                  |

## **Product Pictures:**



## Payment & Shipment:



## **Product Range:**



Car Model:



## xutlin Market:



### FAQ:

Q1. What is your terms of packing?

A: Generally, we pack our goods in neutral white boxes and brown cartons. If you have legally registered patent, we can pack the goods as your requirement.

Q2. What is your terms of payment?

A: T/T 30% as deposit, and 70% before delivery. We'll show you the photos of the products and packages before you pay the balance.

Q3. What is your terms of delivery?

A: EXW, FOB, CFR, CIF, DDU.

Q4. How about your delivery time?

A: Generally, I will send goods within 3 days if I have stocks after receiving your advance payment. The specific delivery time depends

on the items and the quantity of your order.

Q5. Can you produce according to the samples?

A: Yes, we