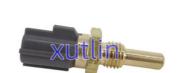

# Engine Coolant Water temperature sensor 89422-35010 26933147 Fit for Toyota Camry Celica Corolla Cressida

#### **Basic Information**

Place of Origin: Guangdong, China

Brand Name: xutlinCertification: ISO9001

• Model Number: 89422-35010 26933147 8942235010

Minimum Order Quantity: 4 pcsPrice: Negotiable

Packaging Details: Neutral Packing or as customers' request

• Delivery Time: within 7 days

Payment Terms: T/T, Western Union, Paypal

• Supply Ability: 1000 sets /month



## **Product Specification**

Car Model: For Toyota Camry Celica Corolla Cressida

• Size: Standard/Customized

• Warranty: 6 Months

• Type: Coolant Water Temperature Sensor

Description: Brand NewMOQ: 4 Pieces

• Packaging: Carton/Pallet/Customized

• Part Type: Spare Parts

• Payment Term: T/T/L/C/Western Union/Paypal

• Weight: Light



## **Product Description**

## **Detailed Description:**

Auto Engine Sensors Engine Coolant Water temperature sensor Fit for Toyota Camry Celica Corolla Cressida OEM 89422-35010 26933147 8942235010

| Part Name        | Coolant Water temperature sensor                          |
|------------------|-----------------------------------------------------------|
| OEM              | 89422-35010 26933147 8942235010                           |
| Car Model