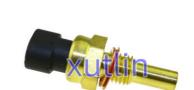

## **Detailed Description:**

Auto Engine Sensors Coolant Temperature Sensor ECT ETCS For GM Various Vehicles Engine Temp OEM 213-4514.19236568

| David Marria     |                                                                    |
|------------------|--------------------------------------------------------------------|
| Part Name        | Coolant Water temperature sensor                                   |
| OEM              | 213-4514.19236568                                                  |
| Car Model        | FOY GM Various Vehicles                                            |
| Quality          | High Level                                                         |
| Warranty         | 6 months                                                           |
| MOQ              | 4 pcs                                                              |
|                  | xutlin                                                             |
|                  | By DHL/FEDEX/UPS,By Air,By Sea                                     |
| Payment Way      | T/T, Paypal,Western Union                                          |
| _                | Neutral Packing or As Customers' Request                           |
| I JAIIVARV I IMA | Within 3 days for small quantity,10 days60 days for large quantity |

## **Product Pictures:**