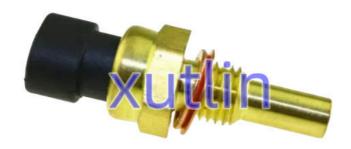

## **Detailed Description:**

Auto Engine Sensors Coolant Temperature Sensor ECT ETCS For GM Various Vehicles Engine Temp OEM 213-4514.19236568

| David Marria     |                                                                    |
|------------------|--------------------------------------------------------------------|
| Part Name        | Coolant Water temperature sensor                                   |
| OEM              | 213-4514.19236568                                                  |
| Car Model        | FOY GM Various Vehicles                                            |
| Quality          | High Level                                                         |
| Warranty         | 6 months                                                           |
| MOQ              | 4 pcs                                                              |
|                  | xutlin                                                             |
|                  | By DHL/FEDEX/UPS,By Air,By Sea                                     |
| Payment Way      | T/T, Paypal,Western Union                                          |
| _                | Neutral Packing or As Customers' Request                           |
| I JAIIVARV I IMA | Within 3 days for small quantity,10 days60 days for large quantity |

## **Product Pictures:**