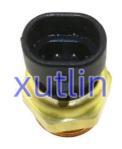

## **Detailed Description:**

Auto Engine Sensors Coolant Temperature Sensor ECT ETCS For GM Various Vehicles Engine Temp OEM 213-4514.19236568

| David Marria     |                                                                    |
|------------------|--------------------------------------------------------------------|
| Part Name        | Coolant Water temperature sensor                                   |
| OEM              | 213-4514.19236568                                                  |
| Car Model        | FOY GM Various Vehicles                                            |
| Quality          | High Level                                                         |
| Warranty         | 6 months                                                           |
| MOQ              | 4 pcs                                                              |
|                  | xutlin                                                             |
|                  | By DHL/FEDEX/UPS,By Air,By Sea                                     |
| Payment Way      | T/T, Paypal,Western Union                                          |
| _                | Neutral Packing or As Customers' Request                           |
| I JAIIVARV I IMA | Within 3 days for small quantity,10 days60 days for large quantity |

## **Product Pictures:**