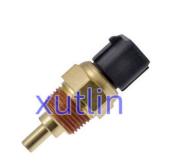

# Auto Engine Sensors Coolant Temperature Sensor water Sender 3922038030 39220-38030 For Hyundai OPTIMA ELANTRA ACCENT Kia

#### **Basic Information**

Place of Origin: Guangdong, China

Brand Name: xutlinCertification: ISO9001

• Model Number: 3922038030 39220-38030

Minimum Order Quantity: 4 pcsPrice: Negotiable

Packaging Details: Neutral Packing or as customers' request

• Delivery Time: within 7 days

Payment Terms: T/T, Western Union, Paypal

• Supply Ability: 1000 sets /month



### **Product Specification**

Car Model: For Hyundai OPTIMA ELANTRA ACCENT

Kia Dodge

• Size: Standard/Customized

• Warranty: 6 Months

• Type: Coolant Water Temperature Sensor

Description: Brand NewMOQ: 4 Pieces

Packaging: Carton/Pallet/Customized

• Part Type: Spare Parts

Payment Term: T/T/L/C/Western Union/Paypal

• Weight: Light



## **Product Description**

## **Detailed Description:**

Auto Engine Sensors Coolant Temperature Sensor water Sender For Hyundai OPTIMA ELANTRA ACCENT Kia Dodge OEM 3922038030 39220-38030

| Part Name        | Coolant Water temperature sensor                          |
|------------------|-----------------------------------------------------------|
| OEM              | 3922038030 39220-38030                                    |
| Car Model        |