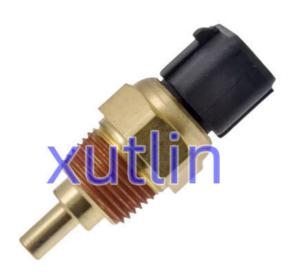

MA ELANTRA ACCENT Kia Dodge               |
| Quality          | High Level                                                |
| Warranty         | 6 months                                                  |
| MOQ              | 4 pcs                                                     |
| Brand Name       | xutlin                                                    |
|                  | By DHL/FEDEX/UPS,By Air,By Sea                            |
| Payment Way      | T/T, Paypal,Western Union                                 |
| Packing          | Neutral Packing or As Customers' Request                  |
| I JAIIVARV I IMA | Within 3 days for small quantity,10 days60 days for large |
|                  | quantity                                                  |

## **Product Pictures:**



## Payment & Shipment:



## **Product Range:**



Car Model:



## xutlin Market:



#### FAQ:

Q1. What is your terms of packing?

A: Generally, we pack our goods in neutral white boxes and brown cartons. If you have legally registered patent, we can pack the goods as your requirement.

Q2. What is your terms of payment?

A: T/T 30% as deposit, and 70% before delivery. We'll show you the photos of the products and packages before you pay the balance.

Q3. What is your terms of delivery?

A: EXW, FOB, CFR, CIF, DDU.

Q4. How about your delivery time?

A: Generally, I will send goods within 3 days if I have stocks after receiving your advance payment. The specific delivery time depends

on the items and the quantity of your order.

Q5. Can you produce according to the samples?

A: Yes, w