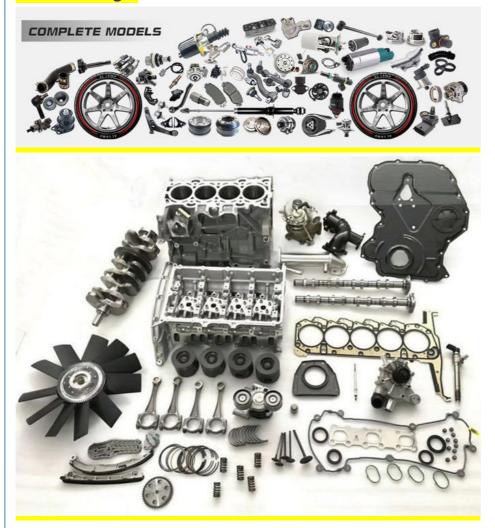

ty          | High Level                                                |
| Warranty         | 6 months                                                  |
| MOQ              | 4 pcs                                                     |
| Brand Name       | xutlin                                                    |
|                  | By DHL/FEDEX/UPS,By Air,By Sea                            |
| Payment Way      | T/T, Paypal,Western Union                                 |
| Packing          | Neutral Packing or As Customers' Request                  |
| I JAIIVARV I IMA | Within 3 days for small quantity,10 days60 days for large |
|                  | quantity                                                  |

## **Product Pictures:**



## Payment & Shipment:



## **Product Range:**



Car Model:



## xutlin Market:



#### FAQ:

Q1. What is your terms of packing?

A: Generally, we pack our goods in neutral white boxes and brown cartons. If you have legally registered patent, we can pack the goods as your requirement.

Q2. What is your terms of payment?

A: T/T 30% as deposit, and 70% before delivery. We'll show you the photos of the products and packages before you pay the balance.

Q3. What is your terms of delivery?

A: EXW, FOB, CFR, CIF, DDU.

Q4. How about your delivery time?

A: Generally, I will send goods within 3 days if I have stocks after receiving your advance payment. The specific delivery time depends

on the items and the quantity of your order.

Q5. Can you produce according to the samples?

A: Yes, we can produce by your samples or technical drawings