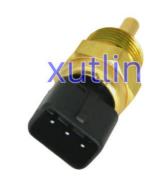

perature Sensor water Sender 3922038030 39220-38030 For Hyundai OPTIMA ELANTRA ACCENT Kia

#### **Basic Information**

Place of Origin: Guangdong, China

Brand Name: xutlinCertification: ISO9001

• Model Number: 3922038030 39220-38030

Minimum Order Quantity: 4 pcsPrice: Negotiable

Packaging Details: Neutral Packing or as customers' request

• Delivery Time: within 7 days

Payment Terms: T/T, Western Union, Paypal

• Supply Ability: 1000 sets /month



### **Product Specification**

Car Model: For Hyundai OPTIMA ELANTRA ACCENT

Kia Dodge

• Size: Standard/Customized

• Warranty: 6 Months

• Type: Coolant Water Temperature Sensor

Description: Brand NewMOQ: 4 Pieces

Packaging: Carton/Pallet/Customized

• Part Type: Spare Parts

Payment Term: T/T/L/C/Western Union/Paypal

• Weight: Light



## **Product Description**

## **Detailed Description:**

Auto Engine Sensors Coolant Temperature Sensor water Sender For Hyundai OPTIMA ELANTRA ACCENT Kia Dodge OEM 3922038030 39220-38030

| Part Name        | Coolant Water temperature sensor                          |
|------------------|-----------------------------------------------------------|
| OEM              | 3922038030 39220-38030                                    |
| Car Model        | FOY Hyundai OPTIMA ELANTRA ACCENT Kia Dodge               |
| Quality          | High Level                                                |
| Warranty         | 6 months                                                  |
| MOQ              | 4 pcs                                                     |
| Brand Name       | xutlin