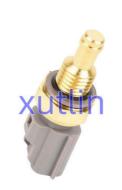

# Coolant Water temperature sensor 978F-12A643-AA 978F12A643AA F8CZ-12A648-B F8CZ12A648B XU3F-12A648-AA For Ford Mazda Mer

978F-12A643-AA 978F12A643AA F8CZ-12A648-B F8CZ12A648B XU3F-12A648-AA

Neutral Packing or as customers' request

### **Detailed Description:**

Auto Engine Sensors Coolant Water temperature sensor For Ford Mazda Mercury OEM 978F-12A643-AA 978F12A643AA F8CZ-12A648-B F8CZ12A648B XU3F-12A648-AA

| Part Name     | Coolant Water temperature sensor                                         |
|---------------|--------------------------------------------------------------------------|
| ОЕМ           | 978F-12A643-AA 978F12A643AA F8CZ-12A648-B F8CZ12A648B XU3F-<br>12A648-AA |
| Car Model     | FOr Ford Mazda Mercury                                                   |
| Quality       | High Level                                                               |
| Warranty      | 6 months                                                                 |
| MOQ           | 4 pcs                                                                    |
| Brand Name    | xutlin                                                                   |
| Shipping Way  | By DHL/FEDEX/UPS,By Air,By Sea                                           |
| Payment Way   | T/T, Paypal,Western Union                                                |
| Packing       | Neutral Packing or As Customers' Request                                 |
| Delivery Time | Within 3 days for small quantity,10 days60 days for large<br>quantity    |