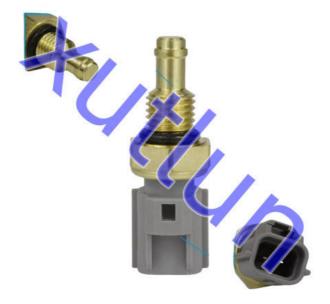

# Coolant Water temperature sensor 978F-12A643-AA 978F12A643AA F8CZ-12A648-B F8CZ12A648B XU3F-12A648-AA For Ford Mazda Mer

978F-12A643-AA 978F12A643AA F8CZ-12A648-B F8CZ12A648B XU3F-12A648-AA

Neutral Packing or as customers' request

### **Detailed Description:**

Auto Engine Sensors Coolant Water temperature sensor For Ford Mazda Mercury OEM 978F-12A643-AA 978F12A643AA F8CZ-12A648-B F8CZ12A648B XU3F-12A648-AA

| Part Name     | Coolant Water temperature sensor                                         |
|---------------|--------------------------------------------------------------------------|
| ОЕМ           | 978F-12A643-AA 978F12A643AA F8CZ-12A648-B F8CZ12A648B XU3F-<br>12A648-AA |
| Car Model     | FOr Ford Mazda Mercury                                                   |
| Quality       | High Level                                                               |
| Warranty      | 6 months                                                                 |
| MOQ           | 4 pcs                                                                    |
| Brand Name    | xutlin                                                                   |
| Shipping Way  | By DHL/FEDEX/UPS,By Air,By Sea                                           |
| Payment Way   | T/T, Paypal,Western Union                                                |
| Packing       | Neutral Packing or As Customers' Request                                 |
| Delivery Time | Within 3 days for small quantity,10 days60 days for large<br>quantity    |

## **Product Pictures:**

Payment & Shipment:

Car Model:

Q1. What is your terms of packing?

A: Generally, we pack our goods in neutral white boxes and brown cartons. If you have legally registered patent, we can pack the goods as your requirement.