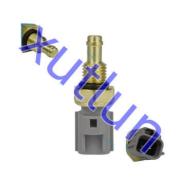

# Coolant Water temperature sensor 978F-12A643-AA 978F12A643AA F8CZ-12A648-B F8CZ12A648B XU3F-12A648-AA For Ford Mazda Mer

978F-12A643-AA 978F12A643AA F8CZ-12A648-B F8CZ12A648B XU3F-12A648-AA

Neutral Packing or as customers' request

### **Detailed Description:**

Auto Engine Sensors Coolant Water temperature sensor For Ford Mazda Mercury OEM 978F-12A643-AA 978F12A643AA F8CZ-12A648-B F8CZ12A648B XU3F-12A648-AA

| Part Name     | Coolant Water temperature sensor                                         |
|---------------|--------------------------------------------------------------------------|
| ОЕМ           | 978F-12A643-AA 978F12A643AA F8CZ-12A648-B F8CZ12A648B XU3F-<br>12A648-AA |
| Car Model     | FOr Ford Mazda Mercury                                                   |
| Quality       | High Level                                                               |
| Warranty      | 6 months                                                                 |
| MOQ           | 4 pcs                                                                    |
| Brand Name    | xutlin                                                                   |
| Shipping Way  | By DHL/FEDEX/UPS,By Air,By Sea                                           |
| Payment Way   | T/T, Paypal,Western Union                                                |
| Packing       | Neutral Packing or As Customers' Request                                 |
| Delivery Time | Within 3 days for small quantity,10 days60 days for large<br>quantity    |