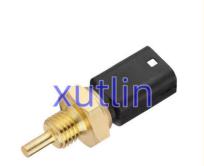

## Coolant Water temperature sensor OEM 22630-00Q1C 22630-00QAB 7700101968 2263000Q1C For Renaul trucks Clio Kangoo Megane

### Basic Information

. Place of Origin: Guangdong, China

Brand Name: xutlin · Certification: ISO9001

22630-00Q1C 22630-00QAB 7700101968 Model Number:

2263000Q1C 2263000QAB

 Minimum Order Quantity: • Price: Negotiable

Packaging Details: Neutral Packing or as customers' request

Delivery Time: within 7 days

Payment Terms: T/T, Western Union, Paypal

• Supply Ability: 1000 sets /month



### **Product Specification**

· Car Model: For Renaul Trucks Clio Kangoo Megane

· Size: Standard/Customized

• Warranty: 6 Months

• Type: Coolant Water Temperature Sensor

• Description: **Brand New** 4 Pieces • MOQ:

· Packaging: Carton/Pallet/Customized

• Part Type: Spare Parts

• Payment Term: T/T/L/C/Western Union/Paypal

• Weight: Light



### **Detailed Description:**

Auto Engine Sensors Coolant Water temperature sensor For Renaul trucks Clio Kangoo Megane OEM 22630-00Q1C 22630-00QAB 7700101968 2263000Q1C 2263000QAB

| Part Name           | Coolant Water temperature sensor                                   |
|---------------------|--------------------------------------------------------------------|
| OEM                 | 22630-00Q1C 22630-00QAB 7700101968 2263000Q1C 2263000Q