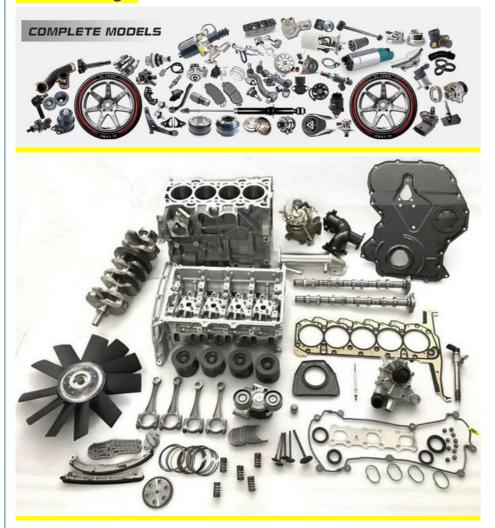

| High Level                                                         |
| Warranty            | 6 months                                                           |
| MOQ                 | 4 pcs                                                              |
| Brand Name          | xutlin                                                             |
| <b>Shipping Way</b> | By DHL/FEDEX/UPS,By Air,By Sea                                     |
| Payment Way         | T/T, Paypal,Western Union                                          |
| Packing             | Neutral Packing or As Customers' Request                           |
| I JAIIVARV I IMA    | Within 3 days for small quantity,10 days60 days for large quantity |

### **Product Pictures:**



### Payment &Shipment:



# **Product Range:**



Car Model:



## xutlin Market:



### FAQ:

Q1. What is your terms of packing?

A: Generally, we pack our goods in neutral white boxes and brown cartons. If you have legally registered patent, we can pack the goods as your requirement.

Q2. What is your terms of payment?

A: T/T 30% as deposit, and 70% before delivery. We'll show you the photos of the products and packages before you pay the balance.

Q3. What is your terms of delivery?

A: EXW, FOB, CFR, CIF, DDU.

Q4. How about your delivery time?

A: Generally, I will send goods within 3 days if I have stocks after receiving your advance payment. The specific delivery time depends

on the items and the quantity of your order.

Q5. Can you produce according to the samples?

A: Yes, we can produce by your samples or technical drawings.