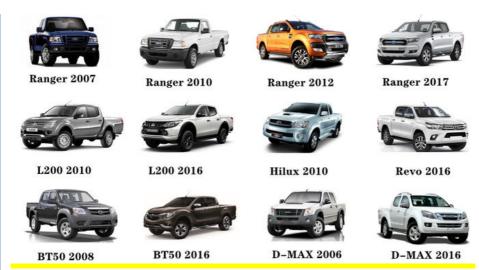

|
| Warranty            | 6 months                                                           |
| MOQ                 | 4 pcs                                                              |
| Brand Name          | xutlin                                                             |
| <b>Shipping Way</b> | By DHL/FEDEX/UPS,By Air,By Sea                                     |
| Payment Way         | T/T, Paypal,Western Union                                          |
| Packing             | Neutral Packing or As Customers' Request                           |
| I JAIIVARV I IMA    | Within 3 days for small quantity,10 days60 days for large quantity |

### **Product Pictures:**



### Payment &Shipment:



# **Product Range:**



Car Model:



## xutlin Market:



### FAQ:

Q1. What is your terms of packing?

A: Generally, we pack our goods in neutral white boxes and brown cartons. If you have legally registered patent, we can pack the goods as your requirement.

Q2. What is your terms of payment?

A: T/T 30% as deposit, and 70% before delivery. We'll show you the photos of the products and packages before you pay the balance.

Q3. What is your terms of delivery?

A: EXW, FOB, CFR, CIF, DDU.

Q4. How about your delivery time?

A: Generally, I will send goods within 3 days if I have stocks after receiving your advance payment. The specific delivery time depends

on the items and the quantity of your order.

Q5. Can you produce according to the samples?

A: Yes, we can produce by your samples or technical drawings. We can build