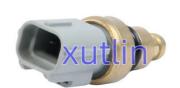

# Engine Water Temperature Sensor OEM Xs6e-12A648-ba 1089854 XS6F-12A648-BA XS6F12A648BA For Ford Ka Fiesta Ikon Focus

### **Detailed Description:**

Auto Engine Sensors Engine Water Temperature Sensor For Ford Ka Fiesta Ikon Focus OEM OEM Xs6e-12A648-ba 1089854 XS6F-12A648-BA XS6F12A648BA

| Part Name        | Coolant Water temperature sensor                                   |
|------------------|--------------------------------------------------------------------|
| OEM              | Xs6e-12A648-ba 1089854 XS6F-12A648-BA XS6F12A648BA                 |
| Car Model        | FOY Ford Ka Fiesta Ikon Focus                                      |
| Quality          | High Level                                                         |
| Warranty         | 6 months                                                           |
| MOQ              | 4 pcs                                                              |
| 1                | xutlin                                                             |
|                  | By DHL/FEDEX/UPS,By Air,By Sea                                     |
| Payment Way      | T/T, Paypal,Western Union                                          |
| Packing          | Neutral Packing or As Customers' Request                           |
| I JAIIVARV I IMA | Within 3 days for small quantity,10 days60 days for large quantity |