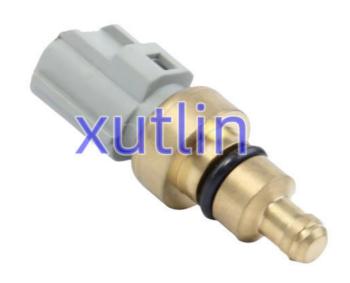

# Engine Water Temperature Sensor OEM Xs6e-12A648-ba 1089854 XS6F-12A648-BA XS6F12A648BA For Ford Ka Fiesta Ikon Focus

### **Detailed Description:**

Auto Engine Sensors Engine Water Temperature Sensor For Ford Ka Fiesta Ikon Focus OEM OEM Xs6e-12A648-ba 1089854 XS6F-12A648-BA XS6F12A648BA

| Part Name        | Coolant Water temperature sensor                                   |
|------------------|--------------------------------------------------------------------|
| OEM              | Xs6e-12A648-ba 1089854 XS6F-12A648-BA XS6F12A648BA                 |
| Car Model        | FOY Ford Ka Fiesta Ikon Focus                                      |
| Quality          | High Level                                                         |
| Warranty         | 6 months                                                           |
| MOQ              | 4 pcs                                                              |
| 1                | xutlin                                                             |
|                  | By DHL/FEDEX/UPS,By Air,By Sea                                     |
| Payment Way      | T/T, Paypal,Western Union                                          |
| Packing          | Neutral Packing or As Customers' Request                           |
| I JAIIVARV I IMA | Within 3 days for small quantity,10 days60 days for large quantity |