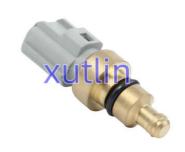

# Engine Water Temperature Sensor OEM Xs6e-12A648-ba 1089854 XS6F-12A648-BA XS6F12A648BA For Ford Ka Fiesta Ikon Focus

### **Detailed Description:**

Auto Engine Sensors Engine Water Temperature Sensor For Ford Ka Fiesta Ikon Focus OEM OEM Xs6e-12A648-ba 1089854 XS6F-12A648-BA XS6F12A648BA

| Part Name        | Coolant Water temperature sensor                                   |
|------------------|--------------------------------------------------------------------|
| OEM              | Xs6e-12A648-ba 1089854 XS6F-12A648-BA XS6F12A648BA                 |
| Car Model        | FOY Ford Ka Fiesta Ikon Focus                                      |
| Quality          | High Level                                                         |
| Warranty         | 6 months                                                           |
| MOQ              | 4 pcs                                                              |
| 1                | xutlin                                                             |
|                  | By DHL/FEDEX/UPS,By Air,By Sea                                     |
| Payment Way      | T/T, Paypal,Western Union                                          |
| Packing          | Neutral Packing or As Customers' Request                           |
| I JAIIVARV I IMA | Within 3 days for small quantity,10 days60 days for large quantity |