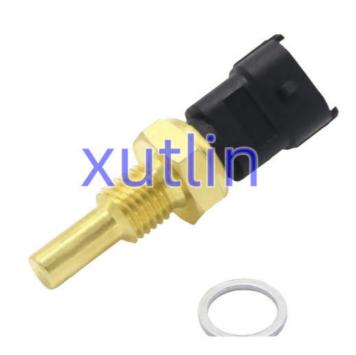

### **Detailed Description:**

Auto Engine Sensors Water Coolant Temp Temperature sensor For Sea Doo 3D GSX GTX XP RXP RXT RX GTX WAKE OEM 278002895 278001016 0280130131

| Part Name         | Content Water town proteins                                        |
|-------------------|--------------------------------------------------------------------|
| Part Mairie       | Coolant Water temperature sensor                                   |
| OEM               | 278002895 278001016 0280130131                                     |
| Car Model         | FOr Sea Doo 3D GSX GTX XP RXP RXT RX GTX WAKE                      |
| Quality           | High Level                                                         |
| Warranty          | 6 months                                                           |
| MOQ               | 4 pcs                                                              |
|                   | xutlin                                                             |
|                   | By DHL/FEDEX/UPS,By Air,By Sea                                     |
| Payment Way       | T/T, Paypal,Western Union                                          |
| Packing           | Neutral Packing or As Customers' Request                           |
| II JAIIWARW I IMA | Within 3 days for small quantity,10 days60 days for large quantity |

### **Product Pictures:**