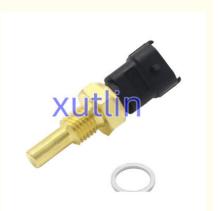

### **Detailed Description:**

Auto Engine Sensors Water Coolant Temp Temperature sensor For Sea Doo 3D GSX GTX XP RXP RXT RX GTX WAKE OEM 278002895 278001016 0280130131

| Part Name         | Content Water town proteins                                        |
|-------------------|--------------------------------------------------------------------|
| Part Mairie       | Coolant Water temperature sensor                                   |
| OEM               | 278002895 278001016 0280130131                                     |
| Car Model         | FOr Sea Doo 3D GSX GTX XP RXP RXT RX GTX WAKE                      |
| Quality           | High Level                                                         |
| Warranty          | 6 months                                                           |
| MOQ               | 4 pcs                                                              |
|                   | xutlin                                                             |
|                   | By DHL/FEDEX/UPS,By Air,By Sea                                     |
| Payment Way       | T/T, Paypal,Western Union                                          |
| Packing           | Neutral Packing or As Customers' Request                           |
| II JAIIWARW I IMA | Within 3 days for small quantity,10 days60 days for large quantity |

### **Product Pictures:**