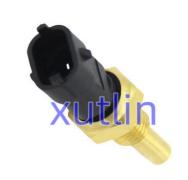

### **Detailed Description:**

Auto Engine Sensors Water Coolant Temp Temperature sensor For Sea Doo 3D GSX GTX XP RXP RXT RX GTX WAKE OEM 278002895 278001016 0280130131

| Part Name         | Content Water town proteins                                        |
|-------------------|--------------------------------------------------------------------|
| Part Mairie       | Coolant Water temperature sensor                                   |
| OEM               | 278002895 278001016 0280130131                                     |
| Car Model         | FOr Sea Doo 3D GSX GTX XP RXP RXT RX GTX WAKE                      |
| Quality           | High Level                                                         |
| Warranty          | 6 months                                                           |
| MOQ               | 4 pcs                                                              |
|                   | xutlin                                                             |
|                   | By DHL/FEDEX/UPS,By Air,By Sea                                     |
| Payment Way       | T/T, Paypal,Western Union                                          |
| Packing           | Neutral Packing or As Customers' Request                           |
| II JAIIWARW I IMA | Within 3 days for small quantity,10 days60 days for large quantity |

### **Product Pictures:**