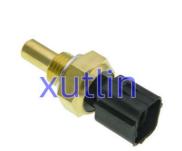

# Engine Coolant Water temperature sensor 39220-02500 7700730022 0K50F-18-840 0K50F18840 9636777280 1615423417 For SSANGYO

#### **Basic Information**

Place of Origin: Guangdong, China

Brand Name: xutlinCertification: ISO9001

• Model Number: 39220-02500 7700730022 0K50F-18-840

0K50F18840 9636777280 1615423417

3922002500

Minimum Order Quantity: 4 pcsPrice: Negotiable

Packaging Details: Neutral Packing or as customers' request

• Delivery Time: within 7 days

Payment Terms: T/T, Western Union, Paypal

Supply Ability: 1000 sets /month



## **Product Specification**

Car Model: For SSANGYONG KYRON ACTYON

SPORTS RD20DT 2.0L

• Size: Standard/Customized

• Warranty: 6 Months

• Type: Coolant Water Temperature Sensor

Description: Brand NewMOQ: 4 Pieces

• Packaging: Carton/Pallet/Customized

• Part Type: Spare Parts

Payment Term: T/T/L/C/Western Union/Paypal

• Weight: Light



#### **Product Description**

## **Detailed Description:**

Auto Engine Sensors Engine Coolant Water temperature sensor For SSANGYONG KYRON ACTYON SPORTS RD20DT 2.0L OEM 39220-02500 7700730022 0K50F-18-840 0K50F18840 9636777280 1615423417 3922002500

| Part Name       | Coolant Water temperature sensor                                                   |
|-----------------|----------------------------------------------------------------------------