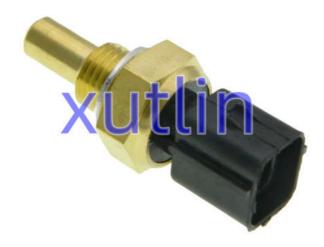

|
| Warranty        | 6 months                                                                           |
| MOQ             | 4 pcs                                                                              |
| Brand Name      | xutlin                                                                             |
| Shipping Way    | By DHL/FEDEX/UPS,By Air,By Sea                                                     |
| Payment Way     | T/T, Paypal,Western Union                                                          |
| Packing         | Neutral Packing or As Customers' Request                                           |
| I DELIVERY TIME | Within 3 days for small quantity,10 days60 days for large quantity                 |

## **Product Pictures:**



### Payment &Shipment:



# **Product Range:**



Car Model:



# xutlin Market:



#### FAQ:

Q1. What is your terms of packing?

A: Generally, we pack our goods in neutral white boxes and brown cartons. If you have legally registered patent, we can pack the goods as your requirement.

Q2. What is your terms of payment?

A: T/T 30% as deposit, and 70% before delivery. We'll show you the photos of the products and packages before you pay the balance.

Q3. What is your terms of delivery?

A: EXW, FOB, CFR, CIF, DDU.

Q4. How about your delivery time?

A: Generally, I will send goods within 3 days if I have stocks after receiving your advance payment. The specific delivery time depends

on the items and the quantity of your order.

Q5. Can you produce according to the samples?

A: Yes, we