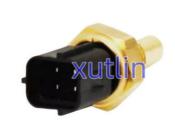

777280 1615423417 For SSANGYO

#### **Basic Information**

Place of Origin: Guangdong, China

Brand Name: xutlinCertification: ISO9001

• Model Number: 39220-02500 7700730022 0K50F-18-840

0K50F18840 9636777280 1615423417

3922002500

Minimum Order Quantity: 4 pcsPrice: Negotiable

Packaging Details: Neutral Packing or as customers' request

• Delivery Time: within 7 days

Payment Terms: T/T, Western Union, Paypal

Supply Ability: 1000 sets /month



## **Product Specification**

Car Model: For SSANGYONG KYRON ACTYON

SPORTS RD20DT 2.0L

• Size: Standard/Customized

• Warranty: 6 Months

• Type: Coolant Water Temperature Sensor

Description: Brand NewMOQ: 4 Pieces

• Packaging: Carton/Pallet/Customized

• Part Type: Spare Parts

Payment Term: T/T/L/C/Western Union/Paypal

• Weight: Light



#### **Product Description**

## **Detailed Description:**

Auto Engine Sensors Engine Coolant Water temperature sensor For SSANGYONG KYRON ACTYON SPORTS RD20DT 2.0L OEM 39220-02500 7700730022 0K50F-18-840 0K50F18840 9636777280 1615423417 3922002500

| Part Name       | Coolant Water temperature sensor                                                   |
|-----------------|------------------------------------------------------------------------------------|
| ОЕМ             | 39220-02500 7700730022 0K50F-18-840 0K50F18840 9636777280<br>1615423417 3922002500 |
| Car Model       | FOR SSANGYONG KYRON ACTYON SPORTS RD20DT 2.0L                                      |
| Quality         | High Level                                                                         |
| Warranty        | 6